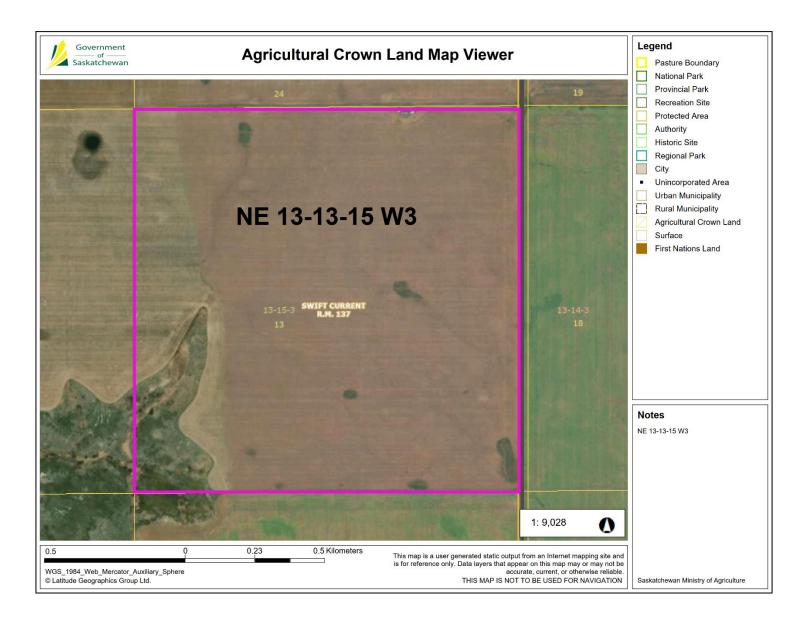

## LAND FOR SALE BY TENDER - RM OF SWIFT CURRENT NO. 137

Owner: Estate of F. Ben Dyck - West of Wymark, SK

| Land Description      | Assessed<br>Value | Total<br>Acres | Cult. Acres | Native<br>Grass |
|-----------------------|-------------------|----------------|-------------|-----------------|
| NW 13-13-15 W3 Ext. 0 | \$201,100         | 159.91         | 145         | 10              |
| NE 13-13-15 W3 Ext. 0 | \$230,000         | 160.32         | 150         |                 |
| TOTALS:               | \$431,100         | 320.23         | 295         | 10              |