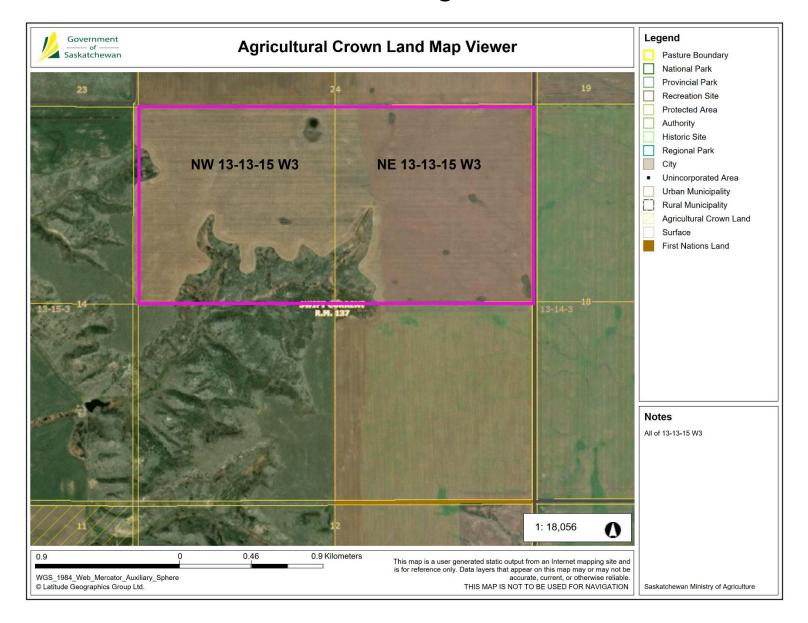

## LAND FOR SALE BY TENDER - RM OF SWIFT CURRENT NO. 137

Owner: Estate of F. Ben Dyck - West of Wymark, SK

| Land Description      | Assessed<br>Value | Total<br>Acres | Cult. Acres | Native<br>Grass |
|-----------------------|-------------------|----------------|-------------|-----------------|
| NW 13-13-15 W3 Ext. 0 | \$201,100         | 159.91         | 145         | 10              |
| NE 13-13-15 W3 Ext. 0 | \$230,000         | 160.32         | 150         |                 |
| TOTALS:               | \$431,100         | 320.23         | 295         | 10              |