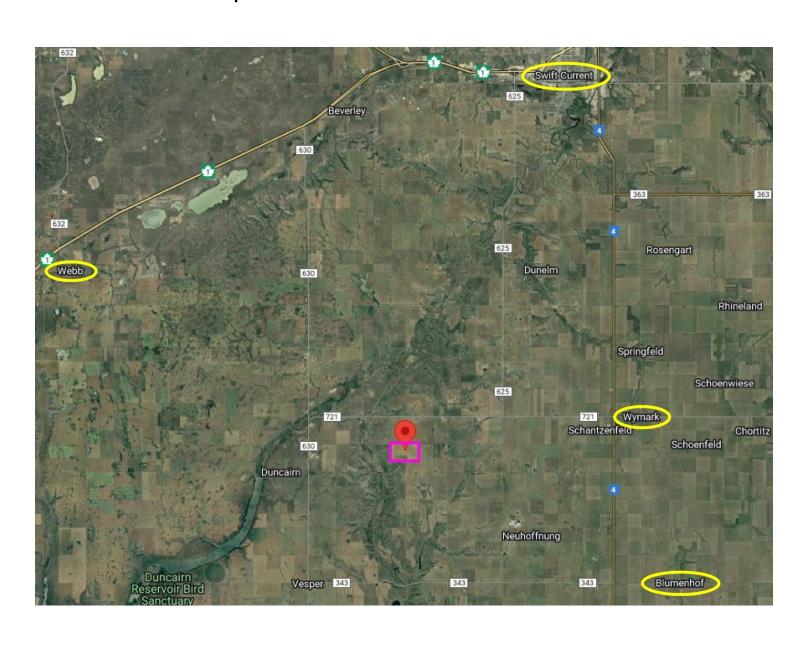

## LAND FOR SALE BY TENDER - RM OF SWIFT CURRENT NO. 137

Owner: Estate of F. Ben Dyck - West of Wymark, SK

| Land Description      | Assessed<br>Value | Total<br>Acres | Cult. Acres | Native<br>Grass |
|-----------------------|-------------------|----------------|-------------|-----------------|
| NW 13-13-15 W3 Ext. 0 | \$201,100         | 159.91         | 145         | 10              |
| NE 13-13-15 W3 Ext. 0 | \$230,000         | 160.32         | 150         |                 |
| TOTALS:               | \$431,100         | 320.23         | 295         | 10              |