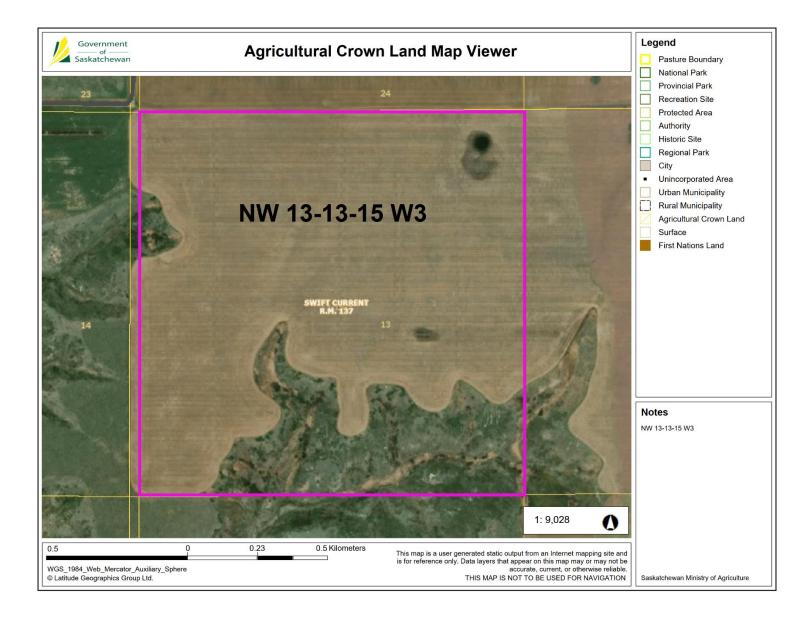

## LAND FOR SALE BY TENDER - RM OF SWIFT CURRENT NO. 137

Owner: Estate of F. Ben Dyck - West of Wymark, SK

| Land Description      | Assessed<br>Value | Total<br>Acres | Cult. Acres | Native<br>Grass |
|-----------------------|-------------------|----------------|-------------|-----------------|
| NW 13-13-15 W3 Ext. 0 | \$201,100         | 159.91         | 145         | 10              |
| NE 13-13-15 W3 Ext. 0 | \$230,000         | 160.32         | 150         |                 |
| TOTALS:               | \$431,100         | 320.23         | 295         | 10              |