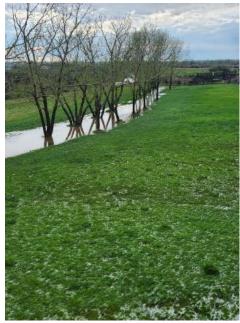

### PFRA Lot 172 (Home Place) Val Marie Flat

- 11 acres irrigated (new development with re-leveled and resized strips, new dikes, and a new alfalfa planting)
- ILO (Intensive Livestock Operation) for 300 head, approved by Saskatchewan Agriculture
- Manure management in place, off-river watering bowls, and legal setbacks from residences
- Morand livestock handling system including manual squeeze, palpation cage, 3' 8' adjustable alley, double rolling doors, loading chute with 2 access doors and 20' tub
- Farmhouse with 4-bedrooms and 3-bathrooms
- Buried powerlines
- Irrigation sprinkler system
- 48' x 108' 16' farm shed c/w with heated insulated 48' x 48' shop, concrete floors and infrared heat
- Three "crossings" on adjacent Frenchman River.
- Wild native willow river bottom

### **Parcel Pictures**