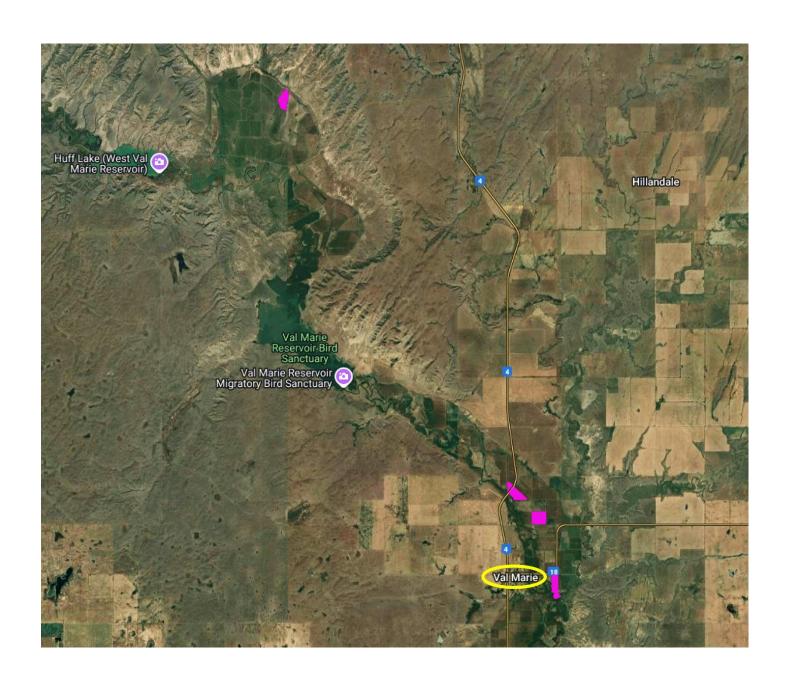

This offering includes five parcels totaling 136.74 acres near Val Marie, SK. **Bids will be accepted on individual parcels, any combination of parcels, or the entire package**. The full package includes a residential property, hayland, livestock facilities with handling equipment, and grazing rights.

Nestled along the scenic Frenchman River, the ranch features a charming farmhouse surrounded by mature poplar and spruce groves, set against the breathtaking backdrop of the Frenchman River Valley and the rolling hills of Grasslands National Park. The residence is ideally located just 2 km from the town of Val Marie.



















### **CONTENTS**

- 1. Tender Advertisement
- 2. Tender for Purchase Form
- 3. RM Map of Land
- 4. Satellite Images
- 5. SAMA Reports
- 6. Parcel Pictures



### LAND FOR SALE - RM OF VAL MARIE NO. 17

### Owners: Ervin Carlier, Peter Carlier & Jennelle Carlier – Surrounding Val Marie, SK

| Land Description |                                  | Source Qtr.                                 | Assessed | Total | Cult. |
|------------------|----------------------------------|---------------------------------------------|----------|-------|-------|
|                  |                                  | Source Qti.                                 | Value    | Acres | Grass |
| 1                | Blk/Par 172-Plan 68SC11499 Ext 0 | NW 28-03-13 W3,<br>E ½ 29-03-13 W3          | \$25,300 | 36.86 | 20    |
| 2                | Blk/Par 134-Plan 67SC12097 Ext 0 | NW 05-04-13-3                               | \$58,300 | 29.19 | 29    |
| 3                |