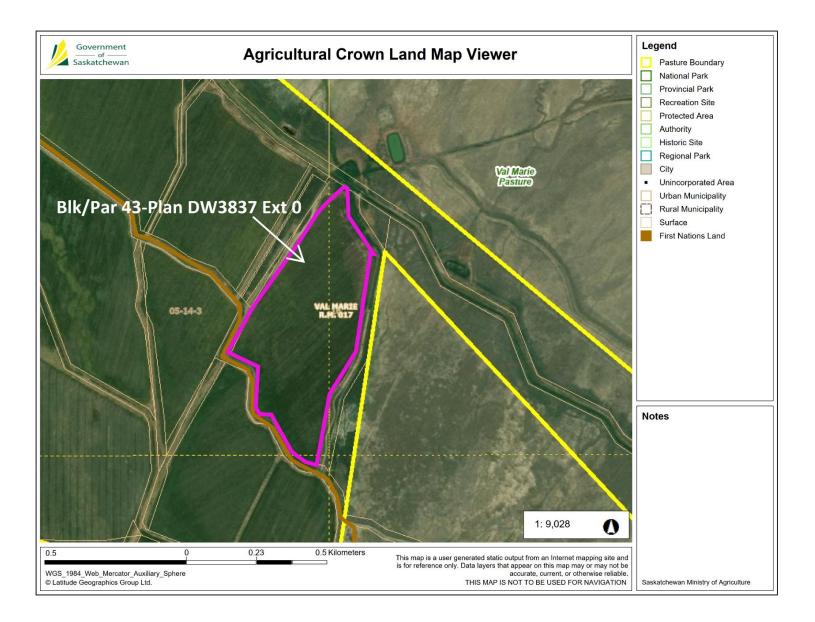

#### PFRA Lot 43 - West Flat

- Alfalfa/grass mix (yield records available back to 2017)
- 2024 production: 95 bales, average weight 1,375 lbs

### Owners: Ervin Carlier, Peter Carlier & Jennelle Carlier – Surrounding Val Marie, SK

| Land Description |                                  | Source Qtr.                                 | Assessed | Total | Cult. |
|------------------|----------------------------------|---------------------------------------------|----------|-------|-------|
|                  |                                  | Source Qti.                                 | Value    | Acres | Grass |
| 1                | Blk/Par 172-Plan 68SC11499 Ext 0 | NW 28-03-13 W3,<br>E ½ 29-03-13 W3          | \$25,300 | 36.86 | 20    |
| 2                | Blk/Par 134-Plan 67SC12097 Ext 0 | NW 05-04-13-3                               | \$58,300 | 29.19 | 29    |
| 3                | Blk/Par 135-Plan 67SC12097 Ext 0 | NW 05-04-13-3                               | \$18,100 | 9.26  | 9     |
| 4                | Blk/Par 120-Plan 67SC12097 Ext 0 | SE 05-04-13 W3                              | \$80,400 | 39.4  | 39.4  |
| 5                | Blk/Par 43-Plan DW3837 Ext 0     | N ½ 16-05-14 W3,<br>SW 16-05-14 W3 \$42,600 |          | 22.03 | 22    |
|                  |                                  | \$224,700                                   | 136.74   | 119.4 |       |