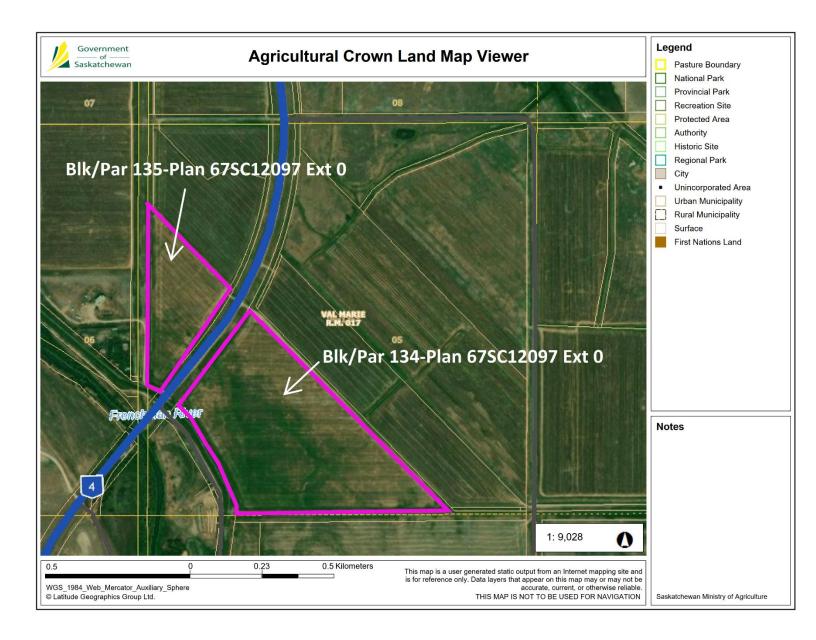

### PFRA Lots 134 & 135 - Val Marie Flat

- Alfalfa/grass mix (Yield records available to 2017)
- 2024 production 166 bales average weight 1375 lbs

### Owners: Ervin Carlier, Peter Carlier & Jennelle Carlier – Surrounding Val Marie, SK

| Land Description |                                  | Source Qtr.                                 | Assessed | Total | Cult. |
|------------------|----------------------------------|---------------------------------------------|----------|-------|-------|
|                  |                                  | Source Qti.                                 | Value    | Acres | Grass |
| 1                | Blk/Par 172-Plan 68SC11499 Ext 0 | NW 28-03-13 W3,<br>E ½ 29-03-13 W3          | \$25,300 | 36.86 | 20    |
| 2                | Blk/Par 134-Plan 67SC12097 Ext 0 | NW 05-04-13-3                               | \$58,300 | 29.19 | 29    |
| 3                | Blk/Par 135-Plan 67SC12097 Ext 0 | NW 05-04-13-3                               | \$18,100 | 9.26  | 9     |
| 4                | Blk/Par 120-Plan 67SC12097 Ext 0 | SE 05-04-13 W3                              | \$80,400 | 39.4  | 39.4  |
| 5                | Blk/Par 43-Plan DW3837 Ext 0     | N ½ 16-05-14 W3,<br>SW 16-05-14 W3 \$42,600 |          | 22.03 | 22    |
|                  |                                  | \$224,700                                   | 136.74   | 119.4 |       |