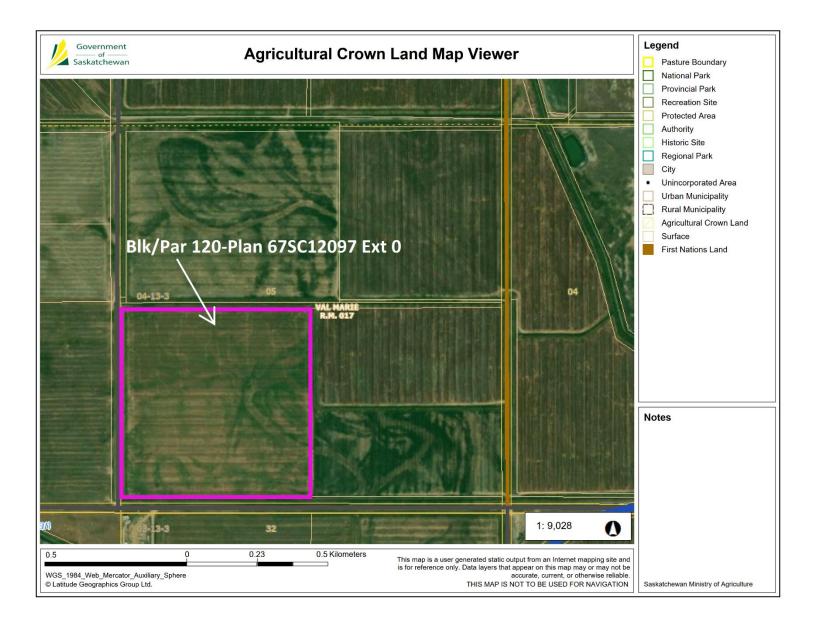

### PFRA Lot 120 Hayland

- Ditch reconditioning completed in fall 2024 with new turnouts
- New seeding Triticale

### Owners: Ervin Carlier, Peter Carlier & Jennelle Carlier – Surrounding Val Marie, SK

| Land Description |                                  | Source Qtr.                                 | Assessed | Total | Cult. |
|------------------|----------------------------------|---------------------------------------------|----------|-------|-------|
|                  |                                  | Source Qti.                                 | Value    | Acres | Grass |
| 1                | Blk/Par 172-Plan 68SC11499 Ext 0 | NW 28-03-13 W3,<br>E ½ 29-03-13 W3          | \$25,300 | 36.86 | 20    |
| 2                | Blk/Par 134-Plan 67SC12097 Ext 0 | NW 05-04-13-3                               | \$58,300 | 29.19 | 29    |
| 3                | Blk/Par 135-Plan 67SC12097 Ext 0 | NW 05-04-13-3                               | \$18,100 | 9.26  | 9     |
| 4                | Blk/Par 120-Plan 67SC12097 Ext 0 | SE 05-04-13 W3                              | \$80,400 | 39.4  | 39.4  |
| 5                | Blk/Par 43-Plan DW3837 Ext 0     | N ½ 16-05-14 W3,<br>SW 16-05-14 W3 \$42,600 |          | 22.03 | 22    |
|                  |                                  | \$224,700                                   | 136.74   | 119.4 |       |