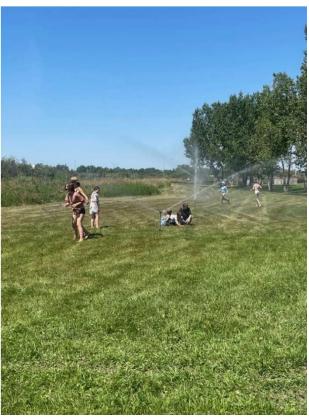

Nestled along the scenic Frenchman River, the ranch features a charming farmhouse surrounded by mature poplar and spruce groves, set against the breathtaking backdrop of the Frenchman River Valley and the rolling hills of Grasslands National Park. The residence is ideally located just 2 km from the town of Val Marie.

### PFRA Lot 172 (Home Place) Val Marie Flat

- 11 acres irrigated (new development with re-leveled and resized strips, new dikes, and a new alfalfa planting)
- ILO (Intensive Livestock Operation) for 300 head, approved by Saskatchewan Agriculture
- Manure management in place, off-river watering bowls, and legal setbacks from residences
- Morand livestock handling system including manual squeeze, palpation cage, 3' 8' adjustable alley, double rolling doors, loading chute with 2 access doors and 20' tub
- Farmhouse with 4-bedrooms and 3-bathrooms
- Buried powerlines
- Irrigation sprinkler system
- 48' x 108' 16' farm shed c/w with heated insulated 48' x 48' shop, concrete floors and infrared heat
- Three "crossings" on adjacent Frenchman River.
- Wild native willow river bottom

### **Parcel Pictures**