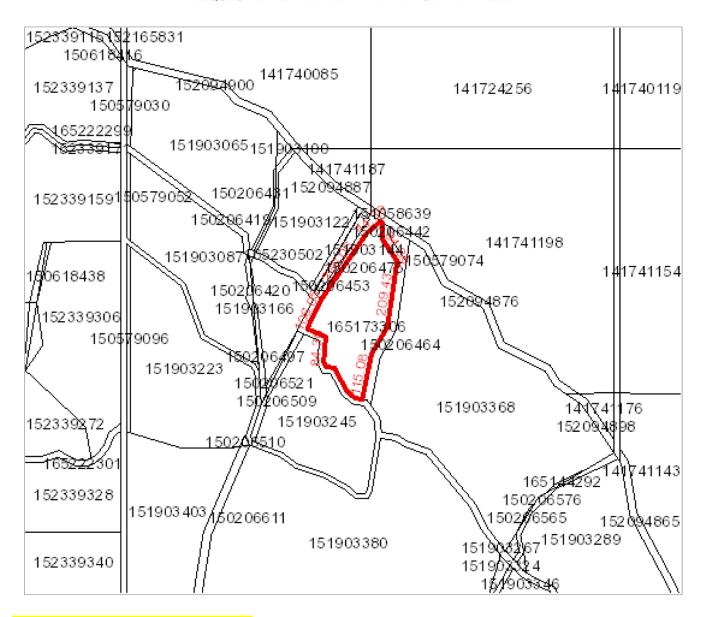

Municipality: RM OF VAL MARIE NO. 017

**Title Number(s)**: 140131998 **Parcel Class**: Parcel (Generic)

Land Description: Blk/Par 135-Plan 67SC12097 Ext 0

Source Quarter Section: NW-05-04-13-3

Commodity/Unit: Not Applicable

**Area:** 3.749 hectares (9.26 acres)

Converted Title Number: 91SC12458H

Ownership Share: 1:1



REQUEST DATE: Wed Apr 2 08:12:46 GMT-06:00 2025



Owner Name(s): Carlier, Ervin Emile

Municipality: RM OF VAL MARIE NO. 017

**Title Number(s)**: 140131965 **Parcel Class**: Parcel (Generic)

` '

Land Description: Blk/Par 120-Plan 67SC12097 Ext 0

Source Quarter Section: SE-05-04-13-3

Commodity/Unit: Not Applicable

**Area:** 15.944 hectares (39.4 acres)

Converted Title Number: 91SC124581

Ownership Share: 1:1



REQUEST DATE: Mon Mar 31 11:31:47 GMT-06:00 2025



Owner Name(s): Carlier, Ervin Emile

Municipality: RM OF VAL MARIE NO. 017

Title Number(s): 140287170 Converted Title Number: 99SC10784(1)

Parcel Class: Parcel (Generic) Ownership Share: 1:1

**Land Description**: Blk/Par 43-Plan DW3837 Ext 0

**Source Quarter Section :** SW-16-05-14-3,NW-16-05-14-3,NE-16-05-14-3

Commodity/Unit: Not Applicable

**Area:** 8.915 hectares (22.03 acres)