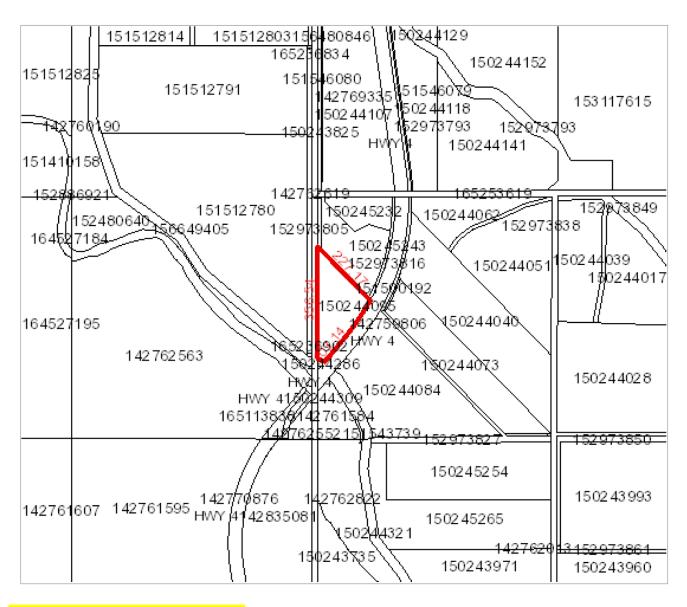

L MARIE NO. 017

Area: 14.916 hectares (36.86 acres)

Title Number(s): 121271543 Converted Title Number: 99SC10785

Parcel Class: Parcel (Generic) Ownership Share: 1:1

**Land Description**: Blk/Par 172-Plan 68SC11499 Ext 0

**Source Quarter Section :** NW-28-03-13-3,SE-29-03-13-3,NE-29-03-13-3

Commodity/Unit: Not Applicable



REQUEST DATE: Mon Mar 31 11:29:07 GMT-06:00 2025



Owner Name(s): Carlier, Ervin Emile

Municipality: RM OF VAL MARIE NO. 017

**Title Number(s)**: 140131987 **Parcel Class**: Parcel (Generic)

Land Description: Blk/Par 134-Plan 67SC12097 Ext 0

Source Quarter Section: NW-05-04-13-3

Commodity/Unit: Not Applicable

**Area:** 11.812 hectares (29.19 acres)

Converted Title Number: 91SC12458H

Ownership Share: 1:1



REQUEST DATE: Mon Mar 31 11:29:50 GMT-06:00 2025



Owner Name(s): Carlier, Ervin Emile

Municipality: RM OF VAL MARIE NO. 017

**Title Number(s)**: 140131998 **Parcel Class**: Parcel (Generic)

Land Description: Blk/Par 135-Plan 67SC12097 Ext 0

Source Quarter Section: NW-05-04-13-3

Commodity/Unit: Not Applicable

**Area:** 3.749 hectares (9.26 acres)

Converted Title Number: 91SC12458H

Ownership Share: 1:1



REQUEST DATE: Wed Apr 2 08:12:46 GMT-06:00 2025



Owner Name(s): Carlier, Ervin Emile

Municipality: RM OF VAL MARIE NO. 017

**Title Number(s)**: 140131965 **Parcel Class**: Parcel (Generic)

` '

Land Description: Blk/Par 120-Plan 67SC12097 Ext 0

Source Quarter Section: SE-05-04-13-3

Commodity/Unit: Not Applicable

**Area:** 15.944 hectares (39.4 acres)

Converted Title Number: 91SC124581

Ownership Share: 1:1



REQUEST DAT