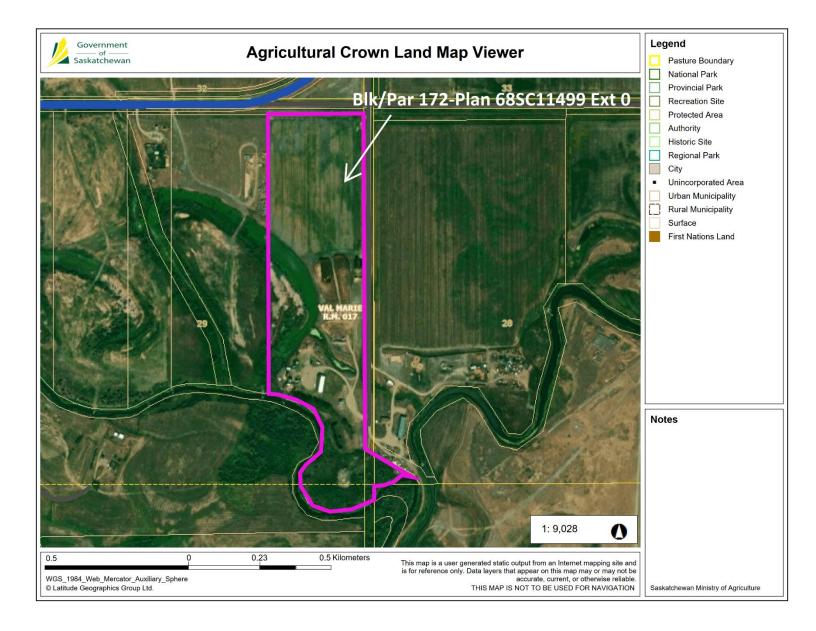

# SAMA Reports

Print Date: 01-Apr-2025 **Property Report** Page 1 of 1 Municipality Name: RM OF VAL MARIE (RM) Assessment ID Number: 017-001629107 PID: 4061222 Reviewed: 04-Sep-2002 Legal Location: Qtr PT NE Sec 29 Tp 03 Rg 13 W 3 Sup 07 School Division: 211 Change Reason: Supplementary: PLOT #172 Neighbourhood: 017-100 Year / Frozen ID: 2025/-32560 Overall PUSE: 2000 Predom Code: Method in Use: C.A.M.A. - Cost Call Back Year: MANAGEMENT AGENCY

#### AGRICULTURAL ARABLE LAND

Land Use **Productivity Determining Factors** Economic and Physical Factors Rating Acres BW - [BROWN (ALLUVIUM)] KG - [CULTIVATED GRASS] Soil assocation 1 Topography T1 - Level / Nearly Level \$/ACRE 1.257.05 20.00 HC - [HEAVY CLAY] Soil texture 1 Stones (qualities) S1 - None to Few 33.43 Soil texture 2 C - [CLAY] Phy. Factor 1 35% reduction due to SA4 - [ 65 : Salinity - Very Strong] MC-M - [CHERN-MASS CLAY Soil profile 1 MOD] BW - [BROWN (ALLUVIUM)] Soil assocation 2 Soil texture 3 HC - [HEAVY CLAY] Soil texture 4 C - [CLAY] MC-STR - [CHERN-MASS CLAY Soil profile 2 Top soil depth

#### AGRICULTURAL WASTE LAND

Acres Waste Type
WASTE

Assessed & Taxable/Exempt Values (Summary)

| Description             | Appraised Values | Adjust<br>Reason | Liability<br>Subdivision | Tax<br>Class       | Percentage<br>of value | Taxable  | Adjust<br>Reason | Exempt | Adjust<br>Reason | Tax Status |
|-------------------------|------------------|------------------|--------------------------|--------------------|------------------------|----------|------------------|--------|------------------|------------|
| Agricultural            | \$25,300         |                  | 1                        | Other Agricultural | 55%                    | \$13,915 | _                |        |                  | Taxable    |
| Total of Assessed Value | es: \$25,300     | •                |                          | Total of Ta        | xable/Exempt Values:   | \$13,915 |                  |        |                  |            |