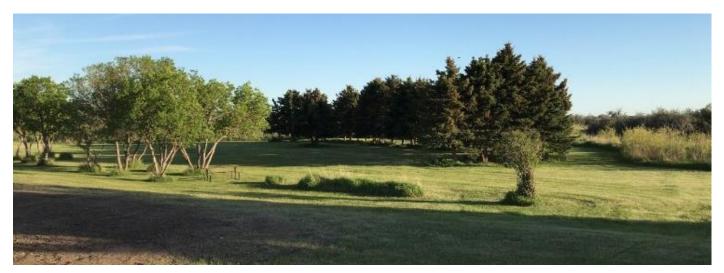

Nestled along the scenic Frenchman River, the ranch features a charming farmhouse surrounded by mature poplar and spruce groves, set against the breathtaking backdrop of the Frenchman River Valley and the rolling hills of Grasslands National Park. The residence is ideally located just 2 km from the town of Val Marie.

### PFRA Lot 172 (Home Place) Val Marie Flat

- 11 acres irrigated (new development with re-leveled and resized strips, new dikes, and a new alfalfa planting)
- ILO (Intensive Livestock Operation) for 300 head, approved by Saskatchewan Agriculture
- Manure management in place, off-river watering bowls, and legal setbacks from residences
- Morand livestock handling system including manual squeeze, palpation cage, 3' 8' adjustable alley, double rolling doors, loading chute with 2 access doors and 20' tub
- Farmhouse with 4-bedrooms and 3-bathrooms
- Buried powerlines
- Irrigation sprinkler system
- 48' x 108' 16' farm shed c/w with heated insulated 48' x 48' shop, concrete floors and infrared heat
- Three "crossings" on adjacent Frenchman River.
- Wild native willow river bottom

### **Parcel Pictures**