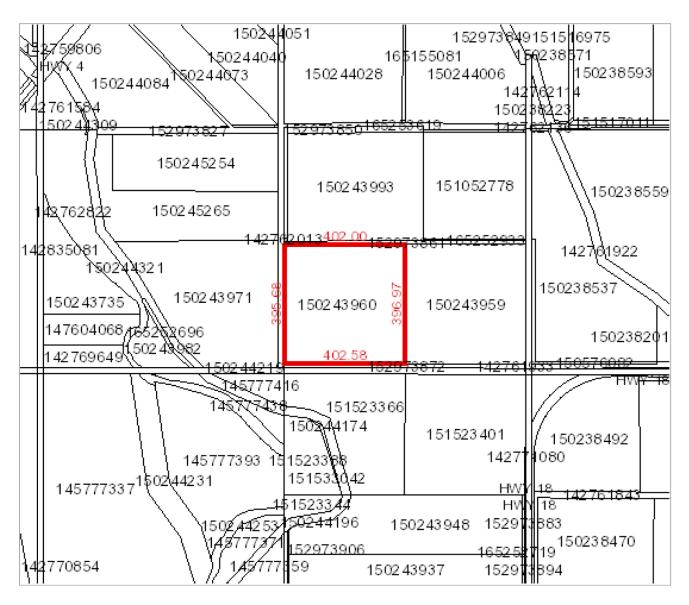

le

Municipality: RM OF VAL MARIE NO. 017

**Title Number(s)**: 140131987 **Parcel Class**: Parcel (Generic)

Land Description: Blk/Par 134-Plan 67SC12097 Ext 0

Source Quarter Section: NW-05-04-13-3

Commodity/Unit: Not Applicable

**Area:** 11.812 hectares (29.19 acres)

Converted Title Number: 91SC12458H

Ownership Share: 1:1



REQUEST DATE: Mon Mar 31 11:29:50 GMT-06:00 2025



Owner Name(s): Carlier, Ervin Emile

Municipality: RM OF VAL MARIE NO. 017

**Title Number(s)**: 140131998 **Parcel Class**: Parcel (Generic)

Land Description: Blk/Par 135-Plan 67SC12097 Ext 0

Source Quarter Section: NW-05-04-13-3

Commodity/Unit: Not Applicable

**Area:** 3.749 hectares (9.26 acres)

Converted Title Number: 91SC12458H

Ownership Share: 1:1



REQUEST DATE: Wed Apr 2 08:12:46 GMT-06:00 2025



Owner Name(s): Carlier, Ervin Emile

Municipality: RM OF VAL MARIE NO. 017

**Title Number(s)**: 140131965 **Parcel Class**: Parcel (Generic)

` '

Land Description: Blk/Par 120-Plan 67SC12097 Ext 0

Source Quarter Section: SE-05-04-13-3

Commodity/Unit: Not Applicable

**Area:** 15.944 hectares (39.4 acres)

Converted Title Number: 91SC124581

Ownership Share: 1:1



REQUEST DATE: Mon Mar 31 11:31:47 GMT-06:00 2025



Owner Name(s): Carlier, Ervin Emile

Municipality: RM OF VAL MARIE NO. 017

Title Number(s): 140287170 Converted Title Number: 99SC10784(1)

Parcel Class: Parcel (Generic) Ownership Share: 1:1

**Land Description**: Blk/Par 43-Plan DW3837 Ext 0

**Source Quarter Section :** SW-16-05-14-3,NW-16-05-14-3,NE-16-05-14-3

Commodity/Unit: Not Applicable

**Area:** 8.915 hectares