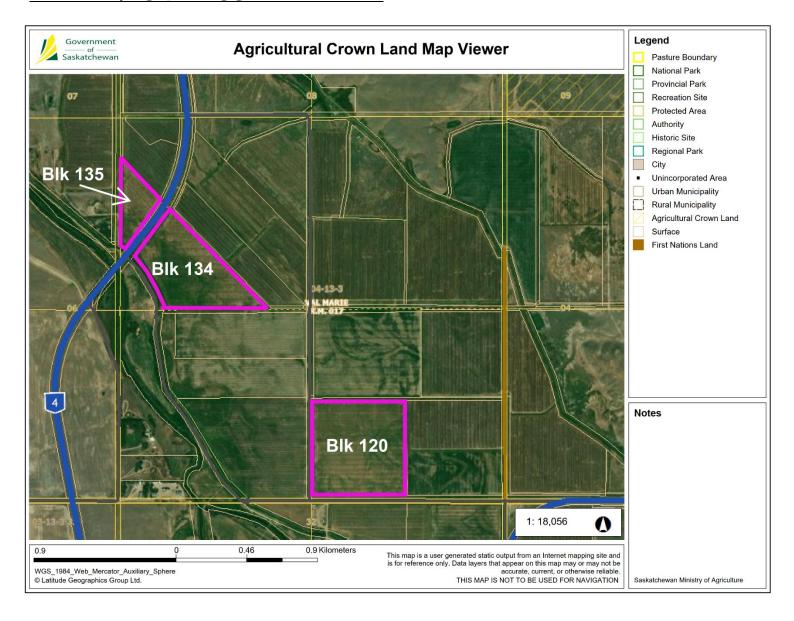

# Satellite Images

# Blk 120, 134 & 135 Overview:

### Owners: Ervin Carlier, Peter Carlier & Jennelle Carlier – Surrounding Val Marie, SK

| Land Description |                                  | Source Qtr.                                 | Assessed | Total | Cult. |
|------------------|----------------------------------|---------------------------------------------|----------|-------|-------|
|                  |                                  | Source Qti.                                 | Value    | Acres | Grass |
| 1                | Blk/Par 172-Plan 68SC11499 Ext 0 | NW 28-03-13 W3,<br>E ½ 29-03-13 W3          | \$25,300 | 36.86 | 20    |
| 2                | Blk/Par 134-Plan 67SC12097 Ext 0 | NW 05-04-13-3                               | \$58,300 | 29.19 | 29    |
| 3                | Blk/Par 135-Plan 67SC12097 Ext 0 | NW 05-04-13-3                               | \$18,100 | 9.26  | 9     |
| 4                | Blk/Par 120-Plan 67SC12097 Ext 0 | SE 05-04-13 W3                              | \$80,400 | 39.4  | 39.4  |
| 5                | Blk/Par 43-Plan DW3837 Ext 0     | N ½ 16-05-14 W3,<br>SW 16-05-14 W3 \$42,600 |          | 22.03 | 22    |
|                  |                                  | \$224,700                                   | 136.74   | 119.4 |       |