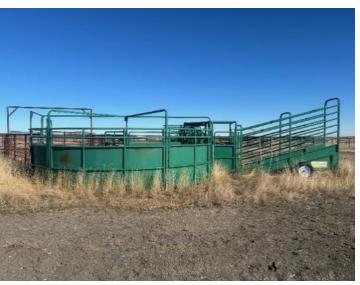

### PFRA Lot 172 (Home Place) Val Marie Flat

- 11 acres irrigated (new development with re-leveled and resized strips, new dikes, and a new alfalfa planting)
- ILO (Intensive Livestock Operation) for 300 head, approved by Saskatchewan Agriculture
- Manure management in place, off-river watering bowls, and legal setbacks from residences
- Morand livestock handling system including manual squeeze, palpation cage, 3' 8' adjustable alley, double rolling doors, loading chute with 2 access doors and 20' tub
- Farmhouse with 4-bedrooms and 3-bathrooms
- Buried powerlines
- Irrigation sprinkler system
- 48' x 108' 16' farm shed c/w with heated insulated 48' x 48' shop, concrete floors and infrared heat
- Three "crossings" on adjacent Frenchman River.
- Wild native willow river bottom

### **Parcel Pictures**