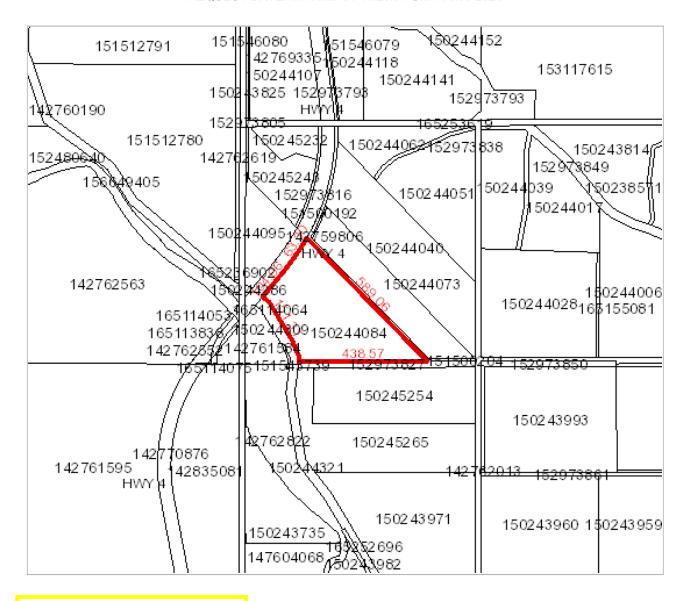

| <u> </u>                                  | 11           |

Owner Name(s): Carlier, Ervin Emile

Municipality: RM OF VAL MARIE NO. 017

Area: 14.916 hectares (36.86 acres)

Title Number(s): 121271543 Converted Title Number: 99SC10785

Parcel Class: Parcel (Generic) Ownership Share: 1:1

**Land Description**: Blk/Par 172-Plan 68SC11499 Ext 0

**Source Quarter Section :** NW-28-03-13-3,SE-29-03-13-3,NE-29-03-13-3

Commodity/Unit: Not Applicable



REQUEST DATE: Mon Mar 31 11:29:07 GMT-06:00 2025



Owner Name(s): Carlier, Ervin Emile

Municipality: RM OF VAL MARIE NO. 017

**Title Number(s)**: 140131987 **Parcel Class**: Parcel (Generic)

Land Description: Blk/Par 134-Plan 67SC12097 Ext 0

Source Quarter Section: NW-05-04-13-3

Commodity/Unit: Not Applicable

**Area:** 11.812 hectares (29.19 acres)

Converted Title Number: 91SC12458H

Ownership Share: 1:1



REQUEST DATE: Mon Mar 31 11:29:50 GMT-06:00 2025



Owner Name(s): Carlier, Ervin Emile

Municipality: RM OF VAL MARIE NO. 017

**Title Number(s)**: 140131998 **Parcel Class**: Parcel (Generic)

Land Description: Blk/Par 135-Plan 67SC12097 Ext 0

Source Quarter Section: NW-05-04-13-3

Commodity/Unit: Not Applicable

**Area:** 3.749 hectares (9.26 acres)

Converted Title Number: 91SC12458H

Ownership Share: 1:1



REQUEST DATE: