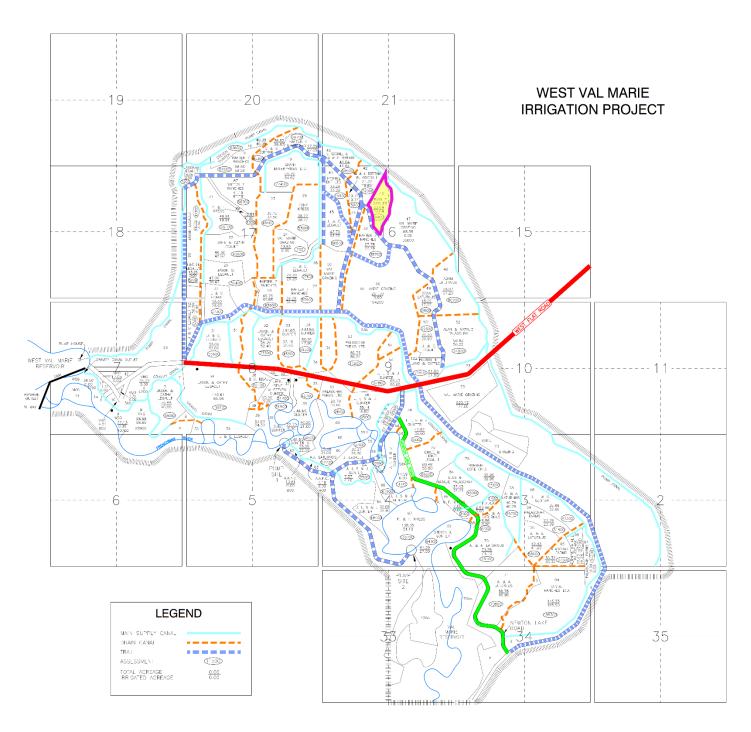

# Content 3 RM of Val Marie No. 17 – 2023 Map

# RM of Val Marie No. 17 – 2023 Map

| N LAKE ROAD                                                                       | R.M. OF WALDNER<br>VAL MARIE FARMS<br>NO. 17 LTD.<br>69900 163000         | WALDNER WALDNER FARMS FARMS LTD. LTD. 160300 136000 | SERGE   SERGE<br>DUQUETTE DUQUETTE<br>73200   66600<br>- DMG   SERGE | SERGE   ARTHUR<br>DUQUETTE & EDNA<br>FACETTE<br>150400   167600 |
|-----------------------------------------------------------------------------------|---------------------------------------------------------------------------|-----------------------------------------------------|----------------------------------------------------------------------|-----------------------------------------------------------------|
| ħ                                                                                 | WALDNER FARMS LTD. 170600                                                 | RANCHES LTD. RANCHES LTD.    80000   61800          | RANCHES LTD DUQUETTE                                                 | SERGE ARTHUR DUQUETTE: & EDNA I FACETTE 164700   168500         |
| Ma                                                                                |                                                                           | DMG DMG<br>RANCHES LTD RANCHES LTD.<br>53600 62800  | DMG DMG<br>RANCHES LTD.RANCHES LTD.<br>54400 57200                   | ARTHUR DANIEL & EDNA & HEATHER FACETTE 156400 139600            |
|                                                                                   |                                                                           | DMG<br>RANCHES LTD.<br>63500                        | DMG DMG RANCHES LTD. RANCHES LTD. 55400 57000                        | ARTHUR DANIEL & EDNA & HEATHER FACETTE FACETTE 112100 152500    |
| WALDNER WALDNER<br>FARMS FARMS<br>LTD. LTD.<br>165700 146100                      | JANUARY JANUARY<br>LEGAULT LEGAULT<br>60100                               |                                                     | LYNN<br>GRANT<br>63700                                               | SERGE DANIEL DUQUETTE & HEATHER FACETTE 62100 62800             |
| WALDNER WALDNER<br>FARMS FARMS<br>LTD. LTD.<br>170600 146000                      | WALDNER PAUL<br>FARMS & JOY<br>LTD.  LEBEL<br>166700   134400             |                                                     | LYNN<br>GRANT<br>56000                                               | SERGE   SERGE   DUQUETTE   63300   117100                       |
| JANE JANE<br>McCREA   McCREA<br>151300   147300                                   | LYNN JOY<br>STUART LEBEL<br>GRANT 160700 149600                           |                                                     | DEAN &<br>LYNN<br>GRANT<br>61700                                     | GRANT ENT. LTD.                                                 |
| JANE JANE<br>McCREA McCREA<br>170600   138100                                     | COLETTE LYNN   BROWN STUART   130200 GRANT   WARE   PERCENT 144200   GARS |                                                     | DEAN &<br>LYNN<br>GRANT<br>61200                                     | LYNN   GRANT<br>GRANT ENT. LTD.<br>78300   86300                |
| 05                                                                                | ALBERT<br>& THERESE,<br>PIERRE<br>CHABOT<br>70117600                      | • VAL NA                                            | DEAN GRANT 59000                                                     | DEAN & JOY<br>LYNN   LEBEL<br>GRANT  <br>68700   140900         |
|                                                                                   |                                                                           |                                                     | DEAN &<br>LYNN LYNN<br>GRANT I GRANT<br>54100 66600                  | GRANT GRANT<br>ENT. ENT.<br>LTD. LTD.<br>106200 93800           |
|                                                                                   |                                                                           |                                                     | LYNN DEAN & GRANT LYNN GRANT SGRANT SGRANT S6500                     | DEAN & DEAN &<br>LYNN LYNN<br>GRANT GRANT<br>72200 47700        |
| 24                                                                                |                                                                           | SHELLY<br>LARSON<br>167700                          | DEAN & DEAN &<br>LYNN LYNN<br>GRANT GRANT<br>38300 32700             | DEAN & DEAN & LYNN LYNN GRANT GRANT GRANT                       |
| LITTLE VALLEY VALLEY FARMS LTD. LTD. 72900 137300 2                               | VA:                                                                       | MARIE                                               | BERNICE BERNICE<br>OLSON OLSON<br>92100 6 52600                      | JOY DWIGHT<br>LEBEL OLSON<br>172300 163800                      |
| LITTLE I LITTLE VALLEY VALLEY FARMS LTD.FARMS LTD. 133200 I 119900 K KORNFELD 200 | IRRIGA                                                                    | ON PROJE                                            | BERNISE<br>OLSON<br>•136400                                          | BERNICE   BERNICE<br>OLSON   OLSON<br>214500   189400           |