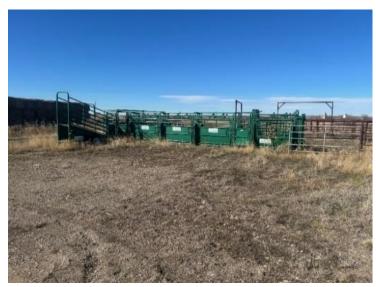

### PFRA Lot 172 (Home Place) Val Marie Flat

- 11 acres irrigated (new development with re-leveled and resized strips, new dikes, and a new alfalfa planting)
- ILO (Intensive Livestock Operation) for 300 head, approved by Saskatchewan Agriculture
- Manure management in place, off-river watering bowls, and legal setbacks from residences
- Morand livestock handling system including manual squeeze, palpation cage, 3' 8' adjustable alley, double rolling doors, loading chute with 2 access doors and 20' tub
- Farmhouse with 4-bedrooms and 3-bathrooms
- Buried powerlines
- Irrigation sprinkler system
- 48' x 108' 16' farm shed c/w with heated insulated 48' x 48' shop, concrete floors and infrared heat
- Three "crossings" on adjacent Frenchman River.
- Wild native willow river bottom

### **Parcel Pictures**