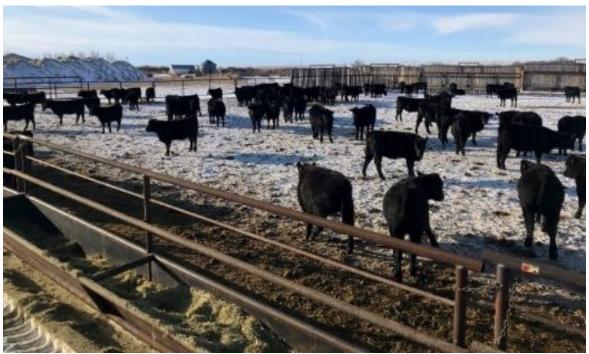

### PFRA Lot 172 (Home Place) Val Marie Flat

- 11 acres irrigated (new development with re-leveled and resized strips, new dikes, and a new alfalfa planting)
- ILO (Intensive Livestock Operation) for 300 head, approved by Saskatchewan Agriculture
- Manure management in place, off-river watering bowls, and legal setbacks from residences
- Morand livestock handling system including manual squeeze, palpation cage, 3' 8' adjustable alley, double rolling doors, loading chute with 2 access doors and 20' tub
- Farmhouse with 4-bedrooms and 3-bathrooms
- Buried powerlines
- Irrigation sprinkler system
- 48' x 108' 16' farm shed c/w with heated insulated 48' x 48' shop, concrete floors and infrared heat
- Three "crossings" on adjacent Frenchman River.
- Wild native willow river bottom

### **Parcel Pictures**