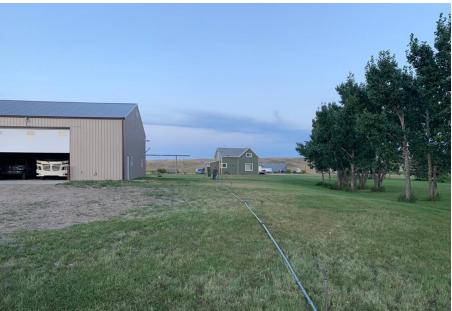

### PFRA Lot 172 (Home Place) Val Marie Flat

- 11 acres irrigated (new development with re-leveled and resized strips, new dikes, and a new alfalfa planting)
- ILO (Intensive Livestock Operation) for 300 head, approved by Saskatchewan Agriculture
- Manure management in place, off-river watering bowls, and legal setbacks from residences
- Morand livestock handling system including manual squeeze, palpation cage, 3' 8' adjustable alley, double rolling doors, loading chute with 2 access doors and 20' tub
- Farmhouse with 4-bedrooms and 3-bathrooms
- Buried powerlines
- Irrigation sprinkler system
- 48' x 108' 16' farm shed c/w with heated insulated 48' x 48' shop, concrete floors and infrared heat
- Three "crossings" on adjacent Frenchman River.
- Wild native willow river bottom

### **Parcel Pictures**