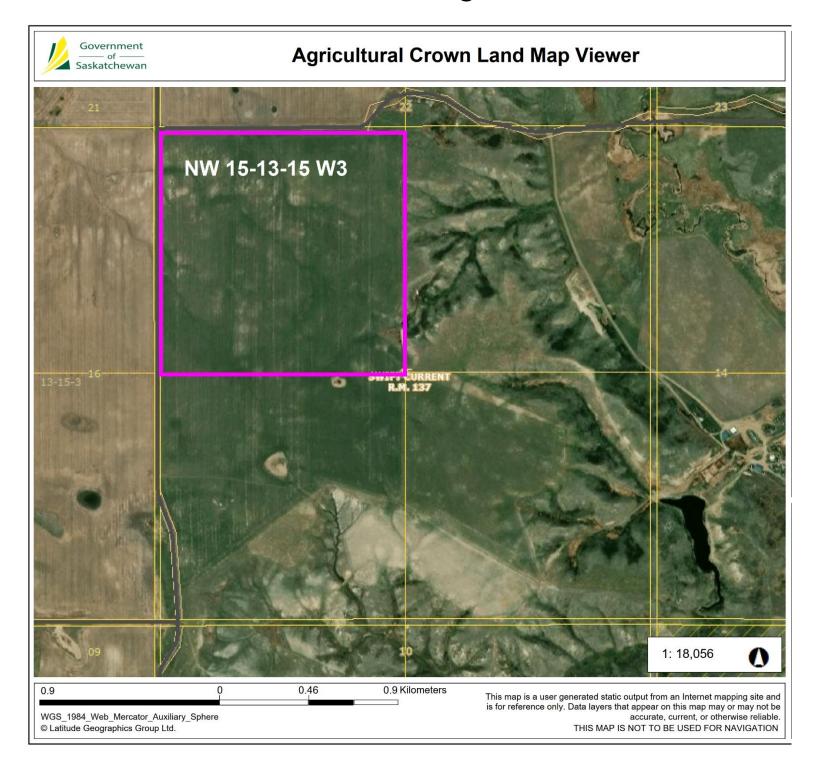

### LAND FOR SALE - RM OF SWIFT CURRENT NO. 137

Owner: Leonard Larson – East of Duncairn Dam

| Land Description      | Assessed Value | Total Acres | Cult. Acres |  |
|-----------------------|----------------|-------------|-------------|--|
| NW 15-13-15 W3 Ext. 0 | \$212,000      | 156.9       | 156         |  |

### **CONTENTS**

- 1. Tender Advertisement
- 2. Tender for Purchase Form
- 3. RM Map of Land
- 4. Satellite Images
- 5. SAMA Report
- 6. Parcel Picture