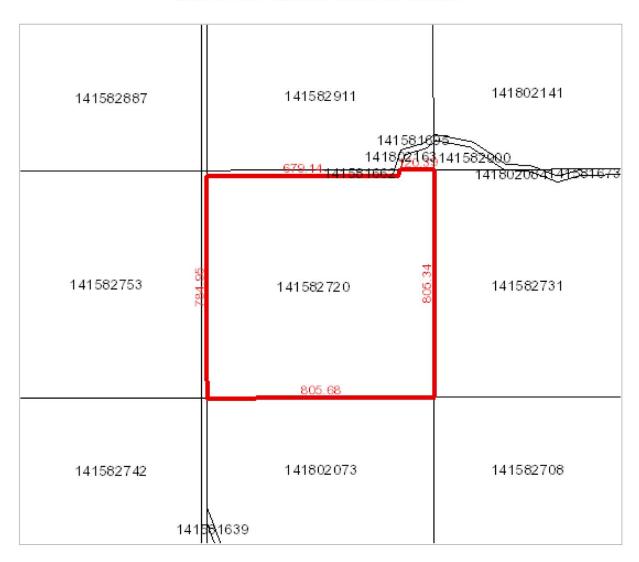

### LAND FOR SALE - RM OF SWIFT CURRENT NO. 137

Owner: Leonard Larson – East of Duncairn Dam

| Land Description      | Assessed Value | Total Acres | Cult. Acres |  |
|-----------------------|----------------|-------------|-------------|--|
| NW 15-13-15 W3 Ext. 0 | \$212,000      | 156.9       | 156         |  |

### **CONTENTS**

- 1. Tender Advertisement
- 2. Tender for Purchase Form
- 3. RM Map of Land
- 4. Satellite Images
- 5. SAMA Report
- 6. Parcel Picture