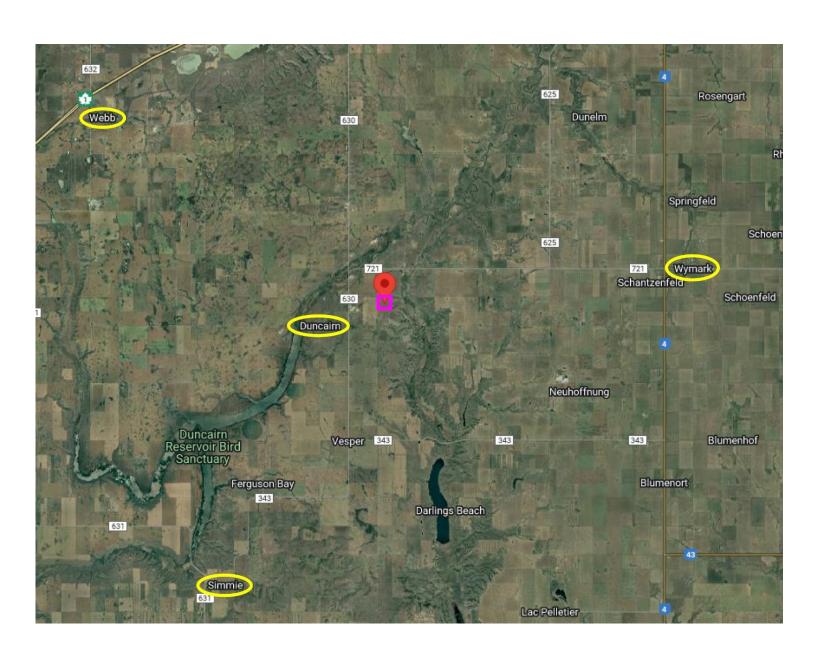

### LAND FOR SALE - RM OF SWIFT CURRENT NO. 137

Owner: Leonard Larson – East of Duncairn Dam

| Land Description      | Assessed Value | Total Acres | Cult. Acres |  |
|-----------------------|----------------|-------------|-------------|--|
| NW 15-13-15 W3 Ext. 0 | \$212,000      | 156.9       | 156         |  |

### **CONTENTS**

- 1. Tender Advertisement
- 2. Tender for Purchase Form
- 3. RM Map of Land
- 4. Satellite Images
- 5. SAMA Report
- 6. Parcel Picture