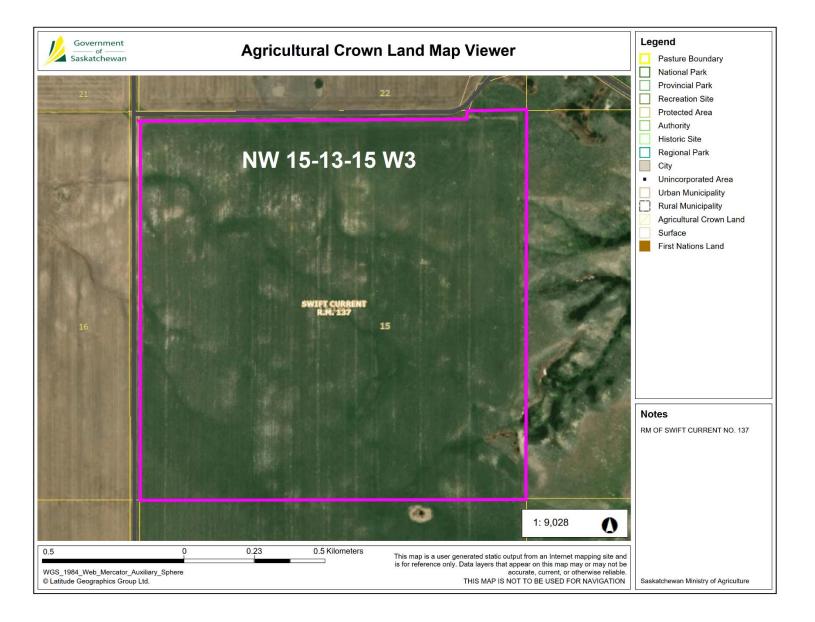

### LAND FOR SALE - RM OF SWIFT CURRENT NO. 137

Owner: Leonard Larson – East of Duncairn Dam

| Land Description      | Assessed Value | Total Acres | Cult. Acres |  |
|-----------------------|----------------|-------------|-------------|--|
| NW 15-13-15 W3 Ext. 0 | \$212,000      | 156.9       | 156         |  |

### **CONTENTS**

- 1. Tender Advertisement
- 2. Tender for Purchase Form
- 3. RM Map of Land
- 4. Satellite Images
- 5. SAMA Report
- 6. Parcel Picture