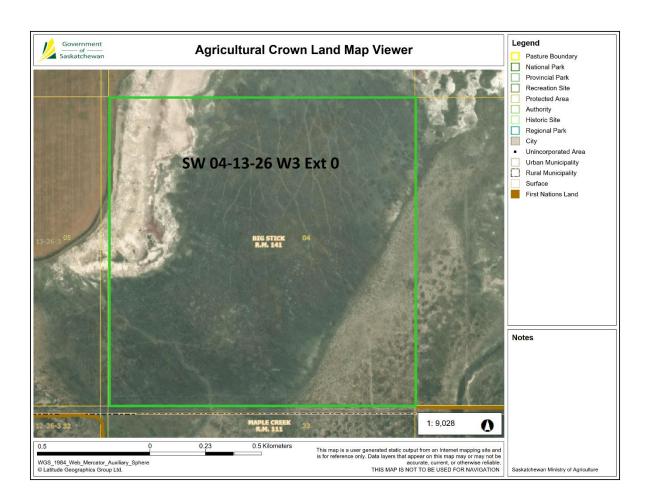

| Agriculture Lease #165091                                      |          |        |     |  |  |  |  |  |
|----------------------------------------------------------------|----------|--------|-----|--|--|--|--|--|
| Leased Land Description Assessed Value Total Acres Native Gras |          |        |     |  |  |  |  |  |
| Blk/Par B-Plan 101605924 Ext 28                                | \$19,100 | 80.03  | 53  |  |  |  |  |  |
| NW 04-13-26 W3 Ext 0                                           | \$39,300 | 160.52 | 109 |  |  |  |  |  |
| NE 04-13-26 W3 Ext 0                                           | \$24,100 | 160.29 | 65  |  |  |  |  |  |
| SW 04-13-26 W3 Ext 0                                           | 161.21   | 137    |     |  |  |  |  |  |
| тот                                                            | 562.05   | 364    |     |  |  |  |  |  |