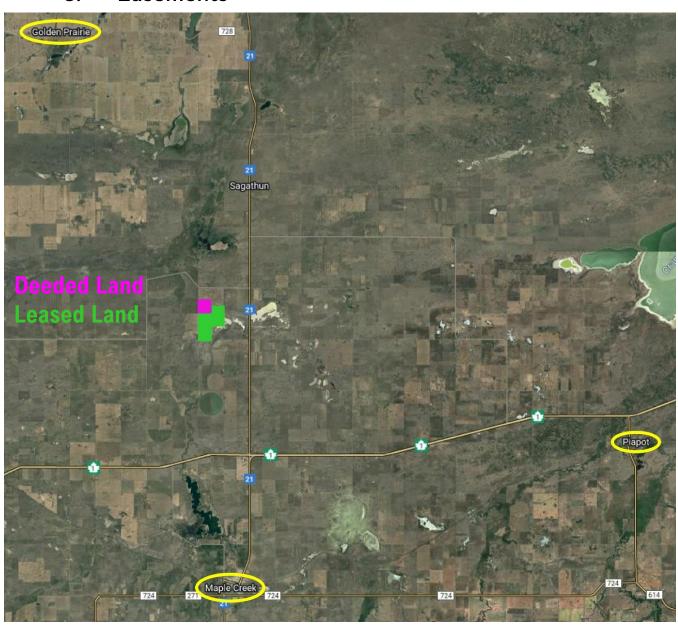

# LAND FOR SALE & LEASE - RM OF BIG STICK NO. 141

Owner: Terry Major Estate North of Maple Creek, SK

| Deeded Land Description | Assessed Value | Total Acres | Cult. Acres |
|-------------------------|----------------|-------------|-------------|
| LSD 3-09-13-26-3 Ext 30 | \$61,400       | 39.98       | 79          |
| LSD 6-09-13-26-3 Ext 31 | \$61,400       | 39.90       | 79          |
| LSD 4-09-13-26-3 Ext 33 | \$59,800       | 39.99       | 77          |
| LSD 5-09-13-26-3 Ext 34 | \$59,600       | 39.91       | //          |
| TOTALS:                 | \$121,200      | 159.78      | 156         |

| Agriculture Lease #165091                                      |          |        |     |  |  |  |  |  |
|----------------------------------------------------------------|----------|--------|-----|--|--|--|--|--|
| Leased Land Description Assessed Value Total Acres Native Gras |          |        |     |  |  |  |  |  |
| Blk/Par B-Plan 101605924 Ext 28                                | \$19,100 | 80.03  | 53  |  |  |  |  |  |
| NW 04-13-26 W3 Ext 0                                           | \$39,300 | 160.52 | 109 |  |  |  |  |  |
| NE 04-13-26 W3 Ext 0                                           | \$24,100 | 160.29 | 65  |  |  |  |  |  |
| SW 04-13-26 W3 Ext 0                                           | 161.21   | 137    |     |  |  |  |  |  |
| тот                                                            | 562.05   | 364    |     |  |  |  |  |  |