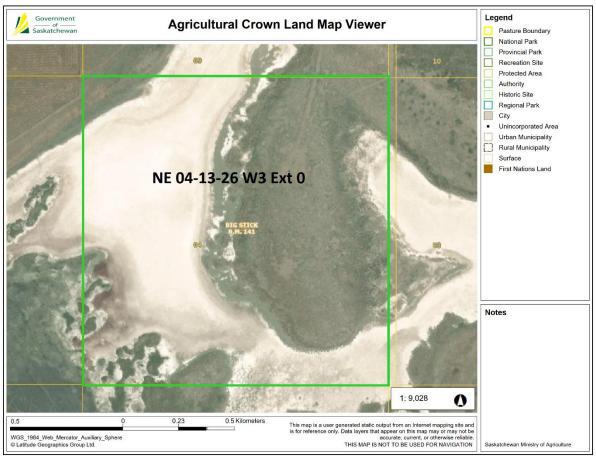

| Agriculture Lease #165091                                      |          |        |     |  |  |  |  |  |
|----------------------------------------------------------------|----------|--------|-----|--|--|--|--|--|
| Leased Land Description Assessed Value Total Acres Native Gras |          |        |     |  |  |  |  |  |
| Blk/Par B-Plan 101605924 Ext 28                                | \$19,100 | 80.03  | 53  |  |  |  |  |  |
| NW 04-13-26 W3 Ext 0                                           | \$39,300 | 160.52 | 109 |  |  |  |  |  |
| NE 04-13-26 W3 Ext 0                                           | \$24,100 | 160.29 | 65  |  |  |  |  |  |
| SW 04-13-26 W3 Ext 0                                           | 161.21   | 137    |     |  |  |  |  |  |
| тот                                                            | 562.05   | 364    |     |  |  |  |  |  |