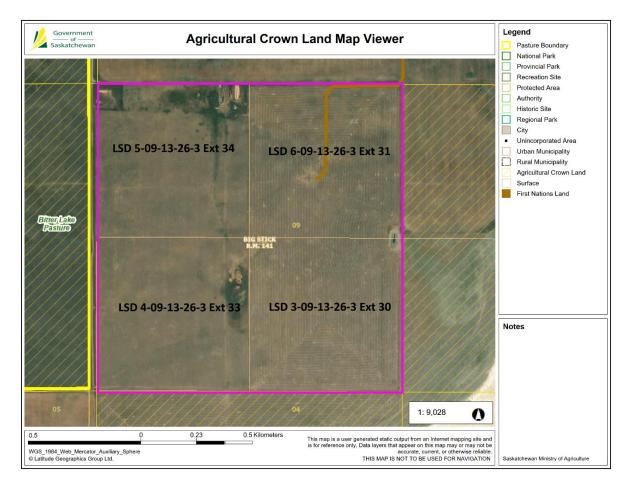

# LAND FOR SALE & LEASE - RM OF BIG STICK NO. 141

Owner: Terry Major Estate North of Maple Creek, SK

| Deeded Land Description | Assessed Value | Total Acres | Cult. Acres |
|-------------------------|----------------|-------------|-------------|
| LSD 3-09-13-26-3 Ext 30 | \$61,400       | 39.98       | 79          |
| LSD 6-09-13-26-3 Ext 31 | \$61,400       | 39.90       | 79          |
| LSD 4-09-13-26-3 Ext 33 | \$59,800       | 39.99       | 77          |
| LSD 5-09-13-26-3 Ext 34 | \$59,600       | 39.91       | //          |
| TOTALS:                 | \$121,200      | 159.78      | 156         |