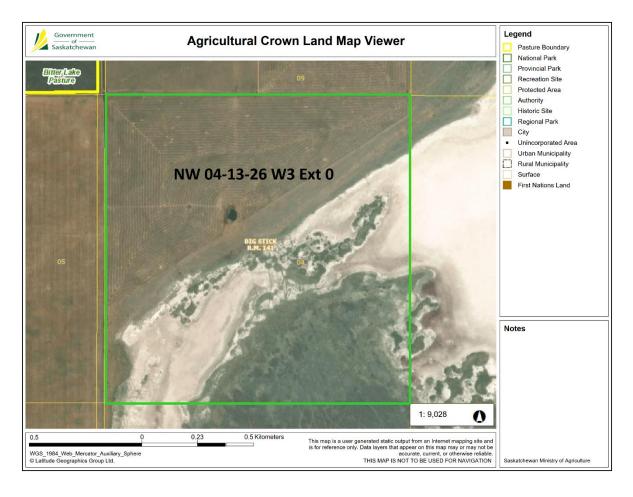

| Agriculture Lease #165091                                      |          |        |     |  |  |  |  |  |
|----------------------------------------------------------------|----------|--------|-----|--|--|--|--|--|
| Leased Land Description Assessed Value Total Acres Native Gras |          |        |     |  |  |  |  |  |
| Blk/Par B-Plan 101605924 Ext 28                                | \$19,100 | 80.03  | 53  |  |  |  |  |  |
| NW 04-13-26 W3 Ext 0                                           | \$39,300 | 160.52 | 109 |  |  |  |  |  |
| NE 04-13-26 W3 Ext 0                                           | \$24,100 | 160.29 | 65  |  |  |  |  |  |
| SW 04-13-26 W3 Ext 0                                           | 161.21   | 137    |     |  |  |  |  |  |
| тот                                                            | 562.05   | 364    |     |  |  |  |  |  |