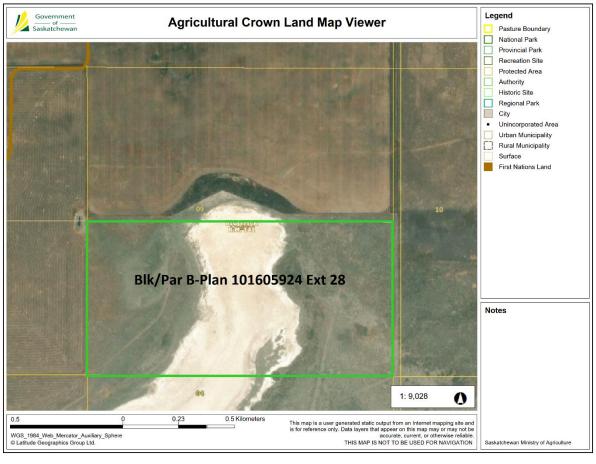

| Agriculture Lease #165091                                      |          |        |     |  |  |  |  |  |
|----------------------------------------------------------------|----------|--------|-----|--|--|--|--|--|
| Leased Land Description Assessed Value Total Acres Native Gras |          |        |     |  |  |  |  |  |
| Blk/Par B-Plan 101605924 Ext 28                                | \$19,100 | 80.03  | 53  |  |  |  |  |  |
| NW 04-13-26 W3 Ext 0                                           | \$39,300 | 160.52 | 109 |  |  |  |  |  |
| NE 04-13-26 W3 Ext 0                                           | \$24,100 | 160.29 | 65  |  |  |  |  |  |
| SW 04-13-26 W3 Ext 0                                           | 161.21   | 137    |     |  |  |  |  |  |
| тот                                                            | 562.05   | 364    |     |  |  |  |  |  |