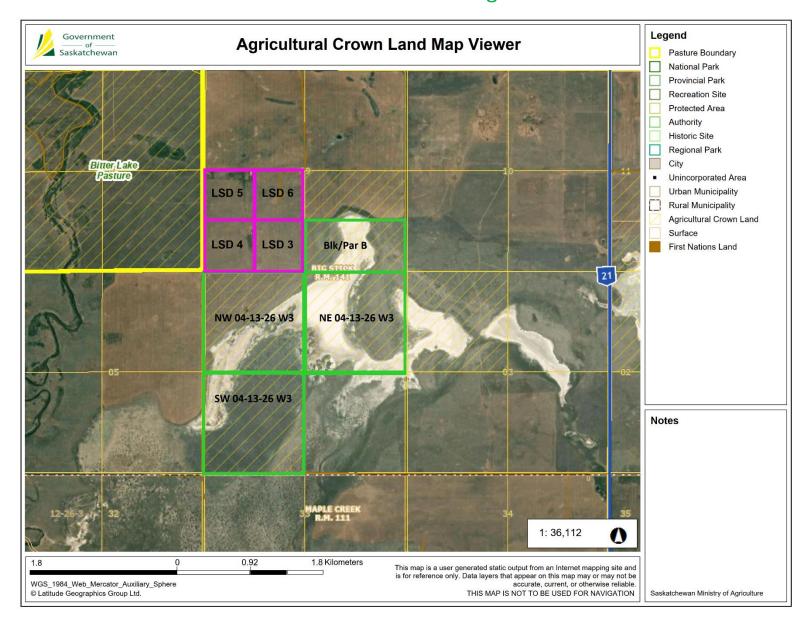

# LAND FOR SALE & LEASE - RM OF BIG STICK NO. 141

Owner: Terry Major Estate North of Maple Creek, SK

| Deeded Land Description | Assessed Value | Total Acres | Cult. Acres |
|-------------------------|----------------|-------------|-------------|
| LSD 3-09-13-26-3 Ext 30 | \$61,400       | 39.98       | 79          |
| LSD 6-09-13-26-3 Ext 31 | \$61,400       | 39.90       | 79          |
| LSD 4-09-13-26-3 Ext 33 | \$59,800       | 39.99       | 77          |
| LSD 5-09-13-26-3 Ext 34 | \$59,600       | 39.91       | //          |
| TOTALS:                 | \$121,200      | 159.78      | 156         |

| Agriculture Lease #165091                                      |          |        |     |  |  |  |  |  |
|----------------------------------------------------------------|----------|--------|-----|--|--|--|--|--|
| Leased Land Description Assessed Value Total Acres Native Gras |          |        |     |  |  |  |  |  |
| Blk/Par B-Plan 101605924 Ext 28                                | \$19,100 | 80.03  | 53  |  |  |  |  |  |
| NW 04-13-26 W3 Ext 0                                           | \$39,300 | 160.52 | 109 |  |  |  |  |  |
| NE 04-13-26 W3 Ext 0                                           | \$24,100 | 160.29 | 65  |  |  |  |  |  |
| SW 04-13-26 W3 Ext 0                                           | 161.21   | 137    |     |  |  |  |  |  |
| тот                                                            | 562.05   | 364    |     |  |  |  |  |  |