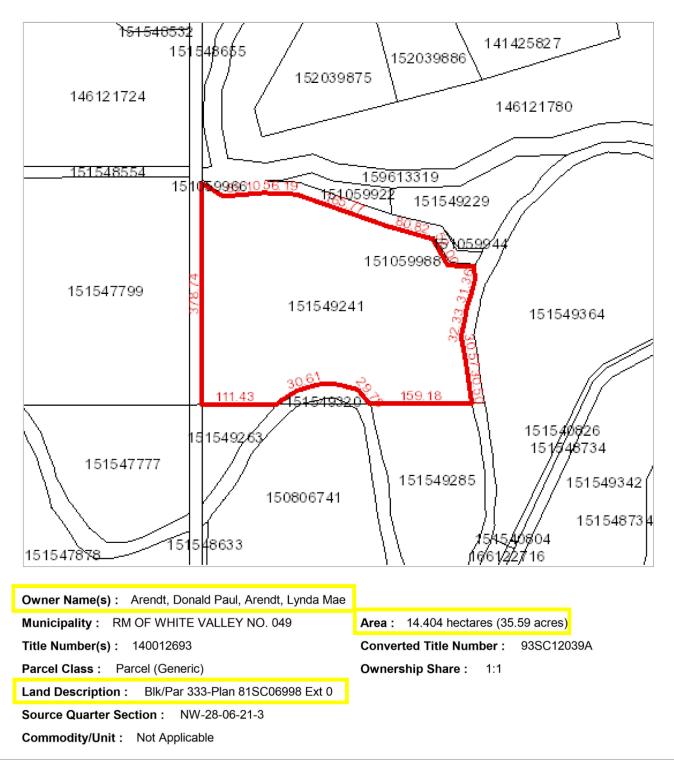

#### LAND FOR SALE BY TENDER - RM OF WHITE VALLEY NO. 49 Owner: Donald & Lynda Arendt - 1 mile East and ½ mile South of Eastend, SK

| DEEDED LAND PACKAGE:<br>Legal Land Description | Source Quarter  | SAMA<br>Assessment | Total<br>Acres | Irrigated<br>Acres | Cultivated<br>Grass | Native<br>Grass |
|------------------------------------------------|-----------------|--------------------|----------------|--------------------|---------------------|-----------------|
| Blk 319, Plan #81SC06998, Ext 0                | SE 29-06-21 W3  | \$12,400           | 12.47          | 8.2                | 10                  | 2               |
| Blk 320, Plan #81SC06998, Ext 0 <mark>*</mark> | NE 29-06-21 W3  | \$33,800           | 37.57          | 25                 | 20                  | 17              |
| Blk 332, Plan #81SC06998, Ext 0                | NW 28-06-21 W3  | \$4,500            | 5.37           | 3.2                | 4                   | 1               |
| Blk 333, Plan #81SC06998, Ext 0                | NW 28-06-21 W3  | \$38,000           | 35.59          | 31.4               | 32                  | 4               |
| Blk 334, Plan #81SC06998, Ext 0                | SW 28-06-21 W3  | \$3,300            | 2.61           | .6                 | 2                   | .61             |
| Blk 344, Plan #81SC06998, Ext 0                | NW 298-06-21 W3 | \$12,200           | 11.47          | 10.6               | 10.6                |                 |
| Blk 321, Plan #81SC06998, Ext 0                | NE 29-06-21 W3  | \$25,900           | 26.66          |                    | 27                  |                 |
| Blk 323, Plan #81SC06998, Ext 0                | NE 29-06-21 W3  | \$6,600            | 8.94           |                    | 8.94                |                 |
| Blk 330, Plan #81SC06998, Ext 0                | NW 28-06-21 W3  | \$700              | 0.44           |                    | 0.44                |                 |
| Blk 331, Plan #81SC06998, Ext 0                | NW 28-06-21 W3  | \$13,100           | 32.67          |                    |                     | 32.67           |
| Blk 418, Plan #81SC06998, Ext 1,2,3            | SW 33-06-21 W3  | \$5,200            | 12.86          |                    |                     | 12.86           |
|                                                | TOTALS:         | \$155,700          | 186.65         | 79                 | 114.98              | 70.17           |