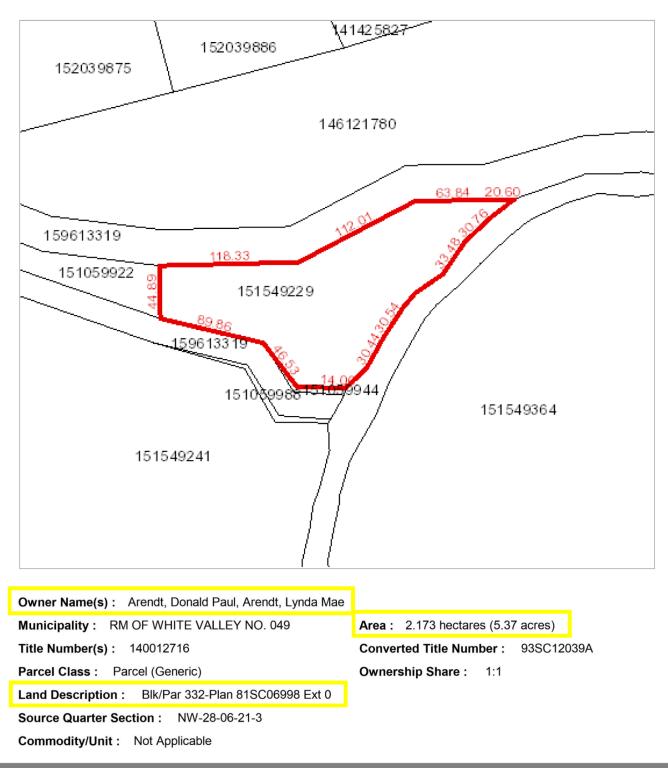

#### LAND FOR SALE BY TENDER - RM OF WHITE VALLEY NO. 49 Owner: Donald & Lynda Arendt - 1 mile East and ½ mile South of Eastend, SK

| DEEDED LAND PACKAGE:<br>Legal Land Description | Source Quarter  | SAMA<br>Assessment | Total<br>Acres | Irrigated<br>Acres | Cultivated<br>Grass | Native<br>Grass |
|------------------------------------------------|-----------------|--------------------|----------------|--------------------|---------------------|-----------------|
| Blk 319, Plan #81SC06998, Ext 0                | SE 29-06-21 W3  | \$12,400           | 12.47          | 8.2                | 10                  | 2               |
| Blk 320, Plan #81SC06998, Ext 0 <mark>*</mark> | NE 29-06-21 W3  | \$33,800           | 37.57          | 25                 | 20                  | 17              |
| Blk 332, Plan #81SC06998, Ext 0                | NW 28-06-21 W3  | \$4,500            | 5.37           | 3.2                | 4                   | 1               |
| Blk 333, Plan #81SC06998, Ext 0                | NW 28-06-21 W3  | \$38,000           | 35.59          | 31.4               | 32                  | 4               |
| Blk 334, Plan #81SC06998, Ext 0                | SW 28-06-21 W3  | \$3,300            | 2.61           | .6                 | 2                   | .61             |
| Blk 344, Plan #81SC06998, Ext 0                | NW 298-06-21 W3 | \$12,200           | 11.47          | 10.6               | 10.6                |                 |
| Blk 321, Plan #81SC06998, Ext 0                | NE 29-06-21 W3  | \$25,900           | 26.66          |                    | 27                  |                 |
| Blk 323, Plan #81SC06998, Ext 0                | NE 29-06-21 W3  | \$6,600            | 8.94           |                    | 8.94                |                 |
| Blk 330, Plan #81SC06998, Ext 0                | NW 28-06-21 W3  | \$700              | 0.44           |                    | 0.44                |                 |
| Blk 331, Plan #81SC06998, Ext 0                | NW 28-06-21 W3  | \$13,100           | 32.67          |                    |                     | 32.67           |
| Blk 418, Plan #81SC06998, Ext 1,2,3            | SW 33-06-21 W3  | \$5,200            | 12.86          |                    |                     | 12.86           |
|                                                | TOTALS:         | \$155,700          | 186.65         | 79                 | 114.98              | 70.17           |