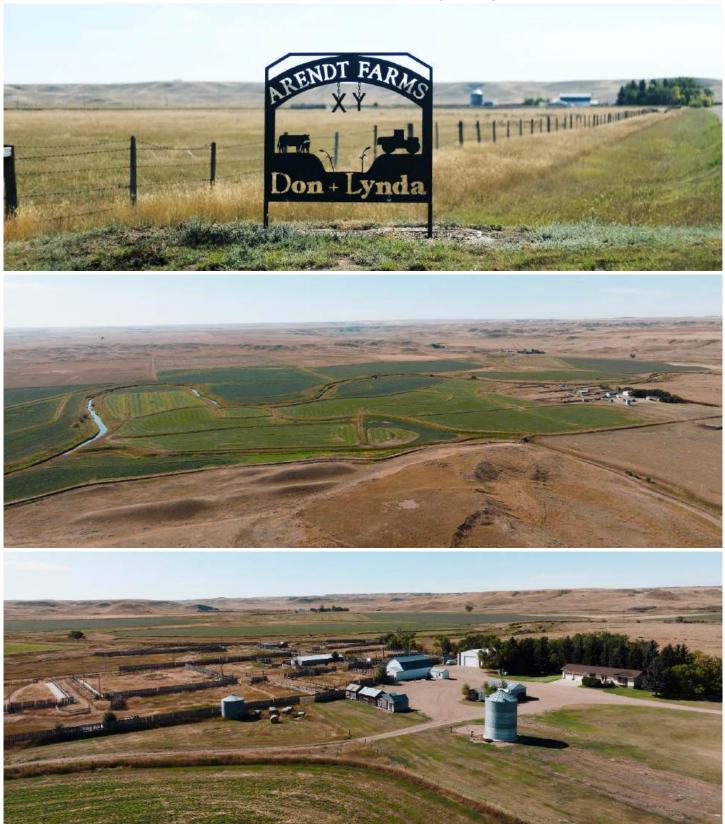

# Donald & Lynda Arendt

Closing: November 21, 2024

Our File No. 03439-009G

This prime agricultural property, located near Eastend, SK along the scenic Frenchman River, offers over **185 acres of deeded land**, including 79 acres of fertile flood-irrigated fields perfect for high-yield crops and currently seeded to alfalfa and timothy grass.

This property also features **a feedlot with a capacity for 800+ head of cattle**, complete with feed bunkers, electric water bowls, yard lights, and a livestock scale, making it an exceptional opportunity for an efficient farming or ranching operation.

#### **Buildings and Infrastructure:**

- **Shop:** 32' x 50' steel structure with a metal roof, insulated sides, and a 14' x 18' insulated overhead door. Includes an in-floor hoist, natural gas in-floor heating, and a 12' x 12' parts room with water and a toilet.
- Machine Shed: 42' x 60' with 16' walls, overhead electric door (14' x 20'), metal walls and roof, with power and lighting.
- Barn: 28' x 70', featuring a heated office, hot and cold water, concrete floor, and a metal roof.

#### Feedlot (800+ head capacity):

- 600 ft of concrete apron feed bunkers.
- 7 electric winter water bowls.
- 7 yard lights.
- 9' x 18' livestock scale.
- Multiple pens.
- Including a chute, squeeze, and feedlot facilities (no additional equipment).