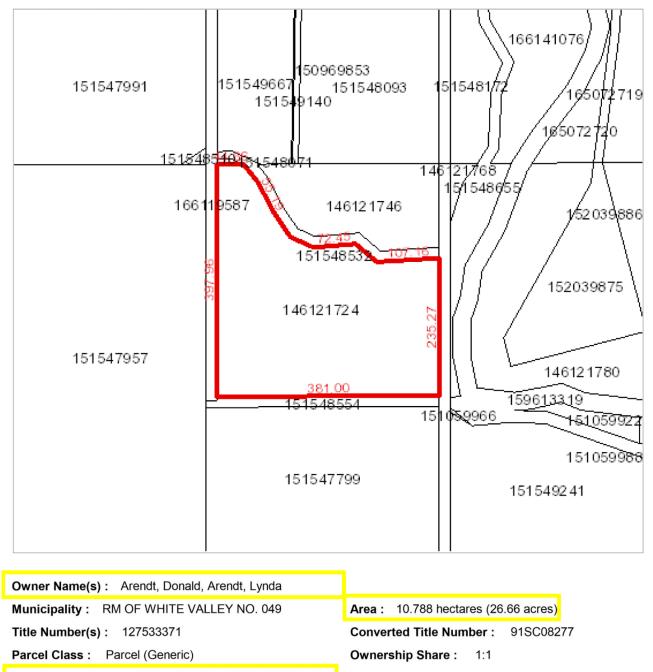

#### LAND FOR SALE BY TENDER - RM OF WHITE VALLEY NO. 49 Owner: Donald & Lynda Arendt - 1 mile East and ½ mile South of Eastend, SK

| DEEDED LAND PACKAGE:<br>Legal Land Description | Source Quarter  | SAMA<br>Assessment | Total<br>Acres | Irrigated<br>Acres | Cultivated<br>Grass | Native<br>Grass |
|------------------------------------------------|-----------------|--------------------|----------------|--------------------|---------------------|-----------------|
| Blk 319, Plan #81SC06998, Ext 0                | SE 29-06-21 W3  | \$12,400           | 12.47          | 8.2                | 10                  | 2               |
| Blk 320, Plan #81SC06998, Ext 0 <mark>*</mark> | NE 29-06-21 W3  | \$33,800           | 37.57          | 25                 | 20                  | 17              |
| Blk 332, Plan #81SC06998, Ext 0                | NW 28-06-21 W3  | \$4,500            | 5.37           | 3.2                | 4                   | 1               |
| Blk 333, Plan #81SC06998, Ext 0                | NW 28-06-21 W3  | \$38,000           | 35.59          | 31.4               | 32                  | 4               |
| Blk 334, Plan #81SC06998, Ext 0                | SW 28-06-21 W3  | \$3,300            | 2.61           | .6                 | 2                   | .61             |
| Blk 344, Plan #81SC06998, Ext 0                | NW 298-06-21 W3 | \$12,200           | 11.47          | 10.6               | 10.6                |                 |
| Blk 321, Plan #81SC06998, Ext 0                | NE 29-06-21 W3  | \$25,900           | 26.66          |                    | 27                  |                 |
| Blk 323, Plan #81SC06998, Ext 0                | NE 29-06-21 W3  | \$6,600            | 8.94           |                    | 8.94                |                 |
| Blk 330, Plan #81SC06998, Ext 0                | NW 28-06-21 W3  | \$700              | 0.44           |                    | 0.44                |                 |
| Blk 331, Plan #81SC06998, Ext 0                | NW 28-06-21 W3  | \$13,100           | 32.67          |                    |                     | 32.67           |
| Blk 418, Plan #81SC06998, Ext 1,2,3            | SW 33-06-21 W3  | \$5,200            | 12.86          |                    |                     | 12.86           |
|                                                | TOTALS:         | \$155,700          | 186.65         | 79                 | 114.98              | 70.17           |