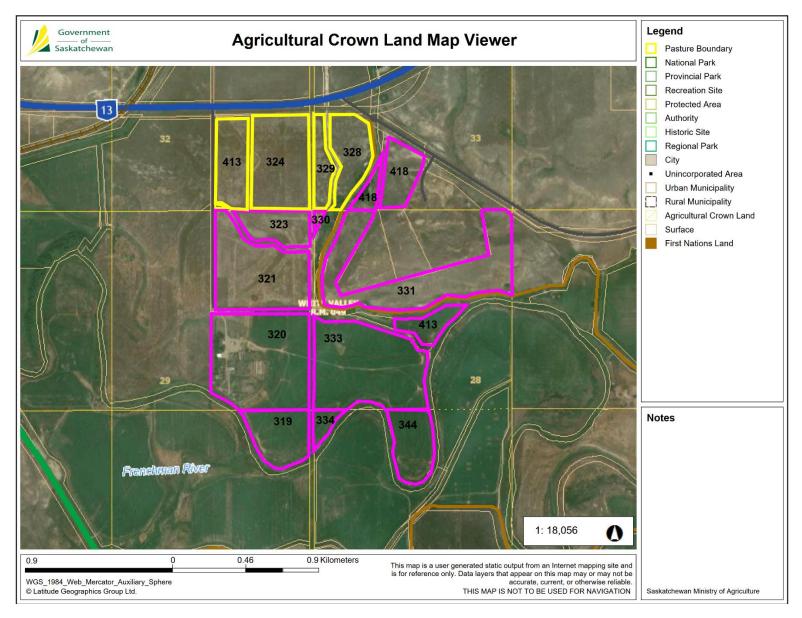

#### LAND FOR SALE BY TENDER - RM OF WHITE VALLEY NO. 49 Owner: Donald & Lynda Arendt - 1 mile East and ½ mile South of Eastend, SK

| DEEDED LAND PACKAGE:<br>Legal Land Description | Source Quarter  | SAMA<br>Assessment | Total<br>Acres | Irrigated<br>Acres | Cultivated<br>Grass | Native<br>Grass |
|------------------------------------------------|-----------------|--------------------|----------------|--------------------|---------------------|-----------------|
| Blk 319, Plan #81SC06998, Ext 0                | SE 29-06-21 W3  | \$12,400           | 12.47          | 8.2                | 10                  | 2               |
| Blk 320, Plan #81SC06998, Ext 0 <mark>*</mark> | NE 29-06-21 W3  | \$33,800           | 37.57          | 25                 | 20                  | 17              |
| Blk 332, Plan #81SC06998, Ext 0                | NW 28-06-21 W3  | \$4,500            | 5.37           | 3.2                | 4                   | 1               |
| Blk 333, Plan #81SC06998, Ext 0                | NW 28-06-21 W3  | \$38,000           | 35.59          | 31.4               | 32                  | 4               |
| Blk 334, Plan #81SC06998, Ext 0                | SW 28-06-21 W3  | \$3,300            | 2.61           | .6                 | 2                   | .61             |
| Blk 344, Plan #81SC06998, Ext 0                | NW 298-06-21 W3 | \$12,200           | 11.47          | 10.6               | 10.6                |                 |
| Blk 321, Plan #81SC06998, Ext 0                | NE 29-06-21 W3  | \$25,900           | 26.66          |                    | 27                  |                 |
| Blk 323, Plan #81SC06998, Ext 0                | NE 29-06-21 W3  | \$6,600            | 8.94           |                    | 8.94                |                 |
| Blk 330, Plan #81SC06998, Ext 0                | NW 28-06-21 W3  | \$700              | 0.44           |                    | 0.44                |                 |
| Blk 331, Plan #81SC06998, Ext 0                | NW 28-06-21 W3  | \$13,100           | 32.67          |                    |                     | 32.67           |
| Blk 418, Plan #81SC06998, Ext 1,2,3            | SW 33-06-21 W3  | \$5,200            | 12.86          |                    |                     | 12.86           |
|                                                | TOTALS:         | \$155,700          | 186.65         | 79                 | 114.98              | 70.17           |

8,000-bushel Westeel bin equipped with a 10 hp fan for floor aeration for optimal grain storage.

<u>Potential Opportunity</u> may exist to lease 51.59 acres of grazing land, indicated in yellow on all maps herein, from White Valley Irrigation Inc. The lease term, fees and conditions are currently unknown. The 2023 lease fees were \$157.00. The 2024 lease fees have not yet been advised.

| LEASED LAND:<br>Legal Land Description | Source Quarter | Total<br>Acres | Cultivated<br>Grass |
|----------------------------------------|----------------|----------------|---------------------|
| Blk 413, Plan #81SC06998, Ext 0        | SE 32-06-21 W3 | 11.65          | 11.65               |
| Blk 324, Plan #81SC06998, Ext 0        | SE 32-06-21 W3 | 22.72          | 22.72               |
| Blk 329, Plan #81SC06998, Ext 0        | SW 33-06-21 W3 | 5.66           | 5.66                |
| Blk 328, Plan #81SC06998, Ext 0        | SW 33-06-21 W3 | 11.48          | 11.48               |
| Blk 322, Plan #81SC06998, Ext 0        | SE 32-06-21 W3 | 0.08           | 0.08                |
|                                        | TOTALS:        | 51.59          | 40.03               |