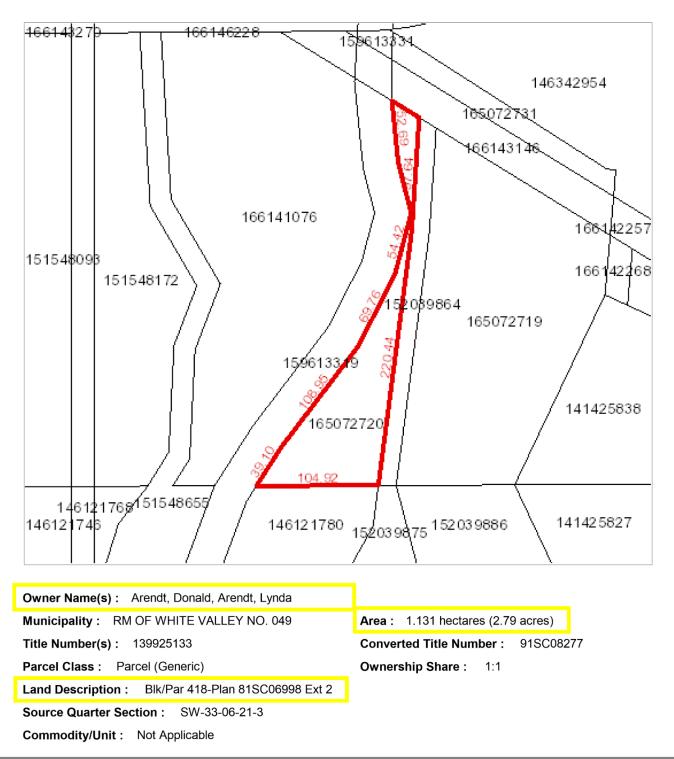

#### LAND FOR SALE BY TENDER - RM OF WHITE VALLEY NO. 49 Owner: Donald & Lynda Arendt - 1 mile East and ½ mile South of Eastend, SK

| DEEDED LAND PACKAGE:<br>Legal Land Description | Source Quarter  | SAMA<br>Assessment | Total<br>Acres | Irrigated<br>Acres | Cultivated<br>Grass | Native<br>Grass |
|------------------------------------------------|-----------------|--------------------|----------------|--------------------|---------------------|-----------------|
| Blk 319, Plan #81SC06998, Ext 0                | SE 29-06-21 W3  | \$12,400           | 12.47          | 8.2                | 10                  | 2               |
| Blk 320, Plan #81SC06998, Ext 0 <mark>*</mark> | NE 29-06-21 W3  | \$33,800           | 37.57          | 25                 | 20                  | 17              |
| Blk 332, Plan #81SC06998, Ext 0                | NW 28-06-21 W3  | \$4,500            | 5.37           | 3.2                | 4                   | 1               |
| Blk 333, Plan #81SC06998, Ext 0                | NW 28-06-21 W3  | \$38,000           | 35.59          | 31.4               | 32                  | 4               |
| Blk 334, Plan #81SC06998, Ext 0                | SW 28-06-21 W3  | \$3,300            | 2.61           | .6                 | 2                   | .61             |
| Blk 344, Plan #81SC06998, Ext 0                | NW 298-06-21 W3 | \$12,200           | 11.47          | 10.6               | 10.6                |                 |
| Blk 321, Plan #81SC06998, Ext 0                | NE 29-06-21 W3  | \$25,900           | 26.66          |                    | 27                  |                 |
| Blk 323, Plan #81SC06998, Ext 0                | NE 29-06-21 W3  | \$6,600            | 8.94           |                    | 8.94                |                 |
| Blk 330, Plan #81SC06998, Ext 0                | NW 28-06-21 W3  | \$700              | 0.44           |                    | 0.44                |                 |
| Blk 331, Plan #81SC06998, Ext 0                | NW 28-06-21 W3  | \$13,100           | 32.67          |                    |                     | 32.67           |
| Blk 418, Plan #81SC06998, Ext 1,2,3            | SW 33-06-21 W3  | \$5,200            | 12.86          |                    |                     | 12.86           |
|                                                | TOTALS:         | \$155,700          | 186.65         | 79                 | 114.98              | 70.17           |