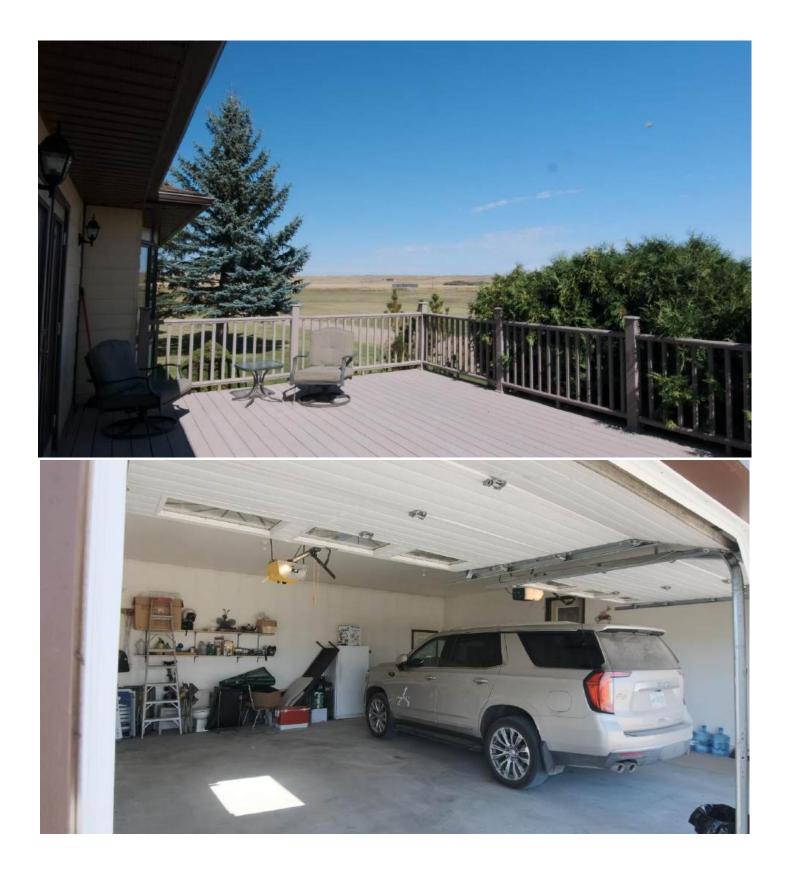

The property features a well-maintained **1,444 sqft home**, complete with all appliances and a finished basement, attached garage, large deck, and an automatic generator for reliable power. It includes extensive infrastructure, such as a **heated shop with in-floor hoist**, **machine shed**, and a **barn equipped with hot and cold water**.

#### Yardsite – Lot 320\*

- **Home:** A well-maintained 1,444 sqft. house with a finished basement, offered partially furnished (excludes master bedroom suite furniture and 3 living room chairs).
  - o 3 bedrooms upstairs, 1 downstairs.
  - 3 bathrooms upstairs, 1 downstairs
  - All appliances including: fridge, stove, dishwasher, microwave, washer, dryer, and freezer.
  - Newer natural gas furnace, air conditioner, and new hot water heater (2023).
  - Water chlorination system.
  - o 28' x 28' finished attached garage.
  - 16' x 24' deck.
  - o 28' x 30' concrete driveway.
- **Generator:** A 22,000 W Generac propane generator (only 2 years old and valued at \$17,000) ensures a reliable power supply with automatic start and shutoff.