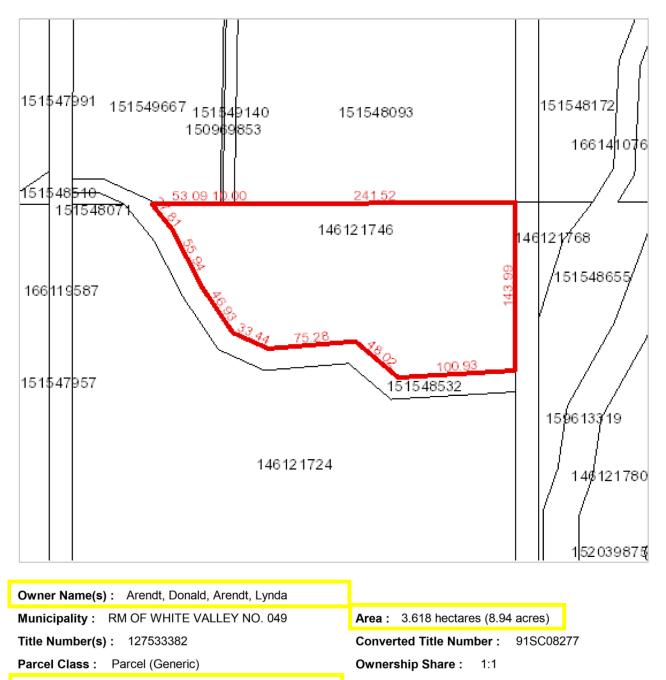

#### LAND FOR SALE BY TENDER - RM OF WHITE VALLEY NO. 49 Owner: Donald & Lynda Arendt - 1 mile East and ½ mile South of Eastend, SK

| DEEDED LAND PACKAGE:<br>Legal Land Description | Source Quarter  | SAMA<br>Assessment | Total<br>Acres | Irrigated<br>Acres | Cultivated<br>Grass | Native<br>Grass |
|------------------------------------------------|-----------------|--------------------|----------------|--------------------|---------------------|-----------------|
| Blk 319, Plan #81SC06998, Ext 0                | SE 29-06-21 W3  | \$12,400           | 12.47          | 8.2                | 10                  | 2               |
| Blk 320, Plan #81SC06998, Ext 0 <mark>*</mark> | NE 29-06-21 W3  | \$33,800           | 37.57          | 25                 | 20                  | 17              |
| Blk 332, Plan #81SC06998, Ext 0                | NW 28-06-21 W3  | \$4,500            | 5.37           | 3.2                | 4                   | 1               |
| Blk 333, Plan #81SC06998, Ext 0                | NW 28-06-21 W3  | \$38,000           | 35.59          | 31.4               | 32                  | 4               |
| Blk 334, Plan #81SC06998, Ext 0                | SW 28-06-21 W3  | \$3,300            | 2.61           | .6                 | 2                   | .61             |
| Blk 344, Plan #81SC06998, Ext 0                | NW 298-06-21 W3 | \$12,200           | 11.47          | 10.6               | 10.6                |                 |
| Blk 321, Plan #81SC06998, Ext 0                | NE 29-06-21 W3  | \$25,900           | 26.66          |                    | 27                  |                 |
| Blk 323, Plan #81SC06998, Ext 0                | NE 29-06-21 W3  | \$6,600            | 8.94           |                    | 8.94                |                 |
| Blk 330, Plan #81SC06998, Ext 0                | NW 28-06-21 W3  | \$700              | 0.44           |                    | 0.44                |                 |
| Blk 331, Plan #81SC06998, Ext 0                | NW 28-06-21 W3  | \$13,100           | 32.67          |                    |                     | 32.67           |
| Blk 418, Plan #81SC06998, Ext 1,2,3            | SW 33-06-21 W3  | \$5,200            | 12.86          |                    |                     | 12.86           |
|                                                | TOTALS:         | \$155,700          | 186.65         | 79                 | 114.98              | 70.17           |