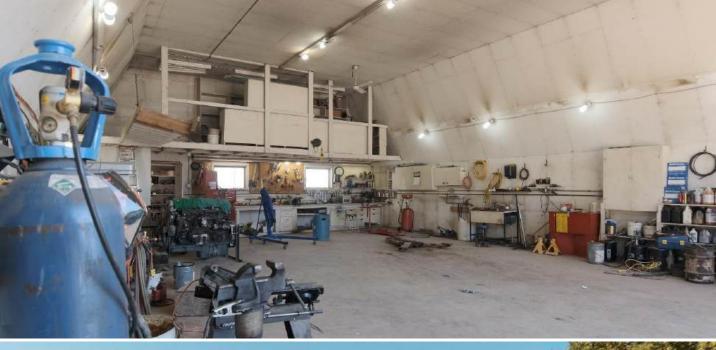

#### **Buildings and Infrastructure:**

- **Shop:** 32' x 50' steel structure with a metal roof, insulated sides, and a 14' x 18' insulated overhead door. Includes an in-floor hoist, natural gas in-floor heating, and a 12' x 12' parts room with water and a toilet.
- Machine Shed: 42' x 60' with 16' walls, overhead electric door (14' x 20'), metal walls and roof, with power and lighting.
- Barn: 28' x 70', featuring a heated office, hot and cold water, concrete floor, and a metal roof.