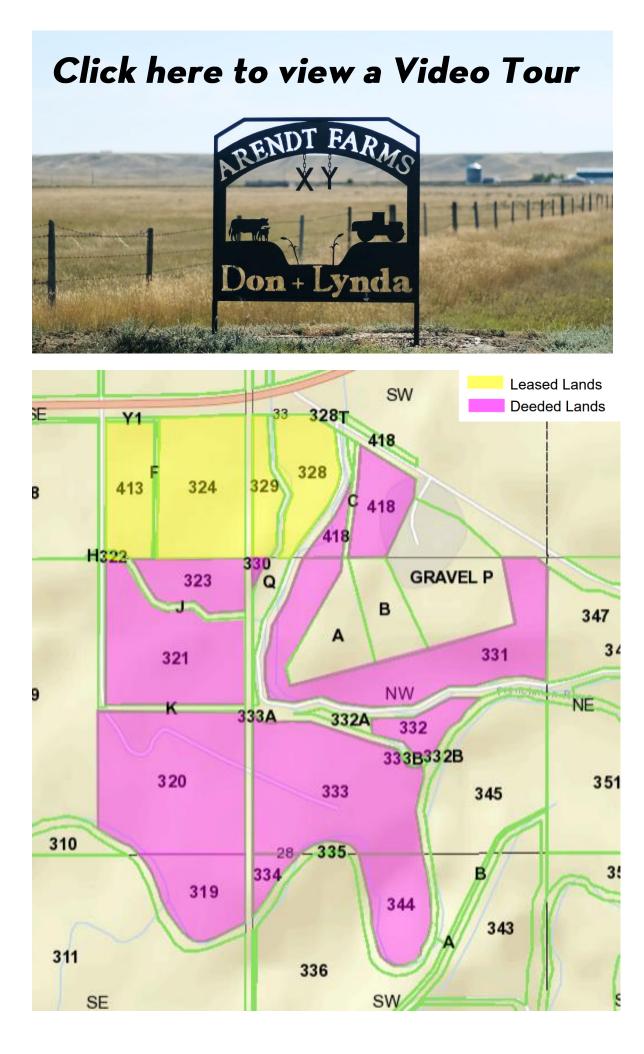

# Donald & Lynda Arendt

Closing: November 21, 2024

Our File No. 03439-009G

This prime agricultural property, located near Eastend, SK along the scenic Frenchman River, offers over **185 acres of deeded land**, including 79 acres of fertile flood-irrigated fields perfect for high-yield crops and currently seeded to alfalfa and timothy grass.

#### Yardsite – Lot 320\*

- **Home:** A well-maintained 1,444 sqft. house with a finished basement, offered partially furnished (excludes master bedroom suite furniture and 3 living room chairs).
  - o 3 bedrooms upstairs, 1 downstairs.
  - 3 bathrooms upstairs, 1 downstairs
  - All appliances including: fridge, stove, dishwasher, microwave, washer, dryer, and freezer.
  - Newer natural gas furnace, air conditioner, and new hot water heater (2023).
  - Water chlorination system.
  - o 28' x 28' finished attached garage.
  - 16' x 24' deck.
  - o 28' x 30' concrete driveway.
- **Generator:** A 22,000 W Generac propane generator (only 2 years old and valued at \$17,000) ensures a reliable power supply with automatic start and shutoff.