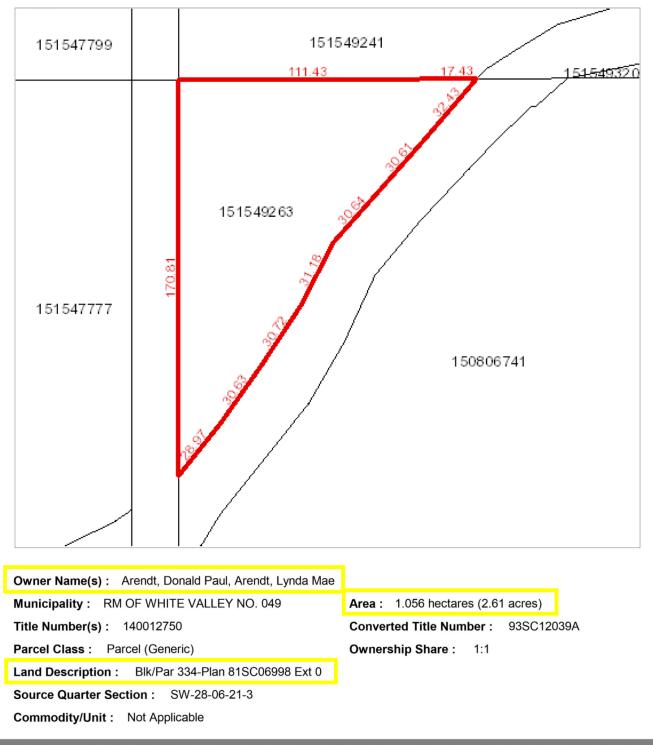

#### LAND FOR SALE BY TENDER - RM OF WHITE VALLEY NO. 49 Owner: Donald & Lynda Arendt - 1 mile East and ½ mile South of Eastend, SK

| DEEDED LAND PACKAGE:<br>Legal Land Description | Source Quarter  | SAMA<br>Assessment | Total<br>Acres | Irrigated<br>Acres | Cultivated<br>Grass | Native<br>Grass |
|------------------------------------------------|-----------------|--------------------|----------------|--------------------|---------------------|-----------------|
| Blk 319, Plan #81SC06998, Ext 0                | SE 29-06-21 W3  | \$12,400           | 12.47          | 8.2                | 10                  | 2               |
| Blk 320, Plan #81SC06998, Ext 0 <mark>*</mark> | NE 29-06-21 W3  | \$33,800           | 37.57          | 25                 | 20                  | 17              |
| Blk 332, Plan #81SC06998, Ext 0                | NW 28-06-21 W3  | \$4,500            | 5.37           | 3.2                | 4                   | 1               |
| Blk 333, Plan #81SC06998, Ext 0                | NW 28-06-21 W3  | \$38,000           | 35.59          | 31.4               | 32                  | 4               |
| Blk 334, Plan #81SC06998, Ext 0                | SW 28-06-21 W3  | \$3,300            | 2.61           | .6                 | 2                   | .61             |
| Blk 344, Plan #81SC06998, Ext 0                | NW 298-06-21 W3 | \$12,200           | 11.47          | 10.6               | 10.6                |                 |
| Blk 321, Plan #81SC06998, Ext 0                | NE 29-06-21 W3  | \$25,900           | 26.66          |                    | 27                  |                 |
| Blk 323, Plan #81SC06998, Ext 0                | NE 29-06-21 W3  | \$6,600            | 8.94           |                    | 8.94                |                 |
| Blk 330, Plan #81SC06998, Ext 0                | NW 28-06-21 W3  | \$700              | 0.44           |                    | 0.44                |                 |
| Blk 331, Plan #81SC06998, Ext 0                | NW 28-06-21 W3  | \$13,100           | 32.67          |                    |                     | 32.67           |
| Blk 418, Plan #81SC06998, Ext 1,2,3            | SW 33-06-21 W3  | \$5,200            | 12.86          |                    |                     | 12.86           |
|                                                | TOTALS:         | \$155,700          | 186.65         | 79                 | 114.98              | 70.17           |