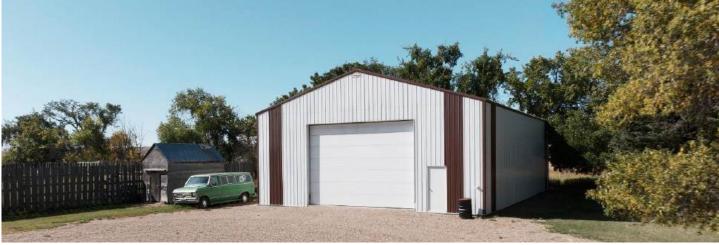

The property features a well-maintained **1,444 sqft home**, complete with all appliances and a finished basement, attached garage, large deck, and an automatic generator for reliable power. It includes extensive infrastructure, such as a **heated shop with in-floor hoist**, **machine shed**, and a **barn equipped with hot and cold water**.

#### **Buildings and Infrastructure:**

- **Shop:** 32' x 50' steel structure with a metal roof, insulated sides, and a 14' x 18' insulated overhead door. Includes an in-floor hoist, natural gas in-floor heating, and a 12' x 12' parts room with water and a toilet.
- Machine Shed: 42' x 60' with 16' walls, overhead electric door (14' x 20'), metal walls and roof, with power and lighting.
- Barn: 28' x 70', featuring a heated office, hot and cold water, concrete floor, and a metal roof.