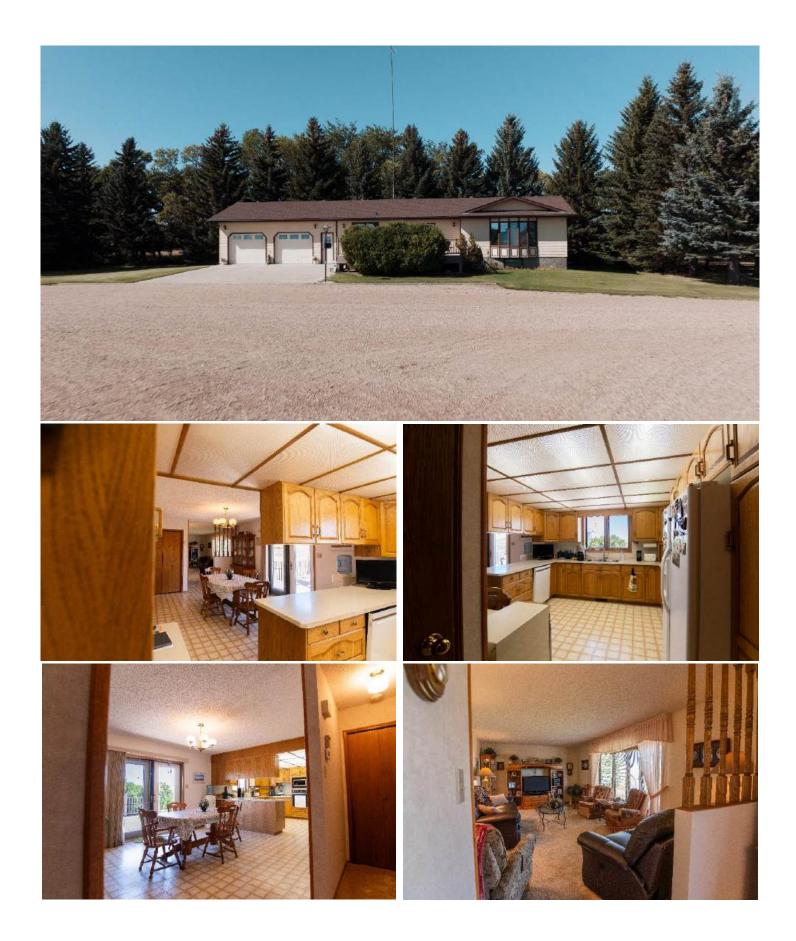

The property features a well-maintained **1,444 sqft home**, complete with all appliances and a finished basement, attached garage, large deck, and an automatic generator for reliable power. It includes extensive infrastructure, such as a **heated shop with in-floor hoist**, **machine shed**, and a **barn equipped with hot and cold water**.

#### Yardsite – Lot 320\*

- **Home:** A well-maintained 1,444 sqft. house with a finished basement, offered partially furnished (excludes master bedroom suite furniture and 3 living room chairs).
  - o 3 bedrooms upstairs, 1 downstairs.
  - 3 bathrooms upstairs, 1 downstairs
  - All appliances including: fridge, stove, dishwasher, microwave, washer, dryer, and freezer.
  - Newer natural gas furnace, air conditioner, and new hot water heater (2023).
  - Water chlorination system.
  - o 28' x 28' finished attached garage.
  - 16' x 24' deck.
  - o 28' x 30' concrete driveway.
- **Generator:** A 22,000 W Generac propane generator (only 2 years old and valued at \$17,000) ensures a reliable power supply with automatic start and shutoff.