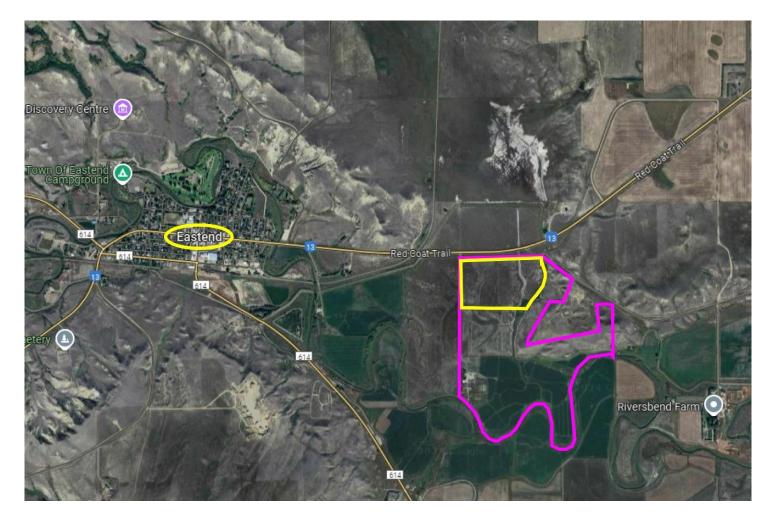

## 1 mile East and ½ mile South of Eastend, SK

## Link to Google Map: Eastend to the Yardsite

Located just 1 mile east and ½ mile south of Eastend, SK, along the scenic Frenchman River, this prime agricultural property offers a unique combination of fertile flood-irrigated acres and well-maintained infrastructure. With ample space and facilities to support a range of agricultural operations, this is an incredible opportunity to expand or establish your operation.

8,000-bushel Westeel bin equipped with a 10 hp fan for floor aeration for optimal grain storage.

<u>Potential Opportunity</u> may exist to lease 51.59 acres of grazing land, indicated in yellow on all maps herein, from White Valley Irrigation Inc. The lease term, fees and conditions are currently unknown. The 2023 lease fees were \$157.00. The 2024 lease fees have not yet been advised.