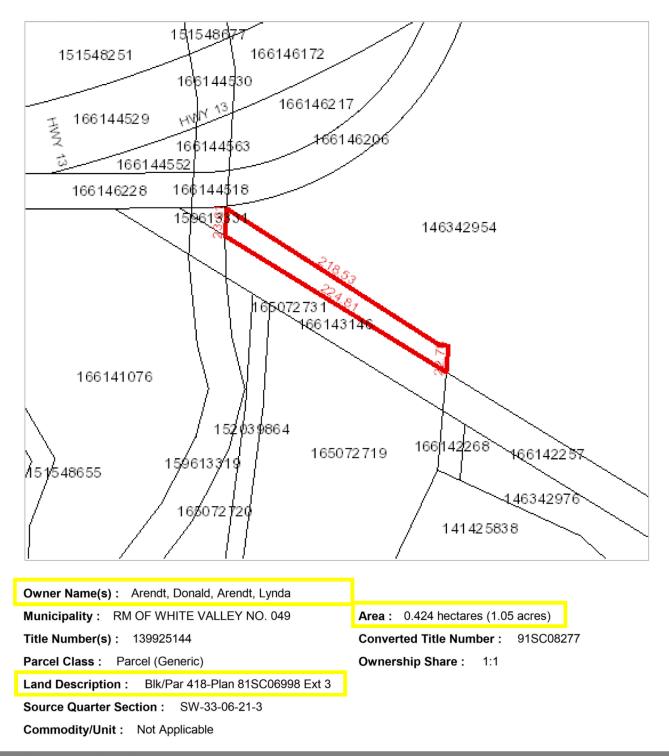

#### LAND FOR SALE BY TENDER - RM OF WHITE VALLEY NO. 49 Owner: Donald & Lynda Arendt - 1 mile East and ½ mile South of Eastend, SK

| DEEDED LAND PACKAGE:<br>Legal Land Description | Source Quarter  | SAMA<br>Assessment | Total<br>Acres | Irrigated<br>Acres | Cultivated<br>Grass | Native<br>Grass |
|------------------------------------------------|-----------------|--------------------|----------------|--------------------|---------------------|-----------------|
| Blk 319, Plan #81SC06998, Ext 0                | SE 29-06-21 W3  | \$12,400           | 12.47          | 8.2                | 10                  | 2               |
| Blk 320, Plan #81SC06998, Ext 0 <mark>*</mark> | NE 29-06-21 W3  | \$33,800           | 37.57          | 25                 | 20                  | 17              |
| Blk 332, Plan #81SC06998, Ext 0                | NW 28-06-21 W3  | \$4,500            | 5.37           | 3.2                | 4                   | 1               |
| Blk 333, Plan #81SC06998, Ext 0                | NW 28-06-21 W3  | \$38,000           | 35.59          | 31.4               | 32                  | 4               |
| Blk 334, Plan #81SC06998, Ext 0                | SW 28-06-21 W3  | \$3,300            | 2.61           | .6                 | 2                   | .61             |
| Blk 344, Plan #81SC06998, Ext 0                | NW 298-06-21 W3 | \$12,200           | 11.47          | 10.6               | 10.6                |                 |
| Blk 321, Plan #81SC06998, Ext 0                | NE 29-06-21 W3  | \$25,900           | 26.66          |                    | 27                  |                 |
| Blk 323, Plan #81SC06998, Ext 0                | NE 29-06-21 W3  | \$6,600            | 8.94           |                    | 8.94                |                 |
| Blk 330, Plan #81SC06998, Ext 0                | NW 28-06-21 W3  | \$700              | 0.44           |                    | 0.44                |                 |
| Blk 331, Plan #81SC06998, Ext 0                | NW 28-06-21 W3  | \$13,100           | 32.67          |                    |                     | 32.67           |
| Blk 418, Plan #81SC06998, Ext 1,2,3            | SW 33-06-21 W3  | \$5,200            | 12.86          |                    |                     | 12.86           |
|                                                | TOTALS:         | \$155,700          | 186.65         | 79                 | 114.98              | 70.17           |

| LEASED LAND:<br>Legal Land Description | Source Quarter | Total<br>Acres | Cultivated<br>Grass |
|----------------------------------------|----------------|----------------|---------------------|
| Blk 413, Plan #81SC06998, Ext 0        | SE 32-06-21 W3 | 11.65          | 11.65               |
| Blk 324, Plan #81SC06998, Ext 0        | SE 32-06-21 W3 | 22.72          | 22.72               |
| Blk 329, Plan #81SC06998, Ext 0        | SW 33-06-21 W3 | 5.66           | 5.66                |
| Blk 328, Plan #81SC06998, Ext 0        | SW 33-06-21 W3 | 11.48          | 11.48               |
| Blk 322, Plan #81SC06998, Ext 0        | SE 32-06-21 W3 | 0.08           | 0.08                |
|                                        | TOTALS:        | 51.59          | 40.03               |