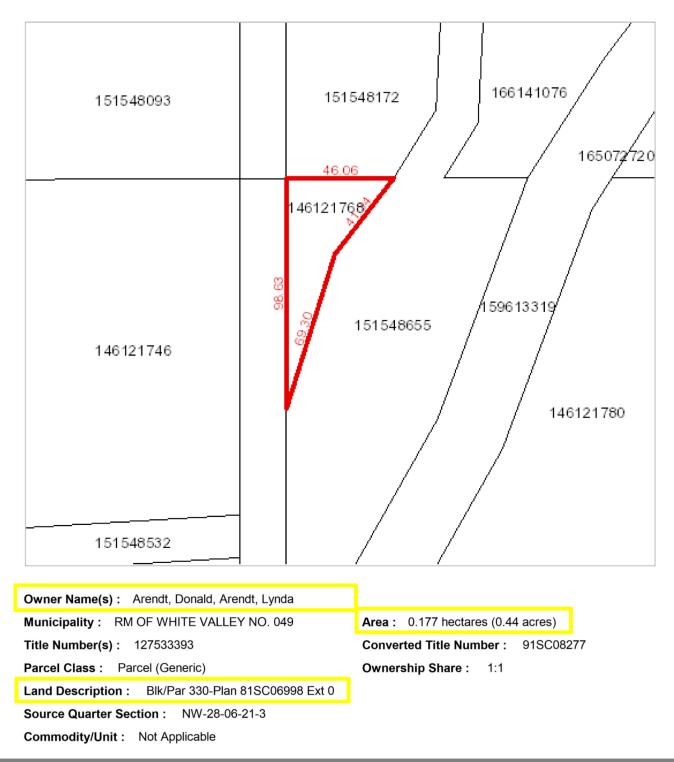

#### LAND FOR SALE BY TENDER - RM OF WHITE VALLEY NO. 49 Owner: Donald & Lynda Arendt - 1 mile East and ½ mile South of Eastend, SK

| DEEDED LAND PACKAGE:<br>Legal Land Description | Source Quarter  | SAMA<br>Assessment | Total<br>Acres | Irrigated<br>Acres | Cultivated<br>Grass | Native<br>Grass |
|------------------------------------------------|-----------------|--------------------|----------------|--------------------|---------------------|-----------------|
| Blk 319, Plan #81SC06998, Ext 0                | SE 29-06-21 W3  | \$12,400           | 12.47          | 8.2                | 10                  | 2               |
| Blk 320, Plan #81SC06998, Ext 0 <mark>*</mark> | NE 29-06-21 W3  | \$33,800           | 37.57          | 25                 | 20                  | 17              |
| Blk 332, Plan #81SC06998, Ext 0                | NW 28-06-21 W3  | \$4,500            | 5.37           | 3.2                | 4                   | 1               |
| Blk 333, Plan #81SC06998, Ext 0                | NW 28-06-21 W3  | \$38,000           | 35.59          | 31.4               | 32                  | 4               |
| Blk 334, Plan #81SC06998, Ext 0                | SW 28-06-21 W3  | \$3,300            | 2.61           | .6                 | 2                   | .61             |
| Blk 344, Plan #81SC06998, Ext 0                | NW 298-06-21 W3 | \$12,200           | 11.47          | 10.6               | 10.6                |                 |
| Blk 321, Plan #81SC06998, Ext 0                | NE 29-06-21 W3  | \$25,900           | 26.66          |                    | 27                  |                 |
| Blk 323, Plan #81SC06998, Ext 0                | NE 29-06-21 W3  | \$6,600            | 8.94           |                    | 8.94                |                 |
| Blk 330, Plan #81SC06998, Ext 0                | NW 28-06-21 W3  | \$700              | 0.44           |                    | 0.44                |                 |
| Blk 331, Plan #81SC06998, Ext 0                | NW 28-06-21 W3  | \$13,100           | 32.67          |                    |                     | 32.67           |
| Blk 418, Plan #81SC06998, Ext 1,2,3            | SW 33-06-21 W3  | \$5,200            | 12.86          |                    |                     | 12.86           |
|                                                | TOTALS:         | \$155,700          | 186.65         | 79                 | 114.98              | 70.17           |