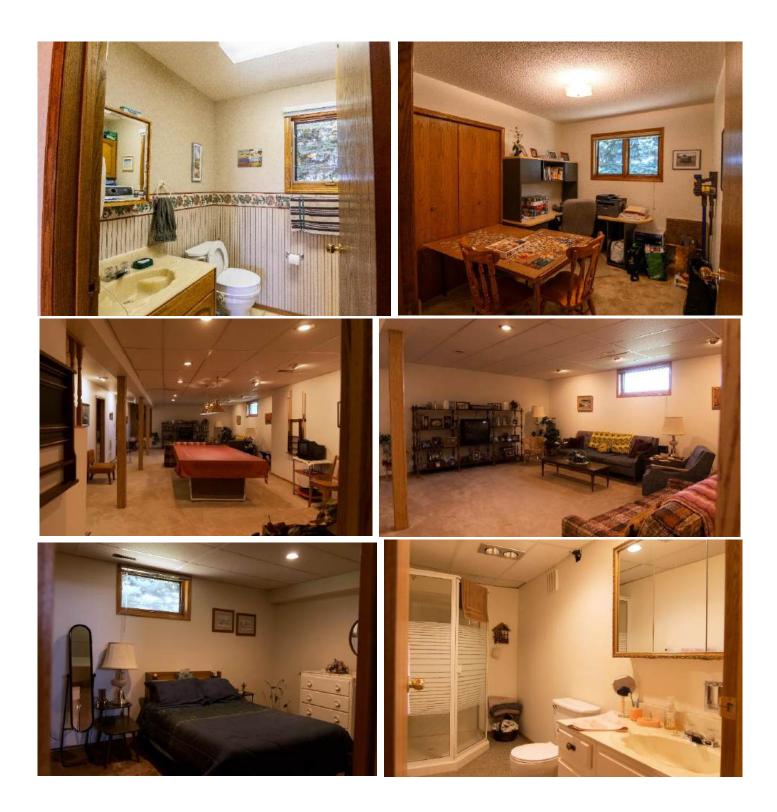

The property features a well-maintained **1,444 sqft home**, complete with all appliances and a finished basement, attached garage, large deck, and an automatic generator for reliable power. It includes extensive infrastructure, such as a **heated shop with in-floor hoist**, **machine shed**, and a **barn equipped with hot and cold water**.

#### Yardsite – Lot 320\*

- **Home:** A well-maintained 1,444 sqft. house with a finished basement, offered partially furnished (excludes master bedroom suite furniture and 3 living room chairs).
  - o 3 bedrooms upstairs, 1 downstairs.
  - 3 bathrooms upstairs, 1 downstairs
  - All appliances including: fridge, stove, dishwasher, microwave, washer, dryer, and freezer.
  - Newer natural gas furnace, air conditioner, and new hot water heater (2023).
  - Water chlorination system.
  - o 28' x 28' finished attached garage.
  - 16' x 24' deck.
  - o 28' x 30' concrete driveway.
- **Generator:** A 22,000 W Generac propane generator (only 2 years old and valued at \$17,000) ensures a reliable power supply with automatic start and shutoff.

#### **Buildings and Infrastructure:**

- **Shop:** 32' x 50' steel structure with a metal roof, insulated sides, and a 14' x 18' insulated overhead door. Includes an in-floor hoist, natural gas in-floor heating, and a 12' x 12' parts room with water and a toilet.
- Machine Shed: 42' x 60' with 16' walls, overhead electric door (14' x 20'), metal walls and roof, with power and lighting.
- Barn: 28' x 70', featuring a heated office, hot and cold water, concrete floor, and a metal roof.