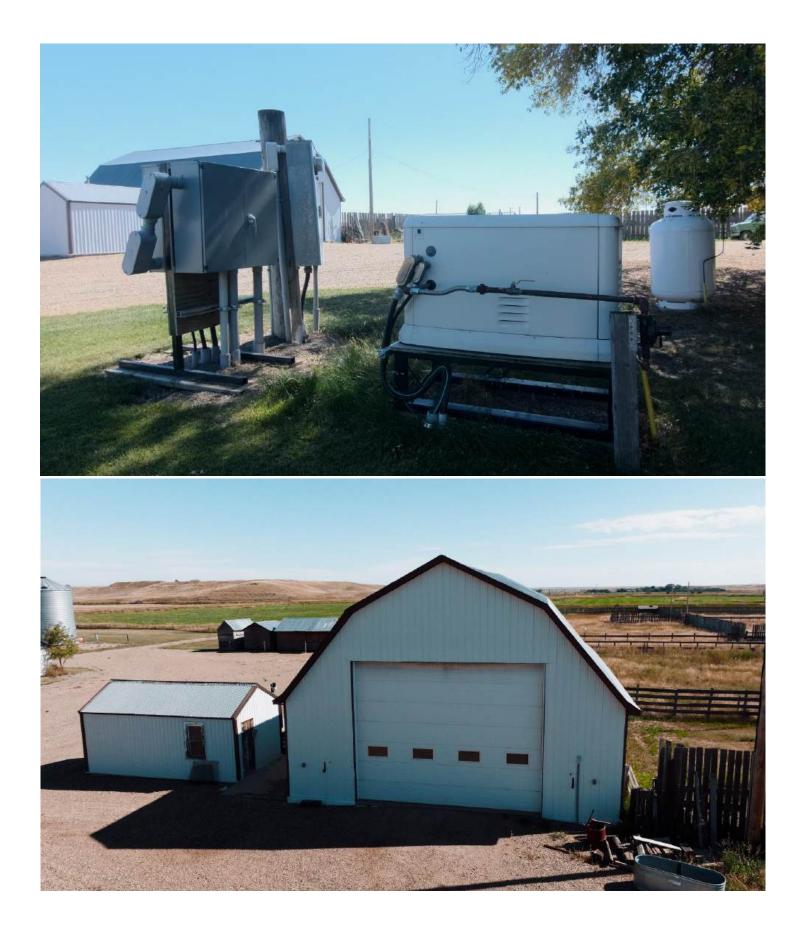

The property features a well-maintained **1,444 sqft home**, complete with all appliances and a finished basement, attached garage, large deck, and an automatic generator for reliable power. It includes extensive infrastructure, such as a **heated shop with in-floor hoist**, **machine shed**, and a **barn equipped with hot and cold water**.

#### Yardsite – Lot 320\*

- **Home:** A well-maintained 1,444 sqft. house with a finished basement, offered partially furnished (excludes master bedroom suite furniture and 3 living room chairs).
  - o 3 bedrooms upstairs, 1 downstairs.
  - 3 bathrooms upstairs, 1 downstairs
  - All appliances including: fridge, stove, dishwasher, microwave, washer, dryer, and freezer.
  - Newer natural gas furnace, air conditioner, and new hot water heater (2023).
  - Water chlorination system.
  - o 28' x 28' finished attached garage.
  - 16' x 24' deck.
  - o 28' x 30' concrete driveway.
- **Generator:** A 22,000 W Generac propane generator (only 2 years old and valued at \$17,000) ensures a reliable power supply with automatic start and shutoff.

#### **Buildings and Infrastructure:**

- **Shop:** 32' x 50' steel structure with a metal roof, insulated sides, and a 14' x 18' insulated overhead door. Includes an in-floor hoist, natural gas in-floor heating, and a 12' x 12' parts room with water and a toilet.
- Machine Shed: 42' x 60' with 16' walls, overhead electric door (14' x 20'), metal walls and roof, with power and lighting.
- Barn: 28' x 70', featuring a heated office, hot and cold water, concrete floor, and a metal roof.

8,000-bushel Westeel bin equipped with a 10 hp fan for floor aeration for optimal grain storage.

<u>Potential Opportunity</u> may exist to lease 51.59 acres of grazing land, indicated in yellow on all maps herein, from White Valley Irrigation Inc. The lease term, fees and conditions are currently unknown. The 2023 lease fees were \$157.00. The 2024 lease fees have not yet been advised.