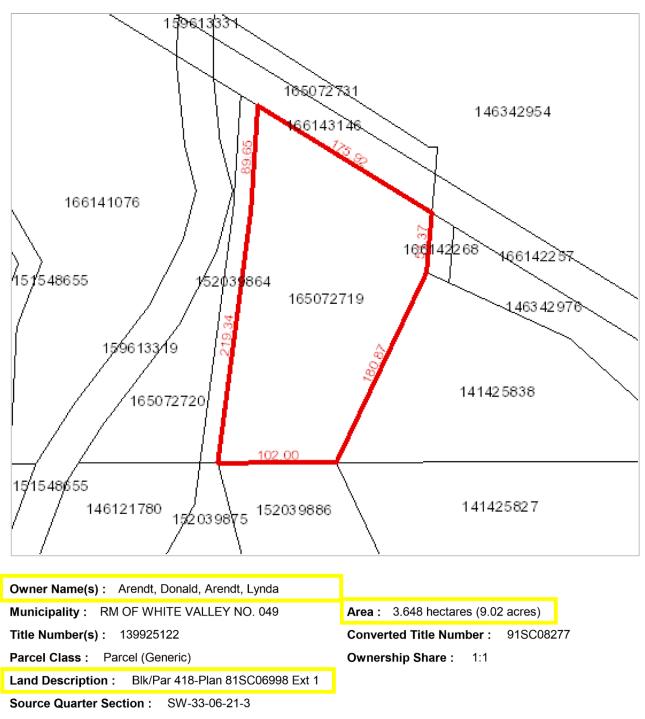

#### LAND FOR SALE BY TENDER - RM OF WHITE VALLEY NO. 49 Owner: Donald & Lynda Arendt - 1 mile East and ½ mile South of Eastend, SK

| DEEDED LAND PACKAGE:<br>Legal Land Description | Source Quarter  | SAMA<br>Assessment | Total<br>Acres | Irrigated<br>Acres | Cultivated<br>Grass | Native<br>Grass |
|------------------------------------------------|-----------------|--------------------|----------------|--------------------|---------------------|-----------------|
| Blk 319, Plan #81SC06998, Ext 0                | SE 29-06-21 W3  | \$12,400           | 12.47          | 8.2                | 10                  | 2               |
| Blk 320, Plan #81SC06998, Ext 0 <mark>*</mark> | NE 29-06-21 W3  | \$33,800           | 37.57          | 25                 | 20                  | 17              |
| Blk 332, Plan #81SC06998, Ext 0                | NW 28-06-21 W3  | \$4,500            | 5.37           | 3.2                | 4                   | 1               |
| Blk 333, Plan #81SC06998, Ext 0                | NW 28-06-21 W3  | \$38,000           | 35.59          | 31.4               | 32                  | 4               |
| Blk 334, Plan #81SC06998, Ext 0                | SW 28-06-21 W3  | \$3,300            | 2.61           | .6                 | 2                   | .61             |
| Blk 344, Plan #81SC06998, Ext 0                | NW 298-06-21 W3 | \$12,200           | 11.47          | 10.6               | 10.6                |                 |
| Blk 321, Plan #81SC06998, Ext 0                | NE 29-06-21 W3  | \$25,900           | 26.66          |                    | 27                  |                 |
| Blk 323, Plan #81SC06998, Ext 0                | NE 29-06-21 W3  | \$6,600            | 8.94           |                    | 8.94                |                 |
| Blk 330, Plan #81SC06998, Ext 0                | NW 28-06-21 W3  | \$700              | 0.44           |                    | 0.44                |                 |
| Blk 331, Plan #81SC06998, Ext 0                | NW 28-06-21 W3  | \$13,100           | 32.67          |                    |                     | 32.67           |
| Blk 418, Plan #81SC06998, Ext 1,2,3            | SW 33-06-21 W3  | \$5,200            | 12.86          |                    |                     | 12.86           |
|                                                | TOTALS:         | \$155,700          | 186.65         | 79                 | 114.98              | 70.17           |