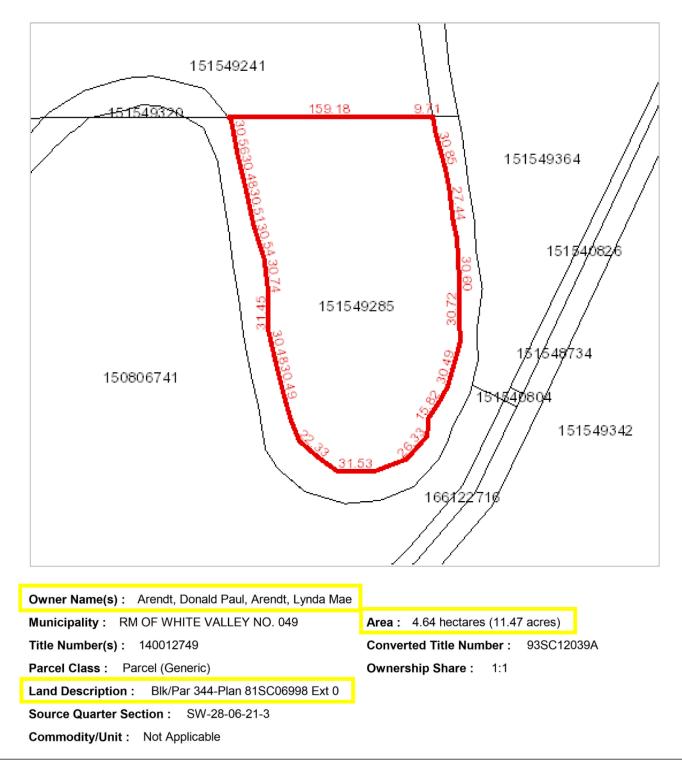

#### LAND FOR SALE BY TENDER - RM OF WHITE VALLEY NO. 49 Owner: Donald & Lynda Arendt - 1 mile East and ½ mile South of Eastend, SK

| DEEDED LAND PACKAGE:<br>Legal Land Description | Source Quarter  | SAMA<br>Assessment | Total<br>Acres | Irrigated<br>Acres | Cultivated<br>Grass | Native<br>Grass |
|------------------------------------------------|-----------------|--------------------|----------------|--------------------|---------------------|-----------------|
| Blk 319, Plan #81SC06998, Ext 0                | SE 29-06-21 W3  | \$12,400           | 12.47          | 8.2                | 10                  | 2               |
| Blk 320, Plan #81SC06998, Ext 0 <mark>*</mark> | NE 29-06-21 W3  | \$33,800           | 37.57          | 25                 | 20                  | 17              |
| Blk 332, Plan #81SC06998, Ext 0                | NW 28-06-21 W3  | \$4,500            | 5.37           | 3.2                | 4                   | 1               |
| Blk 333, Plan #81SC06998, Ext 0                | NW 28-06-21 W3  | \$38,000           | 35.59          | 31.4               | 32                  | 4               |
| Blk 334, Plan #81SC06998, Ext 0                | SW 28-06-21 W3  | \$3,300            | 2.61           | .6                 | 2                   | .61             |
| Blk 344, Plan #81SC06998, Ext 0                | NW 298-06-21 W3 | \$12,200           | 11.47          | 10.6               | 10.6                |                 |
| Blk 321, Plan #81SC06998, Ext 0                | NE 29-06-21 W3  | \$25,900           | 26.66          |                    | 27                  |                 |
| Blk 323, Plan #81SC06998, Ext 0                | NE 29-06-21 W3  | \$6,600            | 8.94           |                    | 8.94                |                 |
| Blk 330, Plan #81SC06998, Ext 0                | NW 28-06-21 W3  | \$700              | 0.44           |                    | 0.44                |                 |
| Blk 331, Plan #81SC06998, Ext 0                | NW 28-06-21 W3  | \$13,100           | 32.67          |                    |                     | 32.67           |
| Blk 418, Plan #81SC06998, Ext 1,2,3            | SW 33-06-21 W3  | \$5,200            | 12.86          |                    |                     | 12.86           |
|                                                | TOTALS:         | \$155,700          | 186.65         | 79                 | 114.98              | 70.17           |