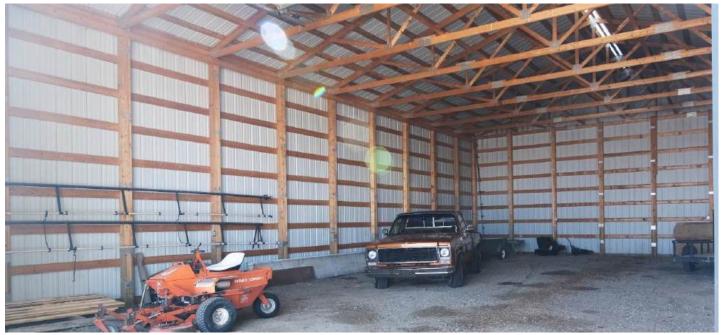

#### **Buildings and Infrastructure:**

- **Shop:** 32' x 50' steel structure with a metal roof, insulated sides, and a 14' x 18' insulated overhead door. Includes an in-floor hoist, natural gas in-floor heating, and a 12' x 12' parts room with water and a toilet.
- Machine Shed: 42' x 60' with 16' walls, overhead electric door (14' x 20'), metal walls and roof, with power and lighting.
- Barn: 28' x 70', featuring a heated office, hot and cold water, concrete floor, and a metal roof.