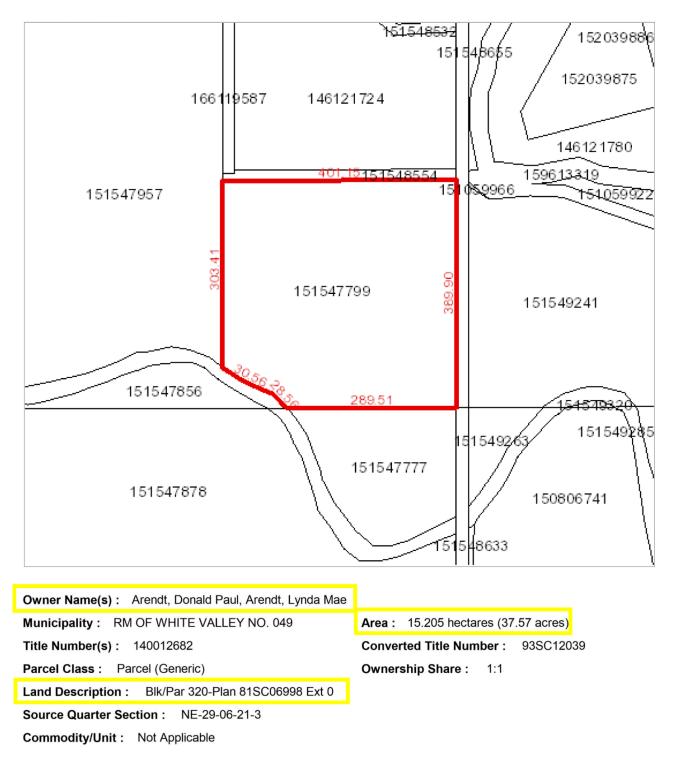

#### LAND FOR SALE BY TENDER - RM OF WHITE VALLEY NO. 49 Owner: Donald & Lynda Arendt - 1 mile East and ½ mile South of Eastend, SK

| DEEDED LAND PACKAGE:<br>Legal Land Description | Source Quarter  | SAMA<br>Assessment | Total<br>Acres | Irrigated<br>Acres | Cultivated<br>Grass | Native<br>Grass |
|------------------------------------------------|-----------------|--------------------|----------------|--------------------|---------------------|-----------------|
| Blk 319, Plan #81SC06998, Ext 0                | SE 29-06-21 W3  | \$12,400           | 12.47          | 8.2                | 10                  | 2               |
| Blk 320, Plan #81SC06998, Ext 0 <mark>*</mark> | NE 29-06-21 W3  | \$33,800           | 37.57          | 25                 | 20                  | 17              |
| Blk 332, Plan #81SC06998, Ext 0                | NW 28-06-21 W3  | \$4,500            | 5.37           | 3.2                | 4                   | 1               |
| Blk 333, Plan #81SC06998, Ext 0                | NW 28-06-21 W3  | \$38,000           | 35.59          | 31.4               | 32                  | 4               |
| Blk 334, Plan #81SC06998, Ext 0                | SW 28-06-21 W3  | \$3,300            | 2.61           | .6                 | 2                   | .61             |
| Blk 344, Plan #81SC06998, Ext 0                | NW 298-06-21 W3 | \$12,200           | 11.47          | 10.6               | 10.6                |                 |
| Blk 321, Plan #81SC06998, Ext 0                | NE 29-06-21 W3  | \$25,900           | 26.66          |                    | 27                  |                 |
| Blk 323, Plan #81SC06998, Ext 0                | NE 29-06-21 W3  | \$6,600            | 8.94           |                    | 8.94                |                 |
| Blk 330, Plan #81SC06998, Ext 0                | NW 28-06-21 W3  | \$700              | 0.44           |                    | 0.44                |                 |
| Blk 331, Plan #81SC06998, Ext 0                | NW 28-06-21 W3  | \$13,100           | 32.67          |                    |                     | 32.67           |
| Blk 418, Plan #81SC06998, Ext 1,2,3            | SW 33-06-21 W3  | \$5,200            | 12.86          |                    |                     | 12.86           |
|                                                | TOTALS:         | \$155,700          | 186.65         | 79                 | 114.98              | 70.17           |