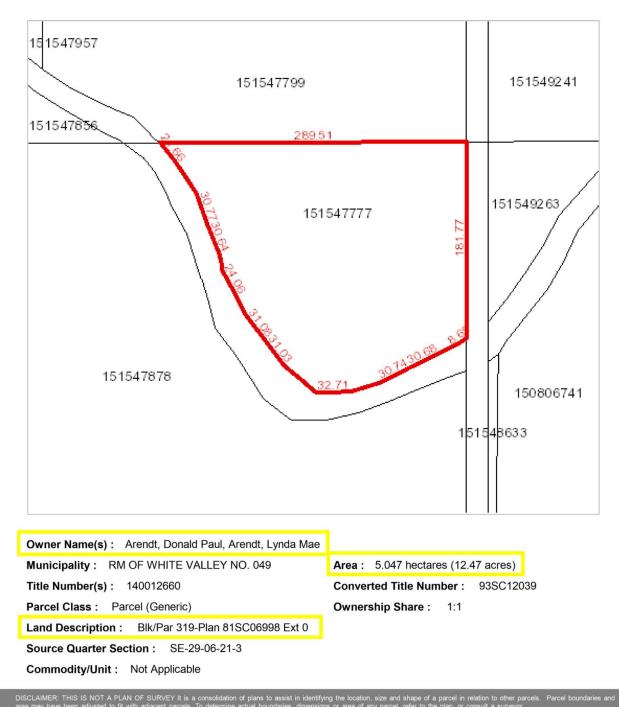

#### LAND FOR SALE BY TENDER - RM OF WHITE VALLEY NO. 49 Owner: Donald & Lynda Arendt - 1 mile East and ½ mile South of Eastend, SK

| DEEDED LAND PACKAGE:<br>Legal Land Description | Source Quarter  | SAMA<br>Assessment | Total<br>Acres | Irrigated<br>Acres | Cultivated<br>Grass | Native<br>Grass |
|------------------------------------------------|-----------------|--------------------|----------------|--------------------|---------------------|-----------------|
| Blk 319, Plan #81SC06998, Ext 0                | SE 29-06-21 W3  | \$12,400           | 12.47          | 8.2                | 10                  | 2               |
| Blk 320, Plan #81SC06998, Ext 0 <mark>*</mark> | NE 29-06-21 W3  | \$33,800           | 37.57          | 25                 | 20                  | 17              |
| Blk 332, Plan #81SC06998, Ext 0                | NW 28-06-21 W3  | \$4,500            | 5.37           | 3.2                | 4                   | 1               |
| Blk 333, Plan #81SC06998, Ext 0                | NW 28-06-21 W3  | \$38,000           | 35.59          | 31.4               | 32                  | 4               |
| Blk 334, Plan #81SC06998, Ext 0                | SW 28-06-21 W3  | \$3,300            | 2.61           | .6                 | 2                   | .61             |
| Blk 344, Plan #81SC06998, Ext 0                | NW 298-06-21 W3 | \$12,200           | 11.47          | 10.6               | 10.6                |                 |
| Blk 321, Plan #81SC06998, Ext 0                | NE 29-06-21 W3  | \$25,900           | 26.66          |                    | 27                  |                 |
| Blk 323, Plan #81SC06998, Ext 0                | NE 29-06-21 W3  | \$6,600            | 8.94           |                    | 8.94                |                 |
| Blk 330, Plan #81SC06998, Ext 0                | NW 28-06-21 W3  | \$700              | 0.44           |                    | 0.44                |                 |
| Blk 331, Plan #81SC06998, Ext 0                | NW 28-06-21 W3  | \$13,100           | 32.67          |                    |                     | 32.67           |
| Blk 418, Plan #81SC06998, Ext 1,2,3            | SW 33-06-21 W3  | \$5,200            | 12.86          |                    |                     | 12.86           |
|                                                | TOTALS:         | \$155,700          | 186.65         | 79                 | 114.98              | 70.17           |