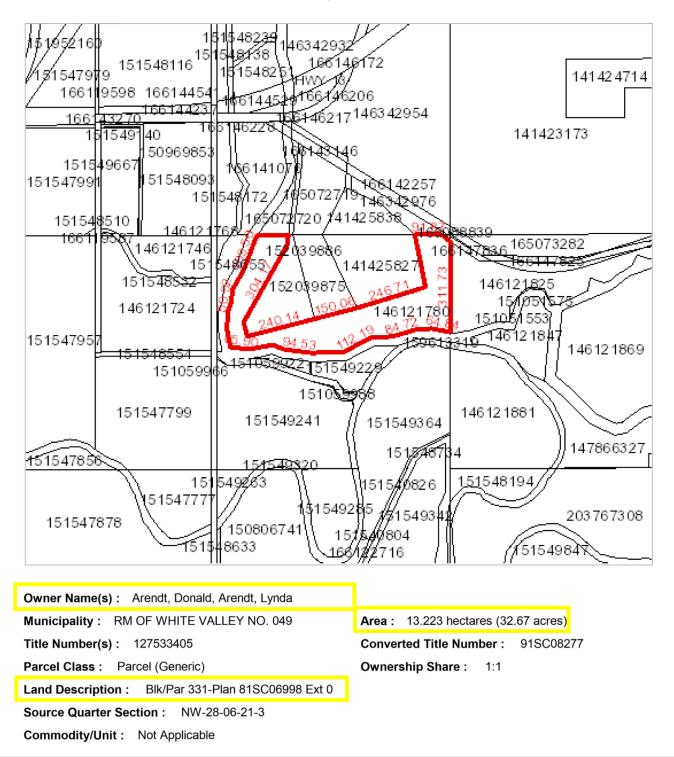

#### LAND FOR SALE BY TENDER - RM OF WHITE VALLEY NO. 49 Owner: Donald & Lynda Arendt - 1 mile East and ½ mile South of Eastend, SK

| DEEDED LAND PACKAGE:<br>Legal Land Description | Source Quarter  | SAMA<br>Assessment | Total<br>Acres | Irrigated<br>Acres | Cultivated<br>Grass | Native<br>Grass |
|------------------------------------------------|-----------------|--------------------|----------------|--------------------|---------------------|-----------------|
| Blk 319, Plan #81SC06998, Ext 0                | SE 29-06-21 W3  | \$12,400           | 12.47          | 8.2                | 10                  | 2               |
| Blk 320, Plan #81SC06998, Ext 0 <mark>*</mark> | NE 29-06-21 W3  | \$33,800           | 37.57          | 25                 | 20                  | 17              |
| Blk 332, Plan #81SC06998, Ext 0                | NW 28-06-21 W3  | \$4,500            | 5.37           | 3.2                | 4                   | 1               |
| Blk 333, Plan #81SC06998, Ext 0                | NW 28-06-21 W3  | \$38,000           | 35.59          | 31.4               | 32                  | 4               |
| Blk 334, Plan #81SC06998, Ext 0                | SW 28-06-21 W3  | \$3,300            | 2.61           | .6                 | 2                   | .61             |
| Blk 344, Plan #81SC06998, Ext 0                | NW 298-06-21 W3 | \$12,200           | 11.47          | 10.6               | 10.6                |                 |
| Blk 321, Plan #81SC06998, Ext 0                | NE 29-06-21 W3  | \$25,900           | 26.66          |                    | 27                  |                 |
| Blk 323, Plan #81SC06998, Ext 0                | NE 29-06-21 W3  | \$6,600            | 8.94           |                    | 8.94                |                 |
| Blk 330, Plan #81SC06998, Ext 0                | NW 28-06-21 W3  | \$700              | 0.44           |                    | 0.44                |                 |
| Blk 331, Plan #81SC06998, Ext 0                | NW 28-06-21 W3  | \$13,100           | 32.67          |                    |                     | 32.67           |
| Blk 418, Plan #81SC06998, Ext 1,2,3            | SW 33-06-21 W3  | \$5,200            | 12.86          |                    |                     | 12.86           |
|                                                | TOTALS:         | \$155,700          | 186.65         | 79                 | 114.98              | 70.17           |