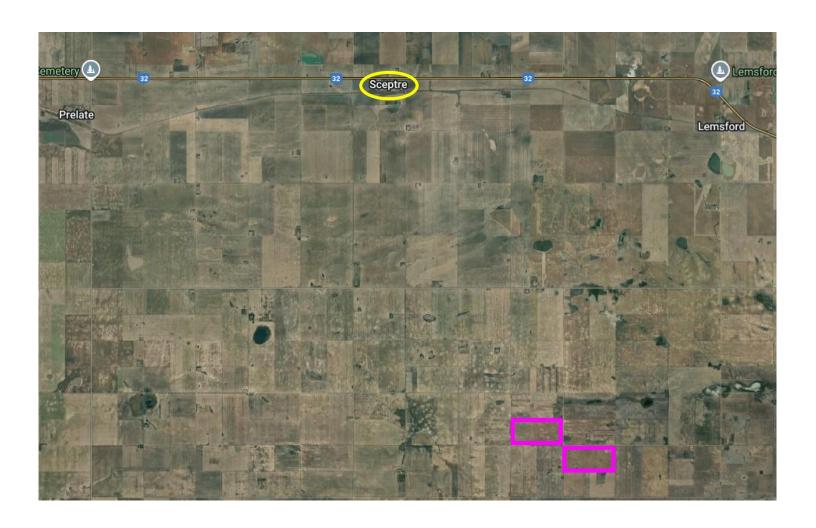

# LAND TENDER INFORMATION PACKAGE

RM of Clinworth No. 230

Southeast of Sceptre, SK

Brad & Carla Dietz, Jonathan McKenzie

Closing: November 21st, 2024

Our File No. 28937-005G

Located in the RM of Clinworth No. 230, southeast of Sceptre, SK, this 632-acre parcel of farmland, previously seeded to spring wheat, presents a solid agricultural investment opportunity. The property features four Westeel bins with a total capacity of 3,300 bushels each, along with a dugout on the NW 06 quarter. Additionally, surface leases from CNRL and Surge Energy Inc. currently generates a combined annual revenue of \$15,673.00.

## Satellite Images