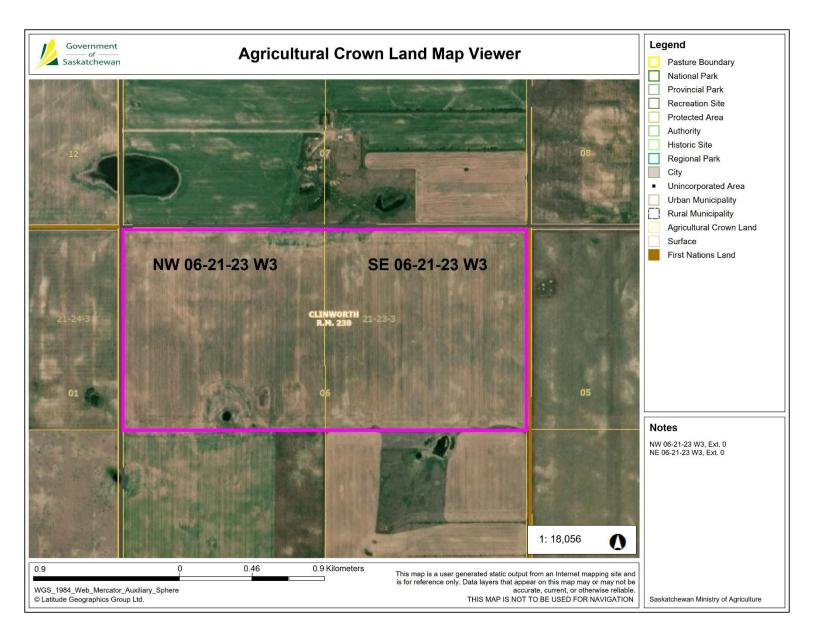

#### LAND FOR SALE BY TENDER - RM OF CLINWORTH NO. 230

Owner: Brad & Carla Dietz, Jonathan McKenzie - Southeast of Sceptre, SK

| Local Land Description | SAMA       | Total  | Cultivated | Annual Surface |  |  |
|------------------------|------------|--------|------------|----------------|--|--|
| Legal Land Description | Assessment | Acres  | Acres      | Lease Revenue  |  |  |
| SW 12-21-24 W3, Ext. 0 | \$124,400  | 158.11 | 158.11     | \$4,500.00     |  |  |
| SE 12-21-24 W3, Ext. 0 | \$119,800  | 158.21 | 152.21     | \$4,000.00     |  |  |
| NW 06-21-23 W3, Ext. 0 | \$135,900  | 158    | 156        | \$3,023.00     |  |  |
| NE 06-21-23 W3, Ext. 0 | \$134,200  | 158.11 | 158.11     | \$4,150.00     |  |  |
| TOTALS:                | \$514,300  | 632.43 | 624.43     | \$15,673.00    |  |  |

## Satellite Images