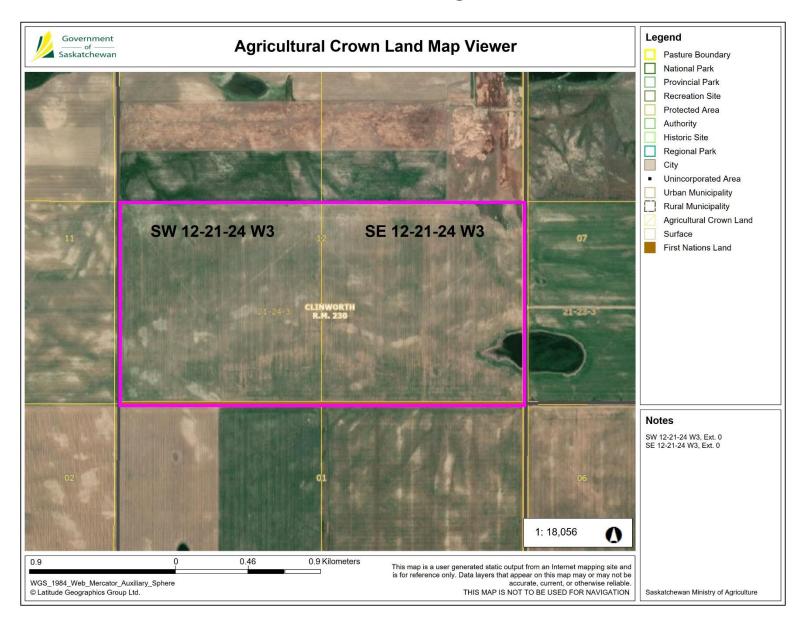

#### LAND FOR SALE BY TENDER - RM OF CLINWORTH NO. 230

Owner: Brad & Carla Dietz, Jonathan McKenzie - Southeast of Sceptre, SK

| Local Land Description | SAMA       | Total  | Cultivated | Annual Surface |  |  |
|------------------------|------------|--------|------------|----------------|--|--|
| Legal Land Description | Assessment | Acres  | Acres      | Lease Revenue  |  |  |
| SW 12-21-24 W3, Ext. 0 | \$124,400  | 158.11 | 158.11     | \$4,500.00     |  |  |
| SE 12-21-24 W3, Ext. 0 | \$119,800  | 158.21 | 152.21     | \$4,000.00     |  |  |
| NW 06-21-23 W3, Ext. 0 | \$135,900  | 158    | 156        | \$3,023.00     |  |  |
| NE 06-21-23 W3, Ext. 0 | \$134,200  | 158.11 | 158.11     | \$4,150.00     |  |  |
| TOTALS:                | \$514,300  | 632.43 | 624.43     | \$15,673.00    |  |  |

## Satellite Images