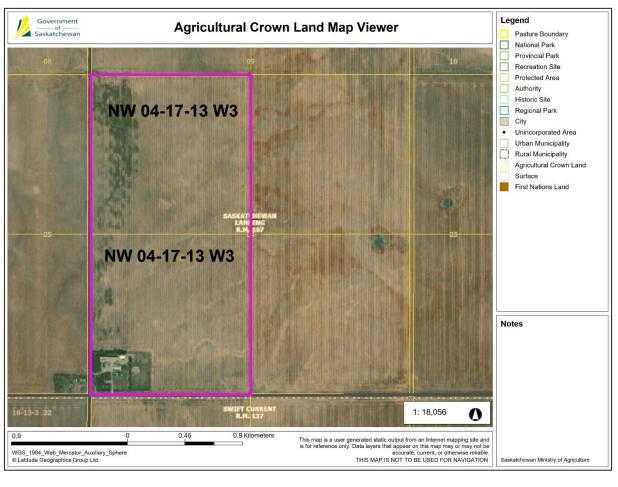

• Entire Package Only: Bids must be for all 3,120 cultivated acres; no partial bids will be considered.

| LAND PACKAGE:         |                        |             |          |       |       |           |        |             |  |  |
|-----------------------|------------------------|-------------|----------|-------|-------|-----------|--------|-------------|--|--|
| Local Lord December's |                        | Assessed    | Total    | Cult. | Soil  | 2024 Crop |        |             |  |  |
|                       | Legal Land Description | Value       | Acres    | Acres | Class | Wheat     | Canola | Red Lentils |  |  |
| 1                     | NW 02-17-13 W3 Ext. 1  | \$240,600   | 158.64   | 160   | G     | 160       |        |             |  |  |
| 2                     | SW 02-17-13 W3 Ext 1   | \$202,300   | 159.16   | 130   | G     | 130       |        |             |  |  |
| 3                     | NW 04-17-13 W3 Ext 0   | \$324,200   | 160.17   | 320   | J     |           | 320    |             |  |  |
| 4                     | SW 04-17-13 W3 Ext 0   | \$234,200   | 160.2    | 320   |       |           |        |             |  |  |
| 5                     | NE 08-17-13 W3 Ext 0   | \$138,600   | 160.61   | 130   | J     | 130       |        |             |  |  |
| 6                     | SE 08-17-13 W3 Ext 0   | \$206,300   | 160.52   | 120   | K     | 120       |        |             |  |  |
| 7                     | NE 09-17-13 W3 Ext 0   | \$230,500   | 160.23   | 160   | Н     |           | 160    |             |  |  |
| 8                     | NW 09-17-13 W3 Ext 0   | \$217,900   | 160.14   | 215   |       |           | 315    |             |  |  |
| 9                     | SW 09-17-13 W3 Ext 0   | \$224,800   | 160.17   | 315   | J     |           |        |             |  |  |
| 10                    | NE 10-17-13 W3 Ext 33  | \$229,700   | 159.58   | 160   | Н     |           |        | 160         |  |  |
| 11                    | SE 10-17-13 W3 Ext 0   | \$253,700   | 159.98   | 160   | G     |           |        | 160         |  |  |
| 12                    | NW 10-17-13 W3 Ext 0   | \$245,300   | 160.55   | 160   | G     |           |        | 160         |  |  |
| 13                    | SW 10-17-13 W3 Ext 0   | \$250,800   | 160.48   | 160   | Н     |           |        | 160         |  |  |
| 14                    | NW 11-17-13 W3 Ext 2   | \$238,900   | 158.17   | 160   | Н     | 160       |        |             |  |  |
| 15                    | SW 14-17-13 W3 Ext 0   | \$255,200   | 157.5    | 160   | G     |           |        | 160         |  |  |
| 16                    | NE 15-17-13 W3 Ext 1   | \$223,800   | 159.99   | 160   | J     | 160       |        |             |  |  |
| 17                    | NW 15-17-13 W3 Ext 0   | \$139,100   | 161.15   | 50    | Н     | 50        |        |             |  |  |
| 18                    | SE 15-17-13 W3 Ext 2   | \$223,300   | 156.57   | 160   | J     | 160       |        |             |  |  |
| 19                    | SW 15-17-13 W3 Ext 0   | \$191,300   | 160.56   | 160   | J     | 160       |        |             |  |  |
| 20                    | SE 16-17-13 W3 Ext 0   | \$110,400   | 160.09   | 45    | K     | 45        |        |             |  |  |
| 21                    | SW 16-17-13 W3 Ext 0   | \$147,500   | 159.83   | 90    | K     | 90        |        |             |  |  |
| 22                    | NE 23-17-13 W3 Ext 0   | \$202,000   | 159.25   | 160   | J     | 160       |        |             |  |  |
|                       | TOTALS:                | \$4,730,400 | 3,513.54 | 3,120 |       | 1525      | 795    | 800         |  |  |