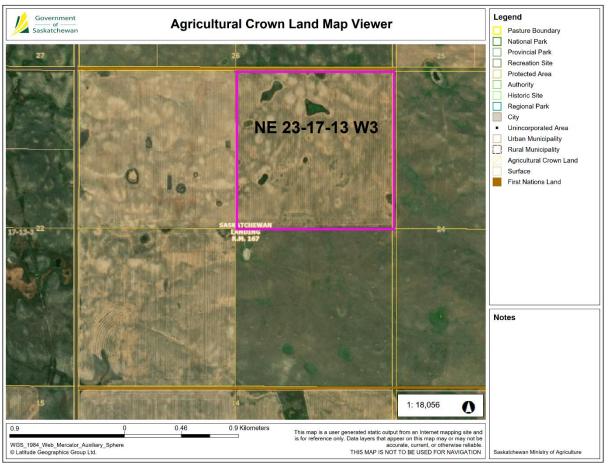

• Entire Package Only: Bids must be for all 3,120 cultivated acres; no partial bids will be considered.

| LAND PACKAGE:         |                        |             |          |       |       |           |        |             |  |  |
|-----------------------|------------------------|-------------|----------|-------|-------|-----------|--------|-------------|--|--|
| Local Lord December's |                        | Assessed    | Total    | Cult. | Soil  | 2024 Crop |        |             |  |  |
|                       | Legal Land Description | Value       | Acres    | Acres | Class | Wheat     | Canola | Red Lentils |  |  |
| 1                     | NW 02-17-13 W3 Ext. 1  | \$240,600   | 158.64   | 160   | G     | 160       |        |             |  |  |
| 2                     | SW 02-17-13 W3 Ext 1   | \$202,300   | 159.16   | 130   | G     | 130       |        |             |  |  |
| 3                     | NW 04-17-13 W3 Ext 0   | \$324,200   | 160.17   | 320   | J     |           | 320    |             |  |  |
| 4                     | SW 04-17-13 W3 Ext 0   | \$234,200   | 160.2    | 320   |       |           |        |             |  |  |
| 5                     | NE 08-17-13 W3 Ext 0   | \$138,600   | 160.61   | 130   | J     | 130       |        |             |  |  |
| 6                     | SE 08-17-13 W3 Ext 0   | \$206,300   | 160.52   | 120   | K     | 120       |        |             |  |  |
| 7                     | NE 09-17-13 W3 Ext 0   | \$230,500   | 160.23   | 160   | Н     |           | 160    |             |  |  |
| 8                     | NW 09-17-13 W3 Ext 0   | \$217,900   | 160.14   | 215   |       |           | 315    |             |  |  |
| 9                     | SW 09-17-13 W3 Ext 0   | \$224,800   | 160.17   | 315   | J     |           |        |             |  |  |
| 10                    | NE 10-17-13 W3 Ext 33  | \$229,700   | 159.58   | 160   | Н     |           |        | 160         |  |  |
| 11                    | SE 10-17-13 W3 Ext 0   | \$253,700   | 159.98   | 160   | G     |           |        | 160         |  |  |
| 12                    | NW 10-17-13 W3 Ext 0   | \$245,300   | 160.55   | 160   | G     |           |        | 160         |  |  |
| 13                    | SW 10-17-13 W3 Ext 0   | \$250,800   | 160.48   | 160   | Н     |           |        | 160         |  |  |
| 14                    | NW 11-17-13 W3 Ext 2   | \$238,900   | 158.17   | 160   | Н     | 160       |        |             |  |  |
| 15                    | SW 14-17-13 W3 Ext 0   | \$255,200   | 157.5    | 160   | G     |           |        | 160         |  |  |
| 16                    | NE 15-17-13 W3 Ext 1   | \$223,800   | 159.99   | 160   | J     | 160       |        |             |  |  |
| 17                    | NW 15-17-13 W3 Ext 0   | \$139,100   | 161.15   | 50    | Н     | 50        |        |             |  |  |
| 18                    | SE 15-17-13 W3 Ext 2   | \$223,300   | 156.57   | 160   | J     | 160       |        |             |  |  |
| 19                    | SW 15-17-13 W3 Ext 0   | \$191,300   | 160.56   | 160   | J     | 160       |        |             |  |  |
| 20                    | SE 16-17-13 W3 Ext 0   | \$110,400   | 160.09   | 45    | K     | 45        |        |             |  |  |
| 21                    | SW 16-17-13 W3 Ext 0   | \$147,500   | 159.83   | 90    | K     | 90        |        |             |  |  |
| 22                    | NE 23-17-13 W3 Ext 0   | \$202,000   | 159.25   | 160   | J     | 160       |        |             |  |  |
|                       | TOTALS:                | \$4,730,400 | 3,513.54 | 3,120 |       | 1525      | 795    | 800         |  |  |