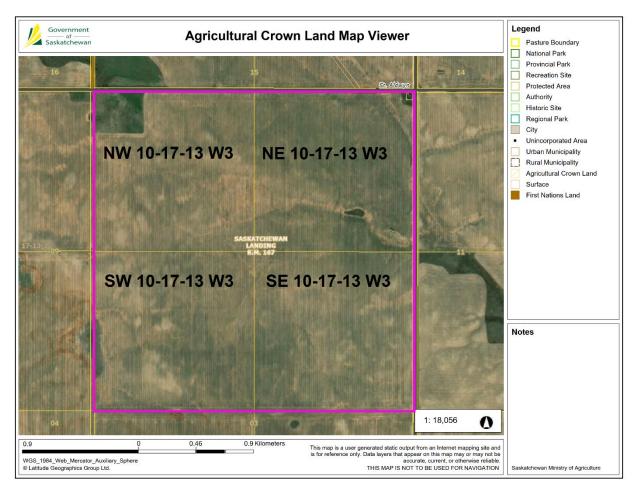

• Entire Package Only: Bids must be for all 3,120 cultivated acres; no partial bids will be considered.

| LAND PACKAGE:         |                        |             |          |       |       |           |        |             |  |  |
|-----------------------|------------------------|-------------|----------|-------|-------|-----------|--------|-------------|--|--|
| Local Lord December's |                        | Assessed    | Total    | Cult. | Soil  | 2024 Crop |        |             |  |  |
|                       | Legal Land Description | Value       | Acres    | Acres | Class | Wheat     | Canola | Red Lentils |  |  |
| 1                     | NW 02-17-13 W3 Ext. 1  | \$240,600   | 158.64   | 160   | G     | 160       |        |             |  |  |
| 2                     | SW 02-17-13 W3 Ext 1   | \$202,300   | 159.16   | 130   | G     | 130       |        |             |  |  |
| 3                     | NW 04-17-13 W3 Ext 0   | \$324,200   | 160.17   | 320   | J     |           | 320    |             |  |  |
| 4                     | SW 04-17-13 W3 Ext 0   | \$234,200   | 160.2    | 320   |       |           |        |             |  |  |
| 5                     | NE 08-17-13 W3 Ext 0   | \$138,600   | 160.61   | 130   | J     | 130       |        |             |  |  |
| 6                     | SE 08-17-13 W3 Ext 0   | \$206,300   | 160.52   | 120   | K     | 120       |        |             |  |  |
| 7                     | NE 09-17-13 W3 Ext 0   | \$230,500   | 160.23   | 160   | Н     |           | 160    |             |  |  |
| 8                     | NW 09-17-13 W3 Ext 0   | \$217,900   | 160.14   | 215   |       |           | 315    |             |  |  |
| 9                     | SW 09-17-13 W3 Ext 0   | \$224,800   | 160.17   | 315   | J     |           |        |             |  |  |
| 10                    | NE 10-17-13 W3 Ext 33  | \$229,700   | 159.58   | 160   | Н     |           |        | 160         |  |  |
| 11                    | SE 10-17-13 W3 Ext 0   | \$253,700   | 159.98   | 160   | G     |           |        | 160         |  |  |
| 12                    | NW 10-17-13 W3 Ext 0   | \$245,300   | 160.55   | 160   | G     |           |        | 160         |  |  |
| 13                    | SW 10-17-13 W3 Ext 0   | \$250,800   | 160.48   | 160   | Н     |           |        | 160         |  |  |
| 14                    | NW 11-17-13 W3 Ext 2   | \$238,900   | 158.17   | 160   | Н     | 160       |        |             |  |  |
| 15                    | SW 14-17-13 W3 Ext 0   | \$255,200   | 157.5    | 160   | G     |           |        | 160         |  |  |
| 16                    | NE 15-17-13 W3 Ext 1   | \$223,800   | 159.99   | 160   | J     | 160       |        |             |  |  |
| 17                    | NW 15-17-13 W3 Ext 0   | \$139,100   | 161.15   | 50    | Н     | 50        |        |             |  |  |
| 18                    | SE 15-17-13 W3 Ext 2   | \$223,300   | 156.57   | 160   | J     | 160       |        |             |  |  |
| 19                    | SW 15-17-13 W3 Ext 0   | \$191,300   | 160.56   | 160   | J     | 160       |        |             |  |  |
| 20                    | SE 16-17-13 W3 Ext 0   | \$110,400   | 160.09   | 45    | K     | 45        |        |             |  |  |
| 21                    | SW 16-17-13 W3 Ext 0   | \$147,500   | 159.83   | 90    | K     | 90        |        |             |  |  |
| 22                    | NE 23-17-13 W3 Ext 0   | \$202,000   | 159.25   | 160   | J     | 160       |        |             |  |  |
|                       | TOTALS:                | \$4,730,400 | 3,513.54 | 3,120 |       | 1525      | 795    | 800         |  |  |