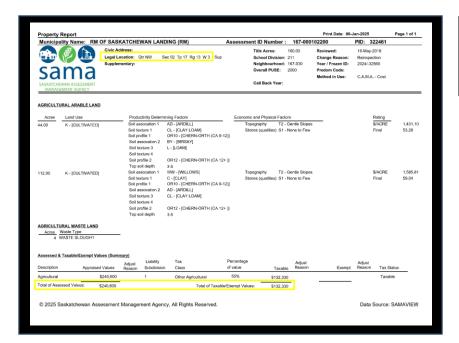

• Entire Package Only: Bids must be for all 3,120 cultivated acres; no partial bids will be considered.

| LAND PACKAGE:         |                        |             |          |       |       |           |        |             |  |  |
|-----------------------|------------------------|-------------|----------|-------|-------|-----------|--------|-------------|--|--|
| Local Lord December's |                        | Assessed    | Total    | Cult. | Soil  | 2024 Crop |        |             |  |  |
|                       | Legal Land Description | Value       | Acres    | Acres | Class | Wheat     | Canola | Red Lentils |  |  |
| 1                     | NW 02-17-13 W3 Ext. 1  | \$240,600   | 158.64   | 160   | G     | 160       |        |             |  |  |
| 2                     | SW 02-17-13 W3 Ext 1   | \$202,300   | 159.16   | 130   | G     | 130       |        |             |  |  |
| 3                     | NW 04-17-13 W3 Ext 0   | \$324,200   | 160.17   | 320   | J     |           | 320    |             |  |  |
| 4                     | SW 04-17-13 W3 Ext 0   | \$234,200   | 160.2    | 320   |       |           |        |             |  |  |
| 5                     | NE 08-17-13 W3 Ext 0   | \$138,600   | 160.61   | 130   | J     | 130       |        |             |  |  |
| 6                     | SE 08-17-13 W3 Ext 0   | \$206,300   | 160.52   | 120   | K     | 120       |        |             |  |  |
| 7                     | NE 09-17-13 W3 Ext 0   | \$230,500   | 160.23   | 160   | Н     |           | 160    |             |  |  |
| 8                     | NW 09-17-13 W3 Ext 0   | \$217,900   | 160.14   | 215   |       |           | 315    |             |  |  |
| 9                     | SW 09-17-13 W3 Ext 0   | \$224,800   | 160.17   | 315   | J     |           |        |             |  |  |
| 10                    | NE 10-17-13 W3 Ext 33  | \$229,700   | 159.58   | 160   | Н     |           |        | 160         |  |  |
| 11                    | SE 10-17-13 W3 Ext 0   | \$253,700   | 159.98   | 160   | G     |           |        | 160         |  |  |
| 12                    | NW 10-17-13 W3 Ext 0   | \$245,300   | 160.55   | 160   | G     |           |        | 160         |  |  |
| 13                    | SW 10-17-13 W3 Ext 0   | \$250,800   | 160.48   | 160   | Н     |           |        | 160         |  |  |
| 14                    | NW 11-17-13 W3 Ext 2   | \$238,900   | 158.17   | 160   | Н     | 160       |        |             |  |  |
| 15                    | SW 14-17-13 W3 Ext 0   | \$255,200   | 157.5    | 160   | G     |           |        | 160         |  |  |
| 16                    | NE 15-17-13 W3 Ext 1   | \$223,800   | 159.99   | 160   | J     | 160       |        |             |  |  |
| 17                    | NW 15-17-13 W3 Ext 0   | \$139,100   | 161.15   | 50    | Н     | 50        |        |             |  |  |
| 18                    | SE 15-17-13 W3 Ext 2   | \$223,300   | 156.57   | 160   | J     | 160       |        |             |  |  |
| 19                    | SW 15-17-13 W3 Ext 0   | \$191,300   | 160.56   | 160   | J     | 160       |        |             |  |  |
| 20                    | SE 16-17-13 W3 Ext 0   | \$110,400   | 160.09   | 45    | K     | 45        |        |             |  |  |
| 21                    | SW 16-17-13 W3 Ext 0   | \$147,500   | 159.83   | 90    | K     | 90        |        |             |  |  |
| 22                    | NE 23-17-13 W3 Ext 0   | \$202,000   | 159.25   | 160   | J     | 160       |        |             |  |  |
|                       | TOTALS:                | \$4,730,400 | 3,513.54 | 3,120 |       | 1525      | 795    | 800         |  |  |