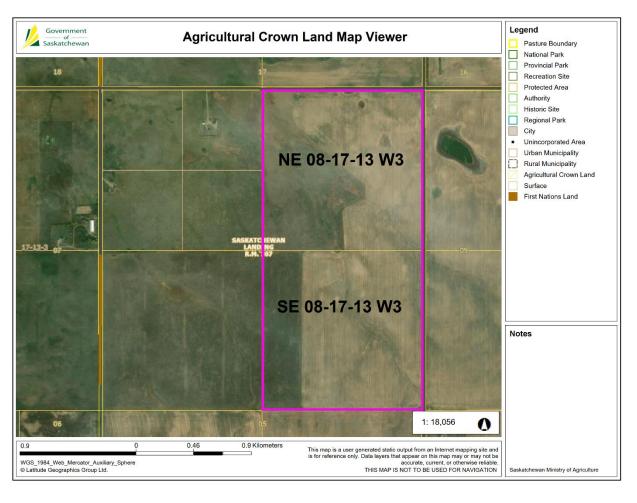

• Entire Package Only: Bids must be for all 3,120 cultivated acres; no partial bids will be considered.

| LAND PACKAGE:         |                        |             |          |       |       |           |        |             |  |  |
|-----------------------|------------------------|-------------|----------|-------|-------|-----------|--------|-------------|--|--|
| Local Lord December's |                        | Assessed    | Total    | Cult. | Soil  | 2024 Crop |        |             |  |  |
|                       | Legal Land Description | Value       | Acres    | Acres | Class | Wheat     | Canola | Red Lentils |  |  |
| 1                     | NW 02-17-13 W3 Ext. 1  | \$240,600   | 158.64   | 160   | G     | 160       |        |             |  |  |
| 2                     | SW 02-17-13 W3 Ext 1   | \$202,300   | 159.16   | 130   | G     | 130       |        |             |  |  |
| 3                     | NW 04-17-13 W3 Ext 0   | \$324,200   | 160.17   | 320   | J     |           | 320    |             |  |  |
| 4                     | SW 04-17-13 W3 Ext 0   | \$234,200   | 160.2    | 320   |       |           |        |             |  |  |
| 5                     | NE 08-17-13 W3 Ext 0   | \$138,600   | 160.61   | 130   | J     | 130       |        |             |  |  |
| 6                     | SE 08-17-13 W3 Ext 0   | \$206,300   | 160.52   | 120   | K     | 120       |        |             |  |  |
| 7                     | NE 09-17-13 W3 Ext 0   | \$230,500   | 160.23   | 160   | Н     |           | 160    |             |  |  |
| 8                     | NW 09-17-13 W3 Ext 0   | \$217,900   | 160.14   | 215   |       |           | 315    |             |  |  |
| 9                     | SW 09-17-13 W3 Ext 0   | \$224,800   | 160.17   | 315   | J     |           |        |             |  |  |
| 10                    | NE 10-17-13 W3 Ext 33  | \$229,700   | 159.58   | 160   | Н     |           |        | 160         |  |  |
| 11                    | SE 10-17-13 W3 Ext 0   | \$253,700   | 159.98   | 160   | G     |           |        | 160         |  |  |
| 12                    | NW 10-17-13 W3 Ext 0   | \$245,300   | 160.55   | 160   | G     |           |        | 160         |  |  |
| 13                    | SW 10-17-13 W3 Ext 0   | \$250,800   | 160.48   | 160   | Н     |           |        | 160         |  |  |
| 14                    | NW 11-17-13 W3 Ext 2   | \$238,900   | 158.17   | 160   | Н     | 160       |        |             |  |  |
| 15                    | SW 14-17-13 W3 Ext 0   | \$255,200   | 157.5    | 160   | G     |           |        | 160         |  |  |
| 16                    | NE 15-17-13 W3 Ext 1   | \$223,800   | 159.99   | 160   | J     | 160       |        |             |  |  |
| 17                    | NW 15-17-13 W3 Ext 0   | \$139,100   | 161.15   | 50    | Н     | 50        |        |             |  |  |
| 18                    | SE 15-17-13 W3 Ext 2   | \$223,300   | 156.57   | 160   | J     | 160       |        |             |  |  |
| 19                    | SW 15-17-13 W3 Ext 0   | \$191,300   | 160.56   | 160   | J     | 160       |        |             |  |  |
| 20                    | SE 16-17-13 W3 Ext 0   | \$110,400   | 160.09   | 45    | K     | 45        |        |             |  |  |
| 21                    | SW 16-17-13 W3 Ext 0   | \$147,500   | 159.83   | 90    | K     | 90        |        |             |  |  |
| 22                    | NE 23-17-13 W3 Ext 0   | \$202,000   | 159.25   | 160   | J     | 160       |        |             |  |  |
|                       | TOTALS:                | \$4,730,400 | 3,513.54 | 3,120 |       | 1525      | 795    | 800         |  |  |