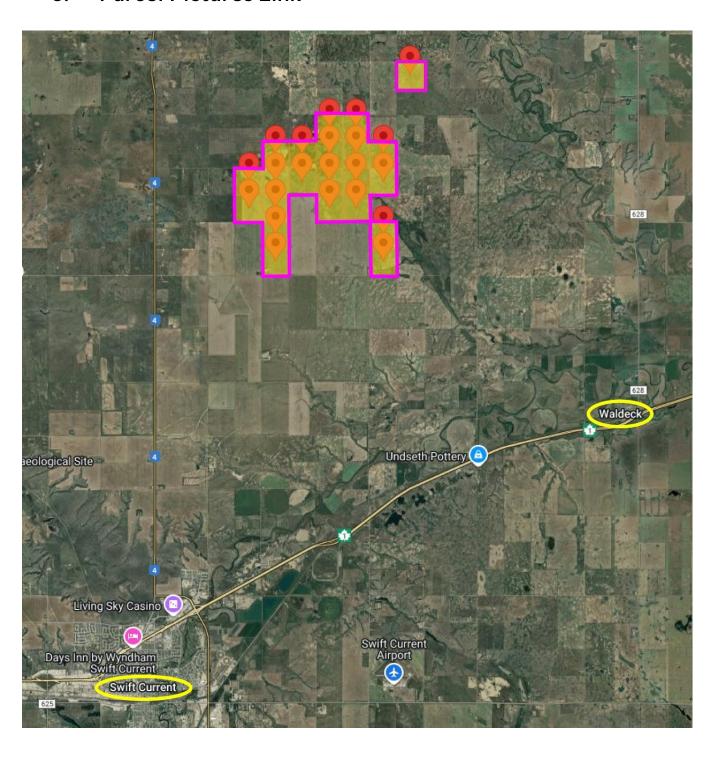

## **CONTENTS**

- 1. Tender Advertisement
- 2. Tender for Joint Venture Arrangement Form
- 3. RM Map of Land
- 4. Satellite Images
- 5. SAMA Reports Link
- 6. Parcel Pictures Link

• Entire Package Only: Bids must be for all 3,120 cultivated acres; no partial bids will be considered.

| LAND PACKAGE:         |                        |             |          |       |       |           |        |             |  |  |
|-----------------------|------------------------|-------------|----------|-------|-------|-----------|--------|-------------|--|--|
| Local Lord December's |                        | Assessed    | Total    | Cult. | Soil  | 2024 Crop |        |             |  |  |
|                       | Legal Land Description | Value       | Acres    | Acres | Class | Wheat     | Canola | Red Lentils |  |  |
| 1                     | NW 02-17-13 W3 Ext. 1  | \$240,600   | 158.64   | 160   | G     | 160       |        |             |  |  |
| 2                     | SW 02-17-13 W3 Ext 1   | \$202,300   | 159.16   | 130   | G     | 130       |        |             |  |  |
| 3                     | NW 04-17-13 W3 Ext 0   | \$324,200   | 160.17   | 320   | J     |           | 320    |             |  |  |
| 4                     | SW 04-17-13 W3 Ext 0   | \$234,200   | 160.2    | 320   |       |           |        |             |  |  |
| 5                     | NE 08-17-13 W3 Ext 0   | \$138,600   | 160.61   | 130   | J     | 130       |        |             |  |  |
| 6                     | SE 08-17-13 W3 Ext 0   | \$206,300   | 160.52   | 120   | K     | 120       |        |             |  |  |
| 7                     | NE 09-17-13 W3 Ext 0   | \$230,500   | 160.23   | 160   | Н     |           | 160    |             |  |  |
| 8                     | NW 09-17-13 W3 Ext 0   | \$217,900   | 160.14   | 215   |       |           | 315    |             |  |  |
| 9                     | SW 09-17-13 W3 Ext 0   | \$224,800   | 160.17   | 315   | J     |           |        |             |  |  |
| 10                    | NE 10-17-13 W3 Ext 33  | \$229,700   | 159.58   | 160   | Н     |           |        | 160         |  |  |
| 11                    | SE 10-17-13 W3 Ext 0   | \$253,700   | 159.98   | 160   | G     |           |        | 160         |  |  |
| 12                    | NW 10-17-13 W3 Ext 0   | \$245,300   | 160.55   | 160   | G     |           |        | 160         |  |  |
| 13                    | SW 10-17-13 W3 Ext 0   | \$250,800   | 160.48   | 160   | Н     |           |        | 160         |  |  |
| 14                    | NW 11-17-13 W3 Ext 2   | \$238,900   | 158.17   | 160   | Н     | 160       |        |             |  |  |
| 15                    | SW 14-17-13 W3 Ext 0   | \$255,200   | 157.5    | 160   | G     |           |        | 160         |  |  |
| 16                    | NE 15-17-13 W3 Ext 1   | \$223,800   | 159.99   | 160   | J     | 160       |        |             |  |  |
| 17                    | NW 15-17-13 W3 Ext 0   | \$139,100   | 161.15   | 50    | Н     | 50        |        |             |  |  |
| 18                    | SE 15-17-13 W3 Ext 2   | \$223,300   | 156.57   | 160   | J     | 160       |        |             |  |  |
| 19                    | SW 15-17-13 W3 Ext 0   | \$191,300   | 160.56   | 160   | J     | 160       |        |             |  |  |
| 20                    | SE 16-17-13 W3 Ext 0   | \$110,400   | 160.09   | 45    | K     | 45        |        |             |  |  |
| 21                    | SW 16-17-13 W3 Ext 0   | \$147,500   | 159.83   | 90    | K     | 90        |        |             |  |  |
| 22                    | NE 23-17-13 W3 Ext 0   | \$202,000   | 159.25   | 160   | J     | 160       |        |             |  |  |
|                       | TOTALS:                | \$4,730,400 | 3,513.54 | 3,120 |       | 1525      | 795    | 800         |  |  |