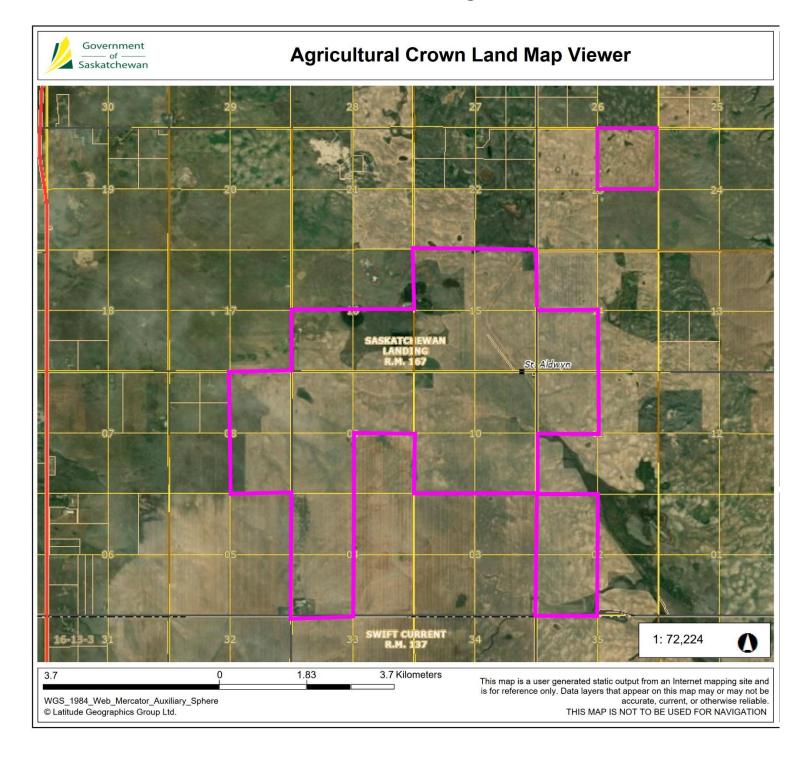

## **CONTENTS**

- 1. Tender Advertisement
- 2. Tender for Joint Venture Arrangement Form
- 3. RM Map of Land
- 4. Satellite Images
- 5. SAMA Reports Link
- 6. Parcel Pictures Link

• Entire Package Only: Bids must be for all 3,120 cultivated acres; no partial bids will be considered.

| LAND PACKAGE:         |                        |             |          |       |       |           |        |             |  |  |
|-----------------------|------------------------|-------------|----------|-------|-------|-----------|--------|-------------|--|--|
| Local Lord December's |                        | Assessed    | Total    | Cult. | Soil  | 2024 Crop |        |             |  |  |
|                       | Legal Land Description | Value       | Acres    | Acres | Class | Wheat     | Canola | Red Lentils |  |  |
| 1                     | NW 02-17-13 W3 Ext. 1  | \$240,600   | 158.64   | 160   | G     | 160       |        |             |  |  |
| 2                     | SW 02-17-13 W3 Ext 1   | \$202,300   | 159.16   | 130   | G     | 130       |        |             |  |  |
| 3                     | NW 04-17-13 W3 Ext 0   | \$324,200   | 160.17   | 320   | J     |           | 320    |             |  |  |
| 4                     | SW 04-17-13 W3 Ext 0   | \$234,200   | 160.2    | 320   |       |           |        |             |  |  |
| 5                     | NE 08-17-13 W3 Ext 0   | \$138,600   | 160.61   | 130   | J     | 130       |        |             |  |  |
| 6                     | SE 08-17-13 W3 Ext 0   | \$206,300   | 160.52   | 120   | K     | 120       |        |             |  |  |
| 7                     | NE 09-17-13 W3 Ext 0   | \$230,500   | 160.23   | 160   | Н     |           | 160    |             |  |  |
| 8                     | NW 09-17-13 W3 Ext 0   | \$217,900   | 160.14   | 215   |       |           | 315    |             |  |  |
| 9                     | SW 09-17-13 W3 Ext 0   | \$224,800   | 160.17   | 315   | J     |           |        |             |  |  |
| 10                    | NE 10-17-13 W3 Ext 33  | \$229,700   | 159.58   | 160   | Н     |           |        | 160         |  |  |
| 11                    | SE 10-17-13 W3 Ext 0   | \$253,700   | 159.98   | 160   | G     |           |        | 160         |  |  |
| 12                    | NW 10-17-13 W3 Ext 0   | \$245,300   | 160.55   | 160   | G     |           |        | 160         |  |  |
| 13                    | SW 10-17-13 W3 Ext 0   | \$250,800   | 160.48   | 160   | Н     |           |        | 160         |  |  |
| 14                    | NW 11-17-13 W3 Ext 2   | \$238,900   | 158.17   | 160   | Н     | 160       |        |             |  |  |
| 15                    | SW 14-17-13 W3 Ext 0   | \$255,200   | 157.5    | 160   | G     |           |        | 160         |  |  |
| 16                    | NE 15-17-13 W3 Ext 1   | \$223,800   | 159.99   | 160   | J     | 160       |        |             |  |  |
| 17                    | NW 15-17-13 W3 Ext 0   | \$139,100   | 161.15   | 50    | Н     | 50        |        |             |  |  |
| 18                    | SE 15-17-13 W3 Ext 2   | \$223,300   | 156.57   | 160   | J     | 160       |        |             |  |  |
| 19                    | SW 15-17-13 W3 Ext 0   | \$191,300   | 160.56   | 160   | J     | 160       |        |             |  |  |
| 20                    | SE 16-17-13 W3 Ext 0   | \$110,400   | 160.09   | 45    | K     | 45        |        |             |  |  |
| 21                    | SW 16-17-13 W3 Ext 0   | \$147,500   | 159.83   | 90    | K     | 90        |        |             |  |  |
| 22                    | NE 23-17-13 W3 Ext 0   | \$202,000   | 159.25   | 160   | J     | 160       |        |             |  |  |
|                       | TOTALS:                | \$4,730,400 | 3,513.54 | 3,120 |       | 1525      | 795    | 800         |  |  |