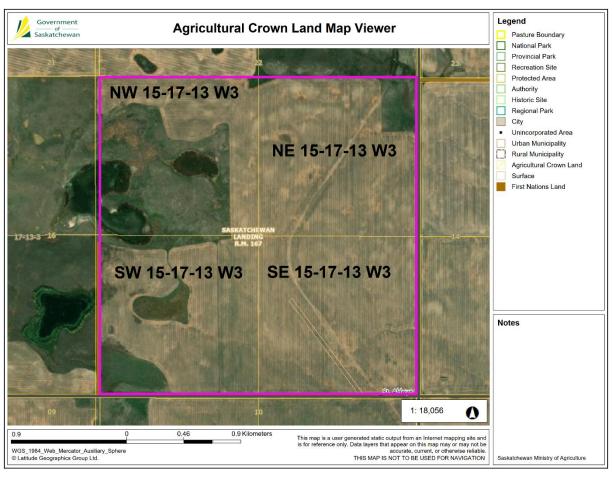

• Entire Package Only: Bids must be for all 3,120 cultivated acres; no partial bids will be considered.

| LAND PACKAGE:         |                        |             |          |       |       |           |        |             |  |  |
|-----------------------|------------------------|-------------|----------|-------|-------|-----------|--------|-------------|--|--|
| Local Lord December's |                        | Assessed    | Total    | Cult. | Soil  | 2024 Crop |        |             |  |  |
|                       | Legal Land Description | Value       | Acres    | Acres | Class | Wheat     | Canola | Red Lentils |  |  |
| 1                     | NW 02-17-13 W3 Ext. 1  | \$240,600   | 158.64   | 160   | G     | 160       |        |             |  |  |
| 2                     | SW 02-17-13 W3 Ext 1   | \$202,300   | 159.16   | 130   | G     | 130       |        |             |  |  |
| 3                     | NW 04-17-13 W3 Ext 0   | \$324,200   | 160.17   | 320   | J     |           | 320    |             |  |  |
| 4                     | SW 04-17-13 W3 Ext 0   | \$234,200   | 160.2    | 320   |       |           |        |             |  |  |
| 5                     | NE 08-17-13 W3 Ext 0   | \$138,600   | 160.61   | 130   | J     | 130       |        |             |  |  |
| 6                     | SE 08-17-13 W3 Ext 0   | \$206,300   | 160.52   | 120   | K     | 120       |        |             |  |  |
| 7                     | NE 09-17-13 W3 Ext 0   | \$230,500   | 160.23   | 160   | Н     |           | 160    |             |  |  |
| 8                     | NW 09-17-13 W3 Ext 0   | \$217,900   | 160.14   | 215   |       |           | 315    |             |  |  |
| 9                     | SW 09-17-13 W3 Ext 0   | \$224,800   | 160.17   | 315   | J     |           |        |             |  |  |
| 10                    | NE 10-17-13 W3 Ext 33  | \$229,700   | 159.58   | 160   | Н     |           |        | 160         |  |  |
| 11                    | SE 10-17-13 W3 Ext 0   | \$253,700   | 159.98   | 160   | G     |           |        | 160         |  |  |
| 12                    | NW 10-17-13 W3 Ext 0   | \$245,300   | 160.55   | 160   | G     |           |        | 160         |  |  |
| 13                    | SW 10-17-13 W3 Ext 0   | \$250,800   | 160.48   | 160   | Н     |           |        | 160         |  |  |
| 14                    | NW 11-17-13 W3 Ext 2   | \$238,900   | 158.17   | 160   | Н     | 160       |        |             |  |  |
| 15                    | SW 14-17-13 W3 Ext 0   | \$255,200   | 157.5    | 160   | G     |           |        | 160         |  |  |
| 16                    | NE 15-17-13 W3 Ext 1   | \$223,800   | 159.99   | 160   | J     | 160       |        |             |  |  |
| 17                    | NW 15-17-13 W3 Ext 0   | \$139,100   | 161.15   | 50    | Н     | 50        |        |             |  |  |
| 18                    | SE 15-17-13 W3 Ext 2   | \$223,300   | 156.57   | 160   | J     | 160       |        |             |  |  |
| 19                    | SW 15-17-13 W3 Ext 0   | \$191,300   | 160.56   | 160   | J     | 160       |        |             |  |  |
| 20                    | SE 16-17-13 W3 Ext 0   | \$110,400   | 160.09   | 45    | K     | 45        |        |             |  |  |
| 21                    | SW 16-17-13 W3 Ext 0   | \$147,500   | 159.83   | 90    | K     | 90        |        |             |  |  |
| 22                    | NE 23-17-13 W3 Ext 0   | \$202,000   | 159.25   | 160   | J     | 160       |        |             |  |  |
|                       | TOTALS:                | \$4,730,400 | 3,513.54 | 3,120 |       | 1525      | 795    | 800         |  |  |