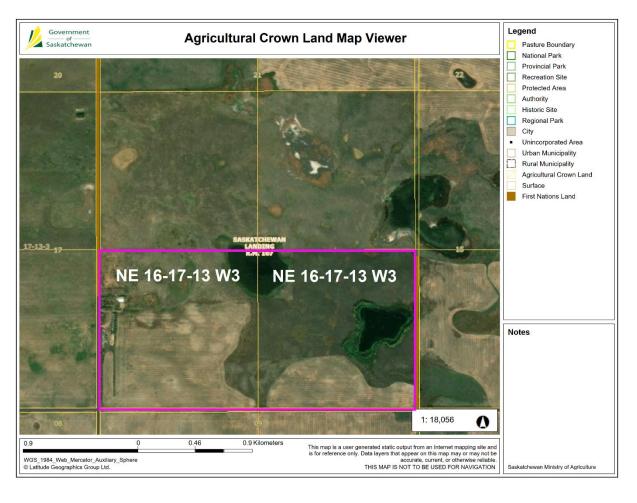

• Entire Package Only: Bids must be for all 3,120 cultivated acres; no partial bids will be considered.

| LAND PACKAGE:         |                        |             |          |       |       |           |        |             |  |  |
|-----------------------|------------------------|-------------|----------|-------|-------|-----------|--------|-------------|--|--|
| Local Lord December's |                        | Assessed    | Total    | Cult. | Soil  | 2024 Crop |        |             |  |  |
|                       | Legal Land Description | Value       | Acres    | Acres | Class | Wheat     | Canola | Red Lentils |  |  |
| 1                     | NW 02-17-13 W3 Ext. 1  | \$240,600   | 158.64   | 160   | G     | 160       |        |             |  |  |
| 2                     | SW 02-17-13 W3 Ext 1   | \$202,300   | 159.16   | 130   | G     | 130       |        |             |  |  |
| 3                     | NW 04-17-13 W3 Ext 0   | \$324,200   | 160.17   | 320   | J     |           | 320    |             |  |  |
| 4                     | SW 04-17-13 W3 Ext 0   | \$234,200   | 160.2    | 320   |       |           |        |             |  |  |
| 5                     | NE 08-17-13 W3 Ext 0   | \$138,600   | 160.61   | 130   | J     | 130       |        |             |  |  |
| 6                     | SE 08-17-13 W3 Ext 0   | \$206,300   | 160.52   | 120   | K     | 120       |        |             |  |  |
| 7                     | NE 09-17-13 W3 Ext 0   | \$230,500   | 160.23   | 160   | Н     |           | 160    |             |  |  |
| 8                     | NW 09-17-13 W3 Ext 0   | \$217,900   | 160.14   | 215   |       |           | 315    |             |  |  |
| 9                     | SW 09-17-13 W3 Ext 0   | \$224,800   | 160.17   | 315   | J     |           |        |             |  |  |
| 10                    | NE 10-17-13 W3 Ext 33  | \$229,700   | 159.58   | 160   | Н     |           |        | 160         |  |  |
| 11                    | SE 10-17-13 W3 Ext 0   | \$253,700   | 159.98   | 160   | G     |           |        | 160         |  |  |
| 12                    | NW 10-17-13 W3 Ext 0   | \$245,300   | 160.55   | 160   | G     |           |        | 160         |  |  |
| 13                    | SW 10-17-13 W3 Ext 0   | \$250,800   | 160.48   | 160   | Н     |           |        | 160         |  |  |
| 14                    | NW 11-17-13 W3 Ext 2   | \$238,900   | 158.17   | 160   | Н     | 160       |        |             |  |  |
| 15                    | SW 14-17-13 W3 Ext 0   | \$255,200   | 157.5    | 160   | G     |           |        | 160         |  |  |
| 16                    | NE 15-17-13 W3 Ext 1   | \$223,800   | 159.99   | 160   | J     | 160       |        |             |  |  |
| 17                    | NW 15-17-13 W3 Ext 0   | \$139,100   | 161.15   | 50    | Н     | 50        |        |             |  |  |
| 18                    | SE 15-17-13 W3 Ext 2   | \$223,300   | 156.57   | 160   | J     | 160       |        |             |  |  |
| 19                    | SW 15-17-13 W3 Ext 0   | \$191,300   | 160.56   | 160   | J     | 160       |        |             |  |  |
| 20                    | SE 16-17-13 W3 Ext 0   | \$110,400   | 160.09   | 45    | K     | 45        |        |             |  |  |
| 21                    | SW 16-17-13 W3 Ext 0   | \$147,500   | 159.83   | 90    | K     | 90        |        |             |  |  |
| 22                    | NE 23-17-13 W3 Ext 0   | \$202,000   | 159.25   | 160   | J     | 160       |        |             |  |  |
|                       | TOTALS:                | \$4,730,400 | 3,513.54 | 3,120 |       | 1525      | 795    | 800         |  |  |