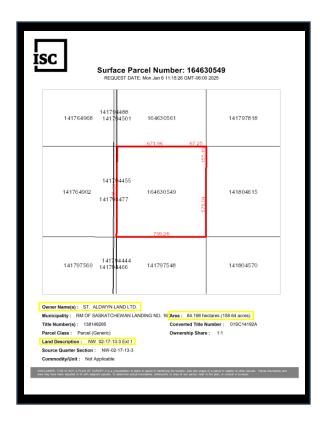

• Entire Package Only: Bids must be for all 3,120 cultivated acres; no partial bids will be considered.

| LAND PACKAGE:         |                        |             |          |       |       |           |        |             |  |  |
|-----------------------|------------------------|-------------|----------|-------|-------|-----------|--------|-------------|--|--|
| Local Lord December's |                        | Assessed    | Total    | Cult. | Soil  | 2024 Crop |        |             |  |  |
|                       | Legal Land Description | Value       | Acres    | Acres | Class | Wheat     | Canola | Red Lentils |  |  |
| 1                     | NW 02-17-13 W3 Ext. 1  | \$240,600   | 158.64   | 160   | G     | 160       |        |             |  |  |
| 2                     | SW 02-17-13 W3 Ext 1   | \$202,300   | 159.16   | 130   | G     | 130       |        |             |  |  |
| 3                     | NW 04-17-13 W3 Ext 0   | \$324,200   | 160.17   | 320   | J     |           | 320    |             |  |  |
| 4                     | SW 04-17-13 W3 Ext 0   | \$234,200   | 160.2    | 320   |       |           |        |             |  |  |
| 5                     | NE 08-17-13 W3 Ext 0   | \$138,600   | 160.61   | 130   | J     | 130       |        |             |  |  |
| 6                     | SE 08-17-13 W3 Ext 0   | \$206,300   | 160.52   | 120   | K     | 120       |        |             |  |  |
| 7                     | NE 09-17-13 W3 Ext 0   | \$230,500   | 160.23   | 160   | Н     |           | 160    |             |  |  |
| 8                     | NW 09-17-13 W3 Ext 0   | \$217,900   | 160.14   | 215   |       |           | 315    |             |  |  |
| 9                     | SW 09-17-13 W3 Ext 0   | \$224,800   | 160.17   | 315   | J     |           |        |             |  |  |
| 10                    | NE 10-17-13 W3 Ext 33  | \$229,700   | 159.58   | 160   | Н     |           |        | 160         |  |  |
| 11                    | SE 10-17-13 W3 Ext 0   | \$253,700   | 159.98   | 160   | G     |           |        | 160         |  |  |
| 12                    | NW 10-17-13 W3 Ext 0   | \$245,300   | 160.55   | 160   | G     |           |        | 160         |  |  |
| 13                    | SW 10-17-13 W3 Ext 0   | \$250,800   | 160.48   | 160   | Н     |           |        | 160         |  |  |
| 14                    | NW 11-17-13 W3 Ext 2   | \$238,900   | 158.17   | 160   | Н     | 160       |        |             |  |  |
| 15                    | SW 14-17-13 W3 Ext 0   | \$255,200   | 157.5    | 160   | G     |           |        | 160         |  |  |
| 16                    | NE 15-17-13 W3 Ext 1   | \$223,800   | 159.99   | 160   | J     | 160       |        |             |  |  |
| 17                    | NW 15-17-13 W3 Ext 0   | \$139,100   | 161.15   | 50    | Н     | 50        |        |             |  |  |
| 18                    | SE 15-17-13 W3 Ext 2   | \$223,300   | 156.57   | 160   | J     | 160       |        |             |  |  |
| 19                    | SW 15-17-13 W3 Ext 0   | \$191,300   | 160.56   | 160   | J     | 160       |        |             |  |  |
| 20                    | SE 16-17-13 W3 Ext 0   | \$110,400   | 160.09   | 45    | K     | 45        |        |             |  |  |
| 21                    | SW 16-17-13 W3 Ext 0   | \$147,500   | 159.83   | 90    | K     | 90        |        |             |  |  |
| 22                    | NE 23-17-13 W3 Ext 0   | \$202,000   | 159.25   | 160   | J     | 160       |        |             |  |  |
|                       | TOTALS:                | \$4,730,400 | 3,513.54 | 3,120 |       | 1525      | 795    | 800         |  |  |