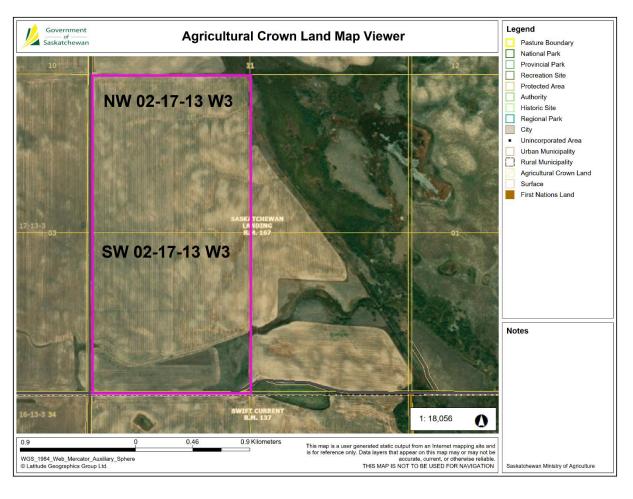

## **CONTENTS**

- 1. Tender Advertisement
- 2. Tender for Joint Venture Arrangement Form
- 3. RM Map of Land
- 4. Satellite Images
- 5. SAMA Reports Link
- 6. Parcel Pictures Link

• Entire Package Only: Bids must be for all 3,120 cultivated acres; no partial bids will be considered.

| LAND PACKAGE:         |                        |             |          |       |       |           |        |             |  |  |
|-----------------------|------------------------|-------------|----------|-------|-------|-----------|--------|-------------|--|--|
| Local Lord December's |                        | Assessed    | Total    | Cult. | Soil  | 2024 Crop |        |             |  |  |
|                       | Legal Land Description | Value       | Acres    | Acres | Class | Wheat     | Canola | Red Lentils |  |  |
| 1                     | NW 02-17-13 W3 Ext. 1  | \$240,600   | 158.64   | 160   | G     | 160       |        |             |  |  |
| 2                     | SW 02-17-13 W3 Ext 1   | \$202,300   | 159.16   | 130   | G     | 130       |        |             |  |  |
| 3                     | NW 04-17-13 W3 Ext 0   | \$324,200   | 160.17   | 320   | J     |           | 320    |             |  |  |
| 4                     | SW 04-17-13 W3 Ext 0   | \$234,200   | 160.2    | 320   |       |           |        |             |  |  |
| 5                     | NE 08-17-13 W3 Ext 0   | \$138,600   | 160.61   | 130   | J     | 130       |        |             |  |  |
| 6                     | SE 08-17-13 W3 Ext 0   | \$206,300   | 160.52   | 120   | K     | 120       |        |             |  |  |
| 7                     | NE 09-17-13 W3 Ext 0   | \$230,500   | 160.23   | 160   | Н     |           | 160    |             |  |  |
| 8                     | NW 09-17-13 W3 Ext 0   | \$217,900   | 160.14   | 215   |       |           | 315    |             |  |  |
| 9                     | SW 09-17-13 W3 Ext 0   | \$224,800   | 160.17   | 315   | J     |           |        |             |  |  |
| 10                    | NE 10-17-13 W3 Ext 33  | \$229,700   | 159.58   | 160   | Н     |           |        | 160         |  |  |
| 11                    | SE 10-17-13 W3 Ext 0   | \$253,700   | 159.98   | 160   | G     |           |        | 160         |  |  |
| 12                    | NW 10-17-13 W3 Ext 0   | \$245,300   | 160.55   | 160   | G     |           |        | 160         |  |  |
| 13                    | SW 10-17-13 W3 Ext 0   | \$250,800   | 160.48   | 160   | Н     |           |        | 160         |  |  |
| 14                    | NW 11-17-13 W3 Ext 2   | \$238,900   | 158.17   | 160   | Н     | 160       |        |             |  |  |
| 15                    | SW 14-17-13 W3 Ext 0   | \$255,200   | 157.5    | 160   | G     |           |        | 160         |  |  |
| 16                    | NE 15-17-13 W3 Ext 1   | \$223,800   | 159.99   | 160   | J     | 160       |        |             |  |  |
| 17                    | NW 15-17-13 W3 Ext 0   | \$139,100   | 161.15   | 50    | Н     | 50        |        |             |  |  |
| 18                    | SE 15-17-13 W3 Ext 2   | \$223,300   | 156.57   | 160   | J     | 160       |        |             |  |  |
| 19                    | SW 15-17-13 W3 Ext 0   | \$191,300   | 160.56   | 160   | J     | 160       |        |             |  |  |
| 20                    | SE 16-17-13 W3 Ext 0   | \$110,400   | 160.09   | 45    | K     | 45        |        |             |  |  |
| 21                    | SW 16-17-13 W3 Ext 0   | \$147,500   | 159.83   | 90    | K     | 90        |        |             |  |  |
| 22                    | NE 23-17-13 W3 Ext 0   | \$202,000   | 159.25   | 160   | J     | 160       |        |             |  |  |
|                       | TOTALS:                | \$4,730,400 | 3,513.54 | 3,120 |       | 1525      | 795    | 800         |  |  |