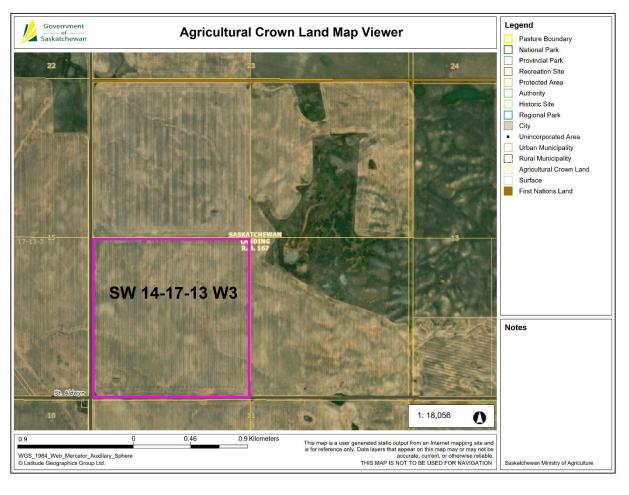

• Entire Package Only: Bids must be for all 3,120 cultivated acres; no partial bids will be considered.

| LAND PACKAGE:         |                        |             |          |       |       |           |        |             |  |  |
|-----------------------|------------------------|-------------|----------|-------|-------|-----------|--------|-------------|--|--|
| Local Lord December's |                        | Assessed    | Total    | Cult. | Soil  | 2024 Crop |        |             |  |  |
|                       | Legal Land Description | Value       | Acres    | Acres | Class | Wheat     | Canola | Red Lentils |  |  |
| 1                     | NW 02-17-13 W3 Ext. 1  | \$240,600   | 158.64   | 160   | G     | 160       |        |             |  |  |
| 2                     | SW 02-17-13 W3 Ext 1   | \$202,300   | 159.16   | 130   | G     | 130       |        |             |  |  |
| 3                     | NW 04-17-13 W3 Ext 0   | \$324,200   | 160.17   | 320   | J     |           | 320    |             |  |  |
| 4                     | SW 04-17-13 W3 Ext 0   | \$234,200   | 160.2    | 320   |       |           |        |             |  |  |
| 5                     | NE 08-17-13 W3 Ext 0   | \$138,600   | 160.61   | 130   | J     | 130       |        |             |  |  |
| 6                     | SE 08-17-13 W3 Ext 0   | \$206,300   | 160.52   | 120   | K     | 120       |        |             |  |  |
| 7                     | NE 09-17-13 W3 Ext 0   | \$230,500   | 160.23   | 160   | Н     |           | 160    |             |  |  |
| 8                     | NW 09-17-13 W3 Ext 0   | \$217,900   | 160.14   | 215   |       |           | 315    |             |  |  |
| 9                     | SW 09-17-13 W3 Ext 0   | \$224,800   | 160.17   | 315   | J     |           |        |             |  |  |
| 10                    | NE 10-17-13 W3 Ext 33  | \$229,700   | 159.58   | 160   | Н     |           |        | 160         |  |  |
| 11                    | SE 10-17-13 W3 Ext 0   | \$253,700   | 159.98   | 160   | G     |           |        | 160         |  |  |
| 12                    | NW 10-17-13 W3 Ext 0   | \$245,300   | 160.55   | 160   | G     |           |        | 160         |  |  |
| 13                    | SW 10-17-13 W3 Ext 0   | \$250,800   | 160.48   | 160   | Н     |           |        | 160         |  |  |
| 14                    | NW 11-17-13 W3 Ext 2   | \$238,900   | 158.17   | 160   | Н     | 160       |        |             |  |  |
| 15                    | SW 14-17-13 W3 Ext 0   | \$255,200   | 157.5    | 160   | G     |           |        | 160         |  |  |
| 16                    | NE 15-17-13 W3 Ext 1   | \$223,800   | 159.99   | 160   | J     | 160       |        |             |  |  |
| 17                    | NW 15-17-13 W3 Ext 0   | \$139,100   | 161.15   | 50    | Н     | 50        |        |             |  |  |
| 18                    | SE 15-17-13 W3 Ext 2   | \$223,300   | 156.57   | 160   | J     | 160       |        |             |  |  |
| 19                    | SW 15-17-13 W3 Ext 0   | \$191,300   | 160.56   | 160   | J     | 160       |        |             |  |  |
| 20                    | SE 16-17-13 W3 Ext 0   | \$110,400   | 160.09   | 45    | K     | 45        |        |             |  |  |
| 21                    | SW 16-17-13 W3 Ext 0   | \$147,500   | 159.83   | 90    | K     | 90        |        |             |  |  |
| 22                    | NE 23-17-13 W3 Ext 0   | \$202,000   | 159.25   | 160   | J     | 160       |        |             |  |  |
|                       | TOTALS:                | \$4,730,400 | 3,513.54 | 3,120 |       | 1525      | 795    | 800         |  |  |