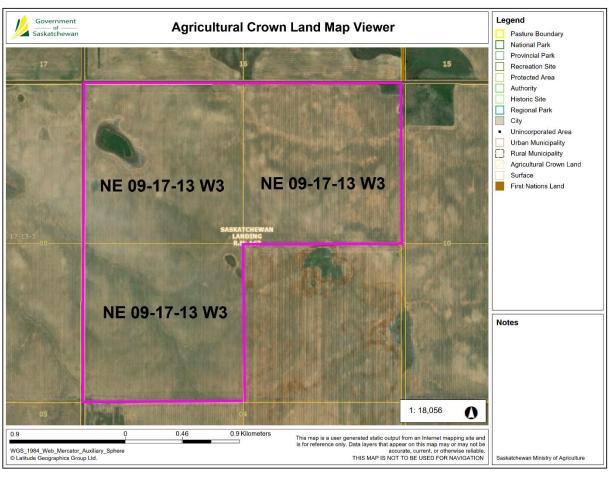

• Entire Package Only: Bids must be for all 3,120 cultivated acres; no partial bids will be considered.

| LAND PACKAGE:         |                        |             |          |       |       |           |        |             |  |  |
|-----------------------|------------------------|-------------|----------|-------|-------|-----------|--------|-------------|--|--|
| Local Lord December's |                        | Assessed    | Total    | Cult. | Soil  | 2024 Crop |        |             |  |  |
|                       | Legal Land Description | Value       | Acres    | Acres | Class | Wheat     | Canola | Red Lentils |  |  |
| 1                     | NW 02-17-13 W3 Ext. 1  | \$240,600   | 158.64   | 160   | G     | 160       |        |             |  |  |
| 2                     | SW 02-17-13 W3 Ext 1   | \$202,300   | 159.16   | 130   | G     | 130       |        |             |  |  |
| 3                     | NW 04-17-13 W3 Ext 0   | \$324,200   | 160.17   | 320   | J     |           | 320    |             |  |  |
| 4                     | SW 04-17-13 W3 Ext 0   | \$234,200   | 160.2    | 320   |       |           |        |             |  |  |
| 5                     | NE 08-17-13 W3 Ext 0   | \$138,600   | 160.61   | 130   | J     | 130       |        |             |  |  |
| 6                     | SE 08-17-13 W3 Ext 0   | \$206,300   | 160.52   | 120   | K     | 120       |        |             |  |  |
| 7                     | NE 09-17-13 W3 Ext 0   | \$230,500   | 160.23   | 160   | Н     |           | 160    |             |  |  |
| 8                     | NW 09-17-13 W3 Ext 0   | \$217,900   | 160.14   | 215   |       |           | 315    |             |  |  |
| 9                     | SW 09-17-13 W3 Ext 0   | \$224,800   | 160.17   | 315   | J     |           |        |             |  |  |
| 10                    | NE 10-17-13 W3 Ext 33  | \$229,700   | 159.58   | 160   | Н     |           |        | 160         |  |  |
| 11                    | SE 10-17-13 W3 Ext 0   | \$253,700   | 159.98   | 160   | G     |           |        | 160         |  |  |
| 12                    | NW 10-17-13 W3 Ext 0   | \$245,300   | 160.55   | 160   | G     |           |        | 160         |  |  |
| 13                    | SW 10-17-13 W3 Ext 0   | \$250,800   | 160.48   | 160   | Н     |           |        | 160         |  |  |
| 14                    | NW 11-17-13 W3 Ext 2   | \$238,900   | 158.17   | 160   | Н     | 160       |        |             |  |  |
| 15                    | SW 14-17-13 W3 Ext 0   | \$255,200   | 157.5    | 160   | G     |           |        | 160         |  |  |
| 16                    | NE 15-17-13 W3 Ext 1   | \$223,800   | 159.99   | 160   | J     | 160       |        |             |  |  |
| 17                    | NW 15-17-13 W3 Ext 0   | \$139,100   | 161.15   | 50    | Н     | 50        |        |             |  |  |
| 18                    | SE 15-17-13 W3 Ext 2   | \$223,300   | 156.57   | 160   | J     | 160       |        |             |  |  |
| 19                    | SW 15-17-13 W3 Ext 0   | \$191,300   | 160.56   | 160   | J     | 160       |        |             |  |  |
| 20                    | SE 16-17-13 W3 Ext 0   | \$110,400   | 160.09   | 45    | K     | 45        |        |             |  |  |
| 21                    | SW 16-17-13 W3 Ext 0   | \$147,500   | 159.83   | 90    | K     | 90        |        |             |  |  |
| 22                    | NE 23-17-13 W3 Ext 0   | \$202,000   | 159.25   | 160   | J     | 160       |        |             |  |  |
|                       | TOTALS:                | \$4,730,400 | 3,513.54 | 3,120 |       | 1525      | 795    | 800         |  |  |