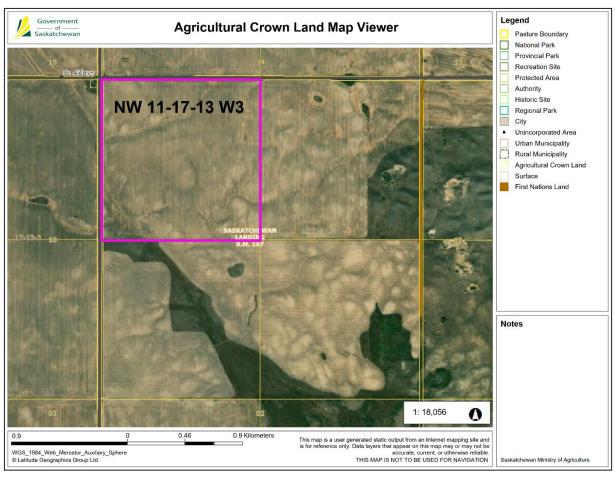

• Entire Package Only: Bids must be for all 3,120 cultivated acres; no partial bids will be considered.

| LAND PACKAGE:         |                        |             |          |       |       |           |        |             |  |  |
|-----------------------|------------------------|-------------|----------|-------|-------|-----------|--------|-------------|--|--|
| Local Lord December's |                        | Assessed    | Total    | Cult. | Soil  | 2024 Crop |        |             |  |  |
|                       | Legal Land Description | Value       | Acres    | Acres | Class | Wheat     | Canola | Red Lentils |  |  |
| 1                     | NW 02-17-13 W3 Ext. 1  | \$240,600   | 158.64   | 160   | G     | 160       |        |             |  |  |
| 2                     | SW 02-17-13 W3 Ext 1   | \$202,300   | 159.16   | 130   | G     | 130       |        |             |  |  |
| 3                     | NW 04-17-13 W3 Ext 0   | \$324,200   | 160.17   | 320   | J     |           | 320    |             |  |  |
| 4                     | SW 04-17-13 W3 Ext 0   | \$234,200   | 160.2    | 320   |       |           |        |             |  |  |
| 5                     | NE 08-17-13 W3 Ext 0   | \$138,600   | 160.61   | 130   | J     | 130       |        |             |  |  |
| 6                     | SE 08-17-13 W3 Ext 0   | \$206,300   | 160.52   | 120   | K     | 120       |        |             |  |  |
| 7                     | NE 09-17-13 W3 Ext 0   | \$230,500   | 160.23   | 160   | Н     |           | 160    |             |  |  |
| 8                     | NW 09-17-13 W3 Ext 0   | \$217,900   | 160.14   | 215   |       |           | 315    |             |  |  |
| 9                     | SW 09-17-13 W3 Ext 0   | \$224,800   | 160.17   | 315   | J     |           |        |             |  |  |
| 10                    | NE 10-17-13 W3 Ext 33  | \$229,700   | 159.58   | 160   | Н     |           |        | 160         |  |  |
| 11                    | SE 10-17-13 W3 Ext 0   | \$253,700   | 159.98   | 160   | G     |           |        | 160         |  |  |
| 12                    | NW 10-17-13 W3 Ext 0   | \$245,300   | 160.55   | 160   | G     |           |        | 160         |  |  |
| 13                    | SW 10-17-13 W3 Ext 0   | \$250,800   | 160.48   | 160   | Н     |           |        | 160         |  |  |
| 14                    | NW 11-17-13 W3 Ext 2   | \$238,900   | 158.17   | 160   | Н     | 160       |        |             |  |  |
| 15                    | SW 14-17-13 W3 Ext 0   | \$255,200   | 157.5    | 160   | G     |           |        | 160         |  |  |
| 16                    | NE 15-17-13 W3 Ext 1   | \$223,800   | 159.99   | 160   | J     | 160       |        |             |  |  |
| 17                    | NW 15-17-13 W3 Ext 0   | \$139,100   | 161.15   | 50    | Н     | 50        |        |             |  |  |
| 18                    | SE 15-17-13 W3 Ext 2   | \$223,300   | 156.57   | 160   | J     | 160       |        |             |  |  |
| 19                    | SW 15-17-13 W3 Ext 0   | \$191,300   | 160.56   | 160   | J     | 160       |        |             |  |  |
| 20                    | SE 16-17-13 W3 Ext 0   | \$110,400   | 160.09   | 45    | K     | 45        |        |             |  |  |
| 21                    | SW 16-17-13 W3 Ext 0   | \$147,500   | 159.83   | 90    | K     | 90        |        |             |  |  |
| 22                    | NE 23-17-13 W3 Ext 0   | \$202,000   | 159.25   | 160   | J     | 160       |        |             |  |  |
|                       | TOTALS:                | \$4,730,400 | 3,513.54 | 3,120 |       | 1525      | 795    | 800         |  |  |