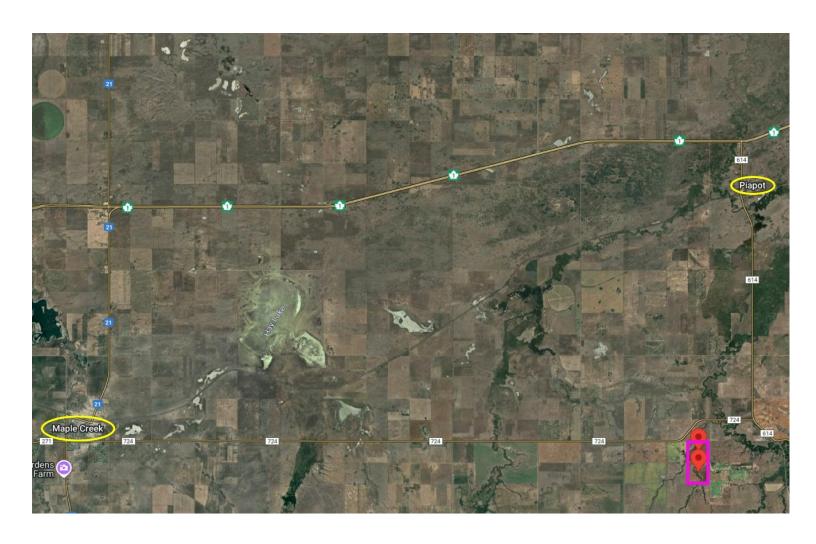

### LAND FOR SALE - RM OF PIAPOT NO. 110

Owner: Harvey Baker Estate South of Piapot, SK

| Land Description |                       | Assessed Value | Total Acres | Cult. Acres | Native<br>Grass |  |
|------------------|-----------------------|----------------|-------------|-------------|-----------------|--|
| 1                | NE 12-11-24 W3 Ext. 0 | \$150,300      | 160.91      | 89          | 71              |  |
| 2                | SE 12-11-24 W3 Ext. 0 | \$144,000      | 160.94      | 65          | 95              |  |
|                  | TOTALS:               | \$294,300      | 321.85      | 154         | 166             |  |

### **PARTICULARS:**

Natural springs on the SE 12-11-24 W3