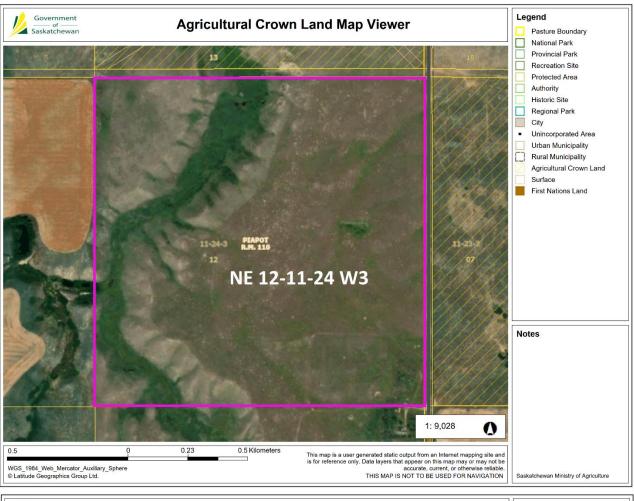

### LAND FOR SALE - RM OF PIAPOT NO. 110

Owner: Harvey Baker Estate South of Piapot, SK

| Land Description |                       | Assessed Value | Total Acres | Cult. Acres | Native<br>Grass |  |
|------------------|-----------------------|----------------|-------------|-------------|-----------------|--|
| 1                | NE 12-11-24 W3 Ext. 0 | \$150,300      | 160.91      | 89          | 71              |  |
| 2                | SE 12-11-24 W3 Ext. 0 | \$144,000      | 160.94      | 65          | 95              |  |
|                  | TOTALS:               | \$294,300      | 321.85      | 154         | 166             |  |