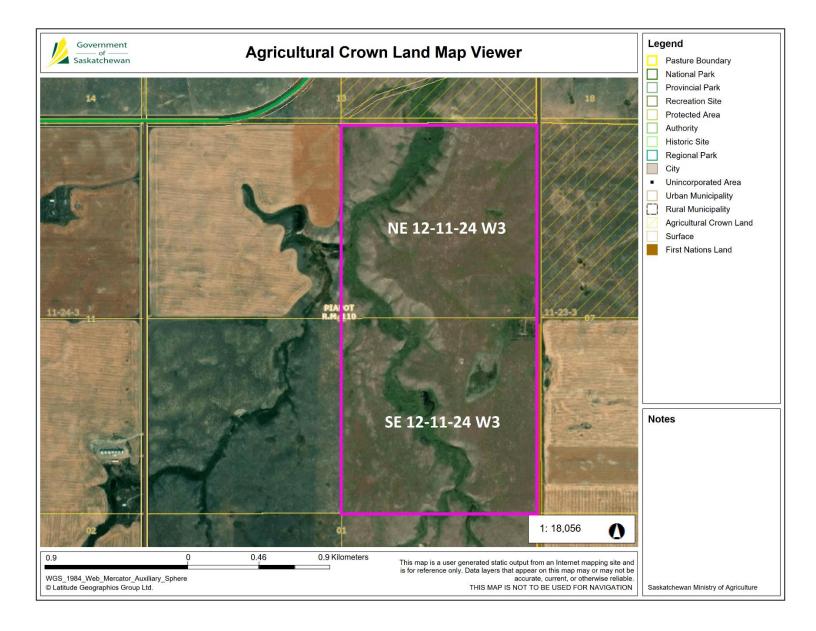

### LAND FOR SALE - RM OF PIAPOT NO. 110

Owner: Harvey Baker Estate South of Piapot, SK

| Land Description |                       | Assessed Value | Total Acres | Cult. Acres | Native<br>Grass |  |
|------------------|-----------------------|----------------|-------------|-------------|-----------------|--|
| 1                | NE 12-11-24 W3 Ext. 0 | \$150,300      | 160.91      | 89          | 71              |  |
| 2                | SE 12-11-24 W3 Ext. 0 | \$144,000      | 160.94      | 65          | 95              |  |
|                  | TOTALS:               | \$294,300      | 321.85      | 154         | 166             |  |

### **PARTICULARS:**

Natural springs on the SE 12-11-24 W3