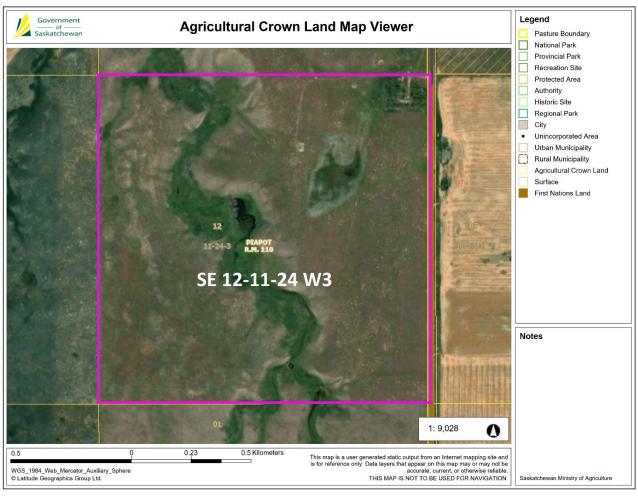

### LAND FOR SALE - RM OF PIAPOT NO. 110

Owner: Harvey Baker Estate South of Piapot, SK

| Land Description |                       | Assessed Value | Total Acres | Cult. Acres | Native<br>Grass |  |
|------------------|-----------------------|----------------|-------------|-------------|-----------------|--|
| 1                | NE 12-11-24 W3 Ext. 0 | \$150,300      | 160.91      | 89          | 71              |  |
| 2                | SE 12-11-24 W3 Ext. 0 | \$144,000      | 160.94      | 65          | 95              |  |
|                  | TOTALS:               | \$294,300      | 321.85      | 154         | 166             |  |

### **PARTICULARS:**

Natural springs on the SE 12-11-24 W3