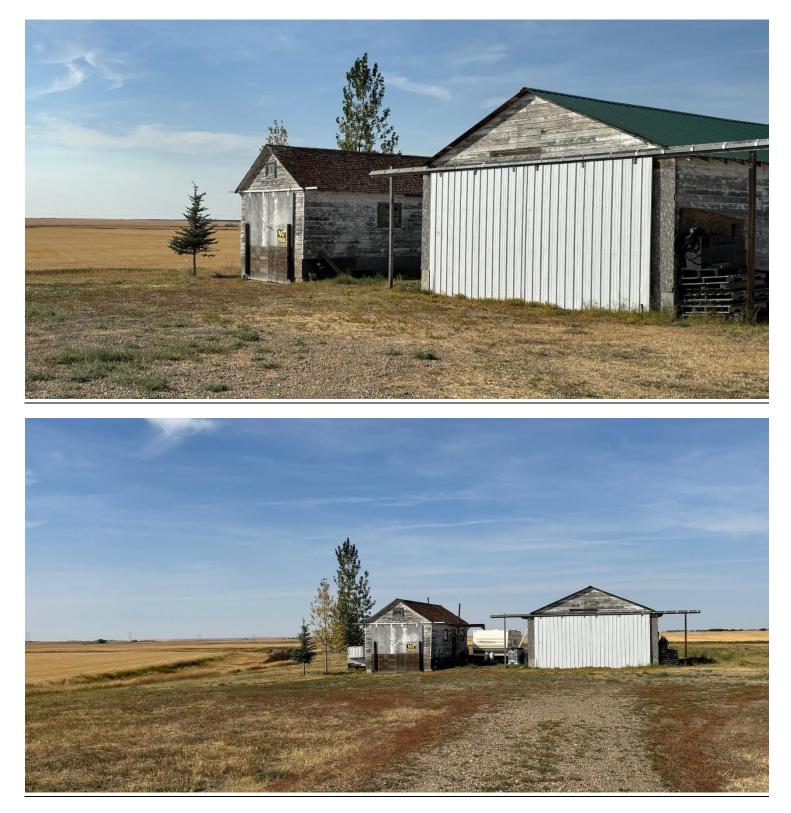

#### Old Yardsite (NE corner):

- Smaller shop with cement floor, insulated with propane heat
- Larger shop with cement pony wall, dirt floor and cold storage
- No power to the property and no contents included