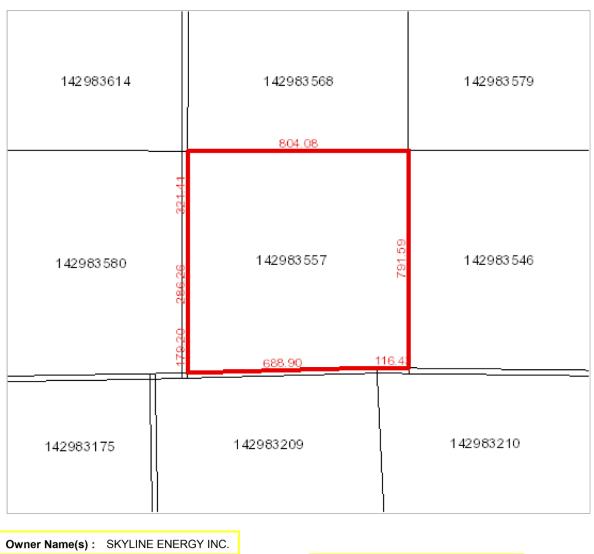

#### LAND FOR SALE BY TENDER - RM OF SWIFT CURRENT NO. 137 Owner: Skyline Energy Inc. - Northwest of Swift Current, SK

| Legal Land Description | SAMA<br>Assessment | Total Acres | Cultivated<br>Acres |
|------------------------|--------------------|-------------|---------------------|
| SW 29-16-14 W3 Ext. 0  | \$167,400          | 158.51      | 142                 |