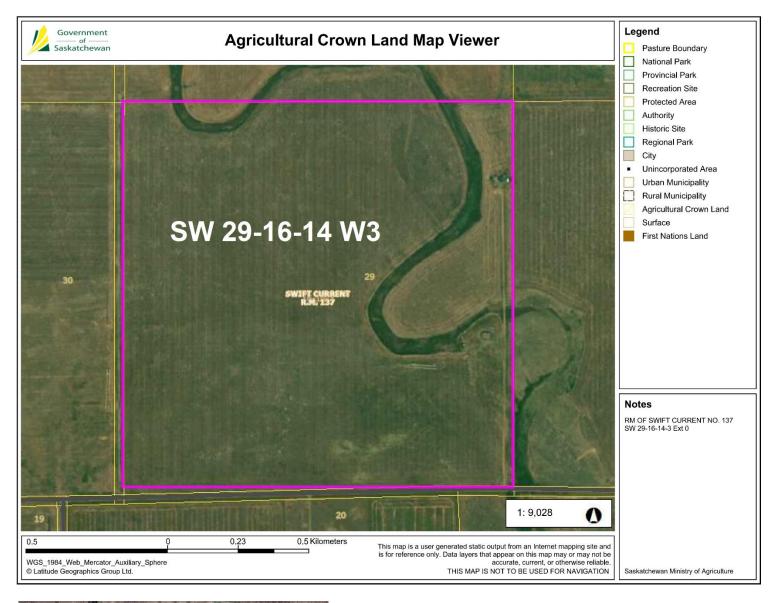

#### LAND FOR SALE BY TENDER - RM OF SWIFT CURRENT NO. 137 Owner: Skyline Energy Inc. - Northwest of Swift Current, SK

| Legal Land Description | SAMA<br>Assessment | Total Acres | Cultivated<br>Acres |
|------------------------|--------------------|-------------|---------------------|
| SW 29-16-14 W3 Ext. 0  | \$167,400          | 158.51      | 142                 |