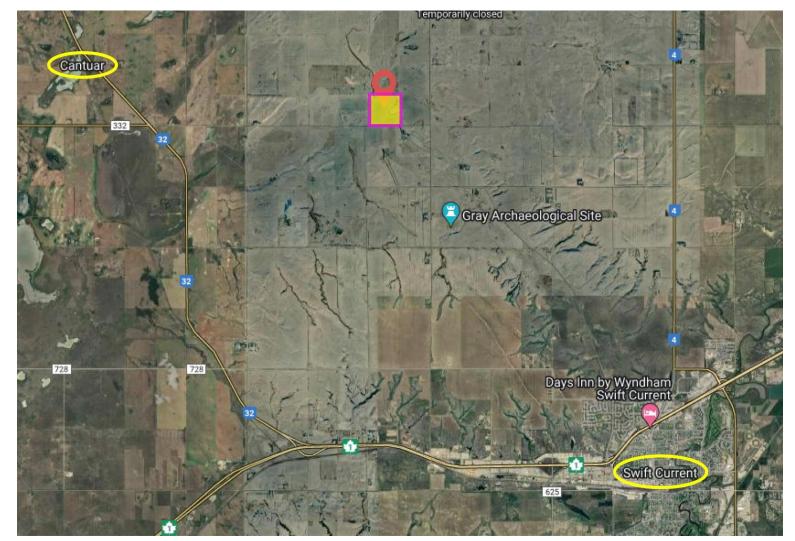

nity for diverse agricultural production. Formerly grass/alfalfa-seeded and used for hay, it was recently transitioned to crop land, highlighting its versatility and suitability for various farming applications.

After 13 years of cultivated grass for hay production, a portion of the land was seeded with oats in 2024, making it ideal for high-value crop cultivation such as canola, lentils, and more.

Additionally, a creek meanders through the property, adding aesthetic appeal and offering a natural water source for livestock, further enhancing its functionality.

#### CONTENTS

- 1. Tender Advertisement
- 2. Tender for Purchase Form
- 3. RM Map of Land
- 4. Satellite Image
- 5. Parcel Picture
- 6. SAMA Report
- 7. Photos of the Land

#### Link to Google Map: Swift Current to the property



#### LAND FOR SALE BY TENDER - RM OF SWIFT CURRENT NO. 137 Owner: Skyline Energy Inc. - Northwest of Swift Current, SK

| Legal Land Description | SAMA<br>Assessment | Total Acres | Cultivated<br>Acres |
|------------------------|--------------------|-------------|---------------------|
| SW 29-16-14 W3 Ext. 0  | \$167,400          | 158.51      | 142                 |

#### Land Particulars:

Approximately 60 acres of recently broken land, transitioning from cultivated grass to oats (seeded in 2024). Broke using double disc, cultivator, and harrows.

Previously used for hay production for the past 13 years.

#### Old Yardsite (NE corner):

- Smaller shop with cement floor, insulated with propane heat
- Larger shop with cement pony wall, dirt floor and cold storage
- No power to the prop