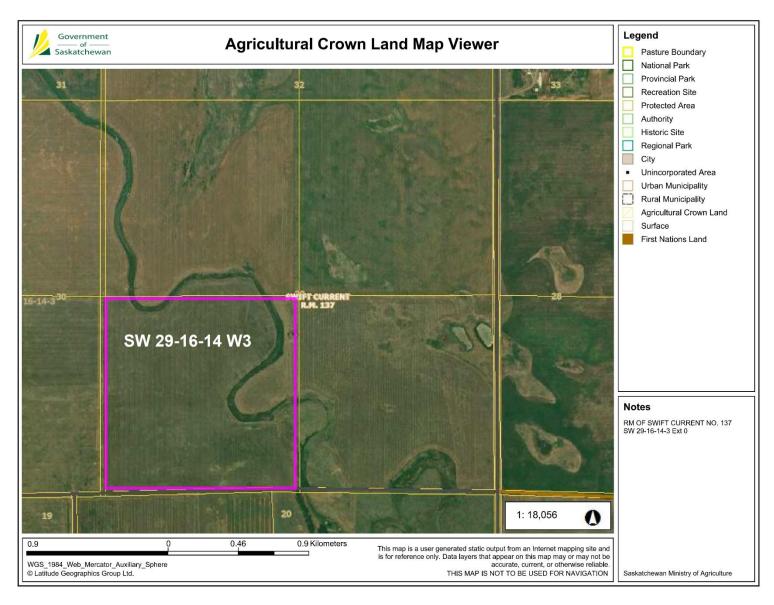

#### LAND FOR SALE BY TENDER - RM OF SWIFT CURRENT NO. 137 Owner: Skyline Energy Inc. - Northwest of Swift Current, SK

| Legal Land Description | SAMA<br>Assessment | Total Acres | Cultivated<br>Acres |
|------------------------|--------------------|-------------|---------------------|
| SW 29-16-14 W3 Ext. 0  | \$167,400          | 158.51      | 142                 |